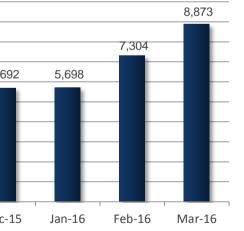

## Massachusetts Medical Use of Marijuana Program: External Dashboard

|                                                        |        | Total through |         | Patients who Purchased Medic |
|--------------------------------------------------------|--------|---------------|---------|------------------------------|
| Aggregate RMD Business Activity                        | March  | March 31      | 10,000  |                              |
| Unique Patients Served                                 | 8,873  | 14,445        | 9,000 - |                              |
| Unique Caregiver Served                                | 192    | 400           | 8,000 - |                              |
| MMJ Sold, oz.                                          | 8,002  | 31,509        | 7,000 - |                              |
|                                                        |        |               | 6,000 - |                              |
|                                                        |        |               | 5,000 - | 4,673                        |
|                                                        | New in |               | 4,000 - | 3,854                        |
| RMD Status                                             | March  | Total         | 3,000 - |                              |
| RMDs With Final Certificate, selling                   | 0      | 6             | -       | 2,432                        |
| RMDs with Final Certificate, not yet selling           | 0      | 0             | 2,000 - | 624 874                      |
| MDs with Provisional Certificates, in Inspection Phase | 1      | 2             | 1,000 - |                              |