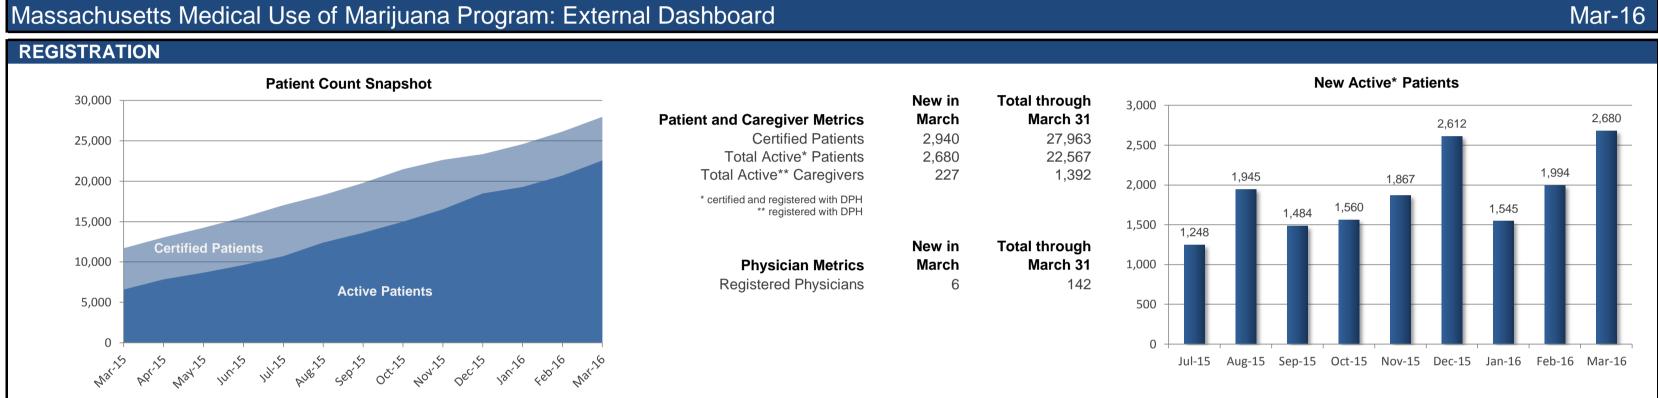

## Massachusetts Medical Use of Marijuana Program: External Dashboard

|                                                        |        | Total through |         | Patients who Purchased Medic |
|--------------------------------------------------------|--------|---------------|---------|------------------------------|
| Aggregate RMD Business Activity                        | March  | March 31      | 10,000  |                              |
| Unique Patients Served                                 | 8,873  | 14,445        | 9,000 - |                              |
| Unique Caregiver Served                                | 192    | 400           | 8,000 - |                              |
| MMJ Sold, oz.                                          | 8,002  | 31,509        | 7,000 - |                              |
|                                                        |        |               | 6,000 - |                              |
|                                                        |        |               | 5,000 - | 4,673                        |
|                                                        | New in |               | 4,000 - | 3,854                        |
| RMD Status                                             | March  | Total         | 3,000 - |                              |
| RMDs With Final Certificate, selling                   | 0      | 6             | -       | 2,432                        |
| RMDs with Final Certificate, not yet selling           | 0      | 0             | 2,000 - | 624 874                      |
| MDs with Provisional Certificates, in Inspection Phase | 1      | 2             | 1,000 - |                              |