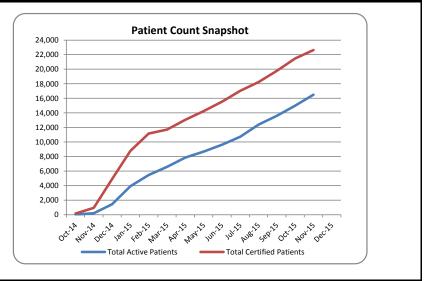

## November 30, 2015

| Patient and Caregiver Metrics                                  | New This Month | Total  |
|----------------------------------------------------------------|----------------|--------|
| Active Patients (Certified and Registered with DPH)            | 1,867          | 16,510 |
| Active Caregivers (Registered with DPH)                        | 141            | 785    |
| Active Physician Certifications                                | 2,164          | 22,635 |
| Physician Metrics                                              | New This Month | Total  |
| Registered Physicians                                          | 1              | 124    |
| Registered Marijuana Dispensary (RMD) Status                   | New This Month | Total  |
| RMDs Open for Sales                                            | 1              | 4      |
| RMDs Cultivating, Not Yet Open for Sales                       | 0              | 1      |
| RMDs in Inspection Phase, Not Yet Cultivating                  | 0              | 13     |
| Aggregate RMD Business Activity                                | New This Month | Total  |
| Marijuana for Medical Use Sold, in Ounces                      | 3,398          | 9,576  |
| Total Number of RMD Transactions (1 item sold per transaction) | 28,762         | 65,270 |