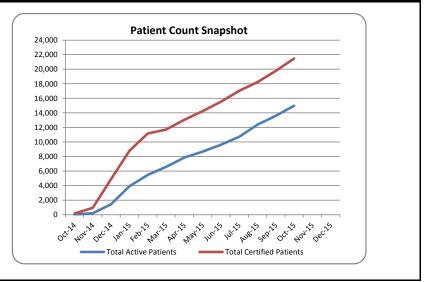

## October 31, 2015

| Patient and Caregiver Metrics                                  | New This Month | Total  |
|----------------------------------------------------------------|----------------|--------|
| Active Patients (Certified and Registered with DPH)            | 1,560          | 14,980 |
| Active Caregivers (Registered with DPH)                        | 105            | 657    |
| Active Physician Certifications                                | 2,164          | 21,473 |
| Physician Metrics                                              | New This Month | Total  |
| Registered Physicians                                          | 7              | 123    |
| Registered Marijuana Dispensary (RMD) Status                   | New This Month | Total  |
| RMDs Open for Sales                                            | 0              | 3      |
| RMDs Cultivating, Not Yet Open for Sales                       | 1              | 2      |
| RMDs in Inspection Phase, Not Yet Cultivating                  | 0              | 13     |
| Aggregate RMD Business Activity                                | New This Month | Total  |
| Marijuana for Medical Use Sold, in Ounces                      | 3,014          | 6,178  |
| Total Number of RMD Transactions (1 item sold per transaction) | 26,250         | 36,508 |