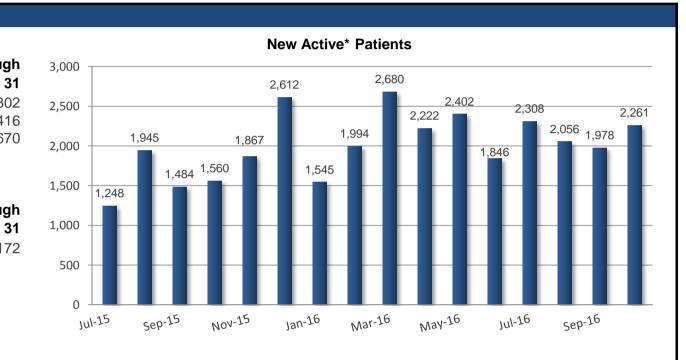

| Patient and Caregiver Metrics Total Active Patient Certifications Total Active* Patients Total Active** Caregivers | New in<br>October<br>2,266<br>2,261<br>234 | Total throug<br>October 3<br>38,30<br>32,41<br>2,67 |
|--------------------------------------------------------------------------------------------------------------------|--------------------------------------------|-----------------------------------------------------|
| * certified and registered with DPH                                                                                |                                            |                                                     |
| Physician Metrics<br>Registered Physicians                                                                         | New in<br>October                          | Total throug<br>October 3                           |