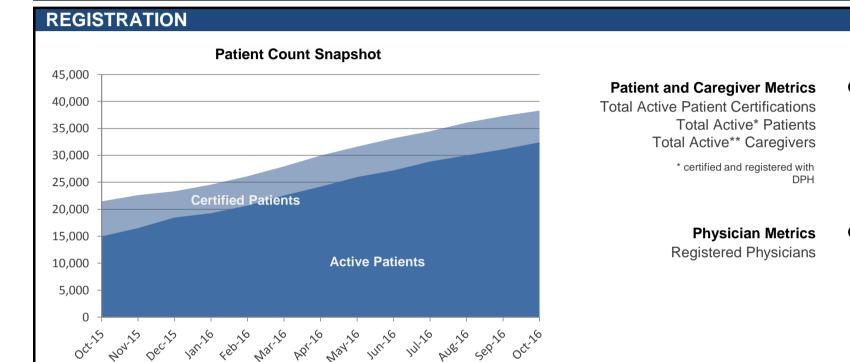

| Patient and Caregiver Metrics Total Active Patient Certifications Total Active* Patients Total Active** Caregivers | New in<br>October<br>2,266<br>2,261<br>234 | Total throug<br>October 3<br>38,30<br>32,41<br>2,67 |
|--------------------------------------------------------------------------------------------------------------------|--------------------------------------------|-----------------------------------------------------|
| * certified and registered with DPH                                                                                |                                            |                                                     |
| Physician Metrics<br>Registered Physicians                                                                         | New in<br>October                          | Total throug<br>October 3                           |