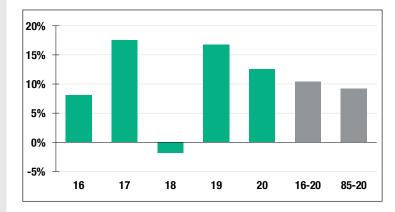

# \$52.4 M

Market Value

12.49%

2020 Returns

8.95%

2011-2020 (Annualized) 9.25%

1985-2020 (Annualized)

#### **Investment Returns**

(2016-2020, 5-Year & 36-Year Averages, as of 12/31/20)

7.00%

**Assumed Rate** of Return