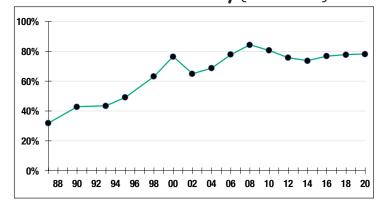

### Funded Ratio History (1987-2020)

**78.1%** 

**Funded Ratio** 

2033

Fully Funded

**5.2% Total Increasing** 

**Funding Schedule** 