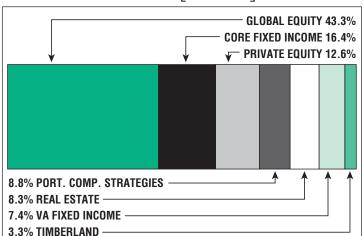

## **Asset Allocation** [12/31/20]

\$12.6 M

**Unfunded Liability** 

S2.1 M (FY2021)

Total Pension Appropriation