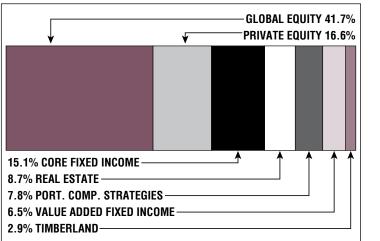

## Asset Allocation (12/31/21)

78.1% Funded Ratio 2033 Fully Funded 5.2% Total Increasing Funding Schedule

\$12.6 M

Unfunded Liability

**\$2.2 M** (FY2022) Total Pension Appropriation