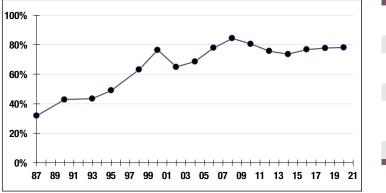

## Funded Ratio History (1987-2021)

## Asset Allocation (12/31/21)

78.1% Funded Ratio 2033 Fully Funded 5.2% Total Increasing Funding Schedule

\$12.6 M

Unfunded Liability

**\$2.2 M** (FY2022) Total Pension Appropriation