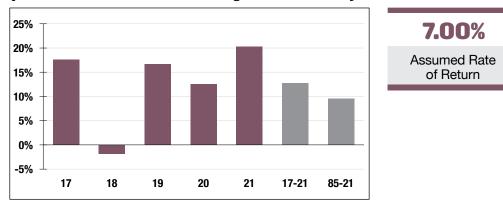

**\$62.1 M** Market Value

**20.31%** 2021 Returns

**10.97%** 2012-2021 (Annualized) **9.53%** 1985-2021 (Annualized)

### **Investment Returns**

(2017-2021, 5-Year & 37-Year Averages, as of 12/31/21)