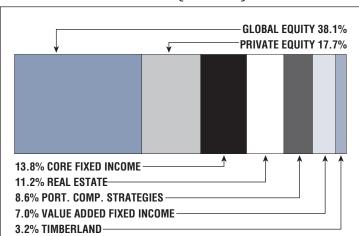

# **Asset Allocation** (12/31/22)

\$8.4 M

Unfunded Liability

\$2.3 M (FY2023)

Total Pension Appropriation