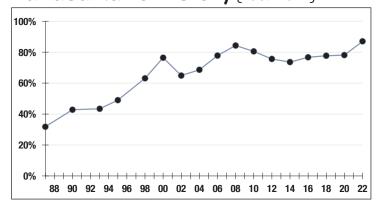

# Funded Ratio History (1987-2022)

87.0%

Funded Ratio

2030

Fully Funded

4.0% Increasing

**Funding Schedule** 