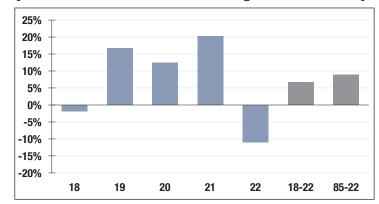

## **Investment Returns**

(2018-2022, 5-Year & 38-Year Averages, as of 12/31/22)

6.85%

**Assumed Rate** of Return

# \$54.0 M

Market Value

-10.97%

2022 Returns

8.26%

2013-2022 (Annualized) 8.94%

1985-2022 (Annualized)