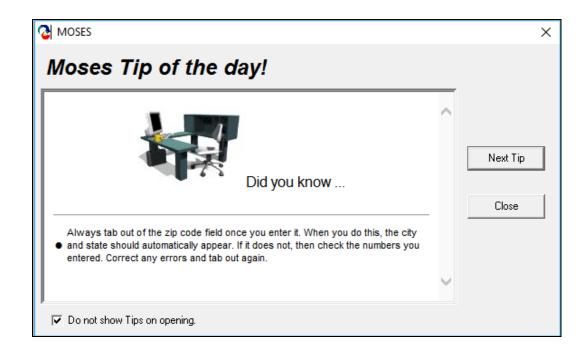

**11.** The Tip of the Day screen appears. This gives a rotating list of tips for conducting work in the Career Center and for using MOSES.

You can turn off the Tip of the Day feature, if you want, by clicking in the box next to the phrase: "Do not show Tips on opening."

12. Read the Tip of the Day as you sign in to MOSES. Click CLOSE to exit the Tip of the Day. You can also check it after you signed into MOSES by clicking HELP, then View MOSES Tips.

10. The MOSES desktop will appear.