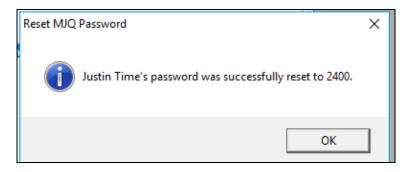

dit Add Delete Close                                                                                                                                                    |  |  |  |  |  |  |  |
| d                                                                                                                               |               |                                                                                                                                                                                   |  |  |  |  |  |  |  |

3. The Reset MJQ Password window appears.

It will ask "Are you sure you want to reset (Name's) password?"



- 4. Click the **OK** button.
- 5. The Reset MJQ Password window pops back up. Job Seeker's password was successfully reset to #### window appears.



6. Click the OK button.

The Job Seekers MassHire JobQuest password has been reset.



Note: When they log into MassHire JobQuest using this password they will be required to create a new password. This "pin number" is a temporary password.



The **Change MJQ Password** function besides creating a temporary password, it also unlocks the customer's account.

## Go To

## Overview

The **Go To** feature on the MOSES main menu bar is a short cut to quickly look up Job Seekers, Employers and Job Orders.

There are four additional ways to retrieve information within MOSES.

- If the Job Seeker ID number is known.
- If the Job Seeker Social Security Number is known.
- If the Employer ID Number is known.
- If the **Job Order number** is known



This is the only way to look up job orders in MO