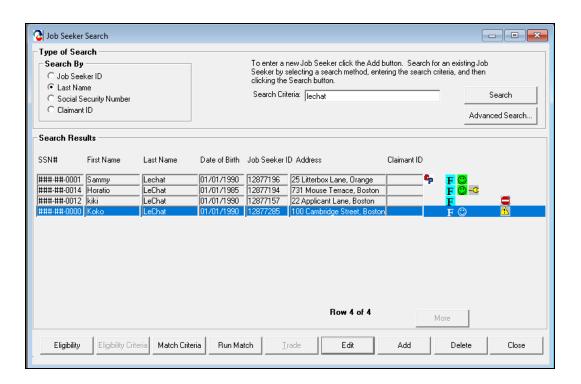

#### Overview

You may wish to search for a Customer in order to update services or membership information. You can do this by searching the MOSES database. The **Job Seeker Search** window lets you search directly for Customers by selecting either Social Security Number, Last Name, Customer ID or Claimant Id.

Use the **Advanced Search** function for finding a Job Seeker Membership if your information does not include the standard search criteria. You can also use the **Advanced Search** to find Customers who fit specific criteria. For example, you may want to find a Customer whose primary language is Spanish or a veteran in a specific geographic location or enrolled in a specific program.

#### To Search for a Customer Record

 Click Job Seeker on the MOSES main menu bar and select Job Seeker Services. You can also open this search option by clicking once on the c icon on the Icon Menu bar.

2. Type the Customer's job seeker number in the **Search Criteria** box. MOSES defaults to the **Job Seeker Id** radio button.

| Type of Search<br>Search By<br>© Job Seeker ID<br>© Last Name<br>© Social Security Number<br>© Claimant ID |                    |                    | To enter a new Job Seeker click the Add button. Search for an<br>Seeker by selecting a search method, entering the search criter<br>clicking the Search button.<br>Search Criteria: |                       |             |              |
|------------------------------------------------------------------------------------------------------------|--------------------|--------------------|-------------------------------------------------------------------------------------------------------------------------------------------------------------------------------------|-----------------------|-------------|--------------|
| Search R                                                                                                   | esults             |                    |                                                                                                                                                                                     |                       |             |              |
| SSN#                                                                                                       | First Name         | Last Name          | Date of Birth                                                                                                                                                                       | Job Seeker ID Address | Claimant ID |              |
| Eligibil                                                                                                   | lity Eligibility C | riteria Match Crit | eria Run Ma                                                                                                                                                                         | tch Trade Edit        | More        | Delete Close |