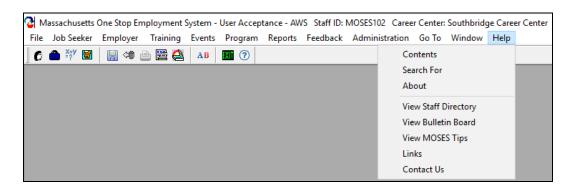

10. Read the Bulletin Board as you sign in to MOSES. Type your email address and phone number in the space on the top. Click CLOSE to exit the Bulletin Board. This will save your email and telephone number. You may update it at any time. You should read the Bulletin Board when you sign in every day. You can also check it after you signed into MOSES by clicking HELP, then View Bulletin Board.

| 🛯 м | assachusetts                                  | One Stop Em | ployment | System - | User Accep | tance - AW | S Staff ID: I | MOSES102 Ca   | reer Center                                                                                        | : Southbrid                      | ge Caree | er Center |
|-----|-----------------------------------------------|-------------|----------|----------|------------|------------|---------------|---------------|----------------------------------------------------------------------------------------------------|----------------------------------|----------|-----------|
|     |                                               |             |          |          |            |            |               | Administratio |                                                                                                    |                                  |          |           |
| 0   | <b>▲</b> <sup>¥</sup> ? <sup>¥</sup> <b>₪</b> |             | è 🔛 🔔    | AB       |            |            |               |               | Contents<br>Search For<br>About<br>View Staff I<br>View Bullet<br>View MOSI<br>Links<br>Contact Us | Directory<br>in Board<br>ES Tips |          |           |