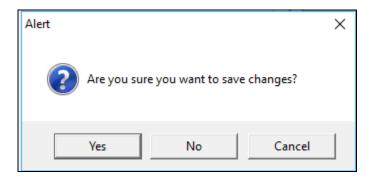

- Click the month or the down arrow to display the drop down list of months.
- Click the day of the month to select a day.
- Click the up/down arrows or type in the year.

- Click the OK button to select the date shown, or click the Cancel button to get back to the date field..
- When you click the use button, a pop up message appears asking if you want to save your changes. Click the use button to save the changes and return to the previous window. If you want to remain in the current record, click is to save your changes. This will take you to the first tab of the record.
- When you right click the mouse in any column in MOSES, such as on a list of SSNs on the Job Seeker Search Results, a drop down menu