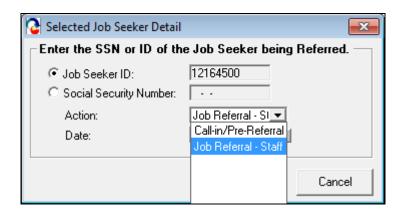

| Job Seeker Membership (Werk, Ivana    | a)                                                                                                      | - • ×         |
|---------------------------------------|---------------------------------------------------------------------------------------------------------|---------------|
| /erk, Ivana                           | SSN: XXX-XX-0013 ID: 12877193                                                                           | F Notes       |
|                                       | Events Alerts Career Plan/Youth ISS Services Special Programs                                           | Survey        |
| Manual alerts<br>Issue                | Alert Date Resolved Resolution Resolved By                                                              | Add           |
| Obtain income verification            | 03/25/2020 🗹 🥅                                                                                          | Delete        |
| Special Program Alerts                | Alert Date Resolved                                                                                     | Resolved Date |
| Automatic alerts                      | Alert Resolved Resolution Resolved By                                                                   |               |
| Job seeker is Economically Disadvanta | Date Date<br>aged. May be eligible for WOTC,Title I or Other Servic  03/25/2020   ✓  03/25/2020   TCART |               |
| – Missing Fields<br>Tab Location      | Field                                                                                                   | Туре          |
| Trade                                 | Eligibility Match Criteria Run Match Eligibility Criteria OK                                            | Cancel        |

### **Overview**

You can add **Notes** to a Customer record.

Whenever possible, **Notes** should answer the Who, What, When, Where, Why, and How questions.

- <u>Who</u>: Notes should address whether the contact was with the Customer him/herself, or a training vendor, or other individual .
- <u>What</u>: Notes should describe the event or occurrence that you are documenting. / involved party.
- <u>When</u>: Notes should address the date in which the contact or event you are documenting occurred.
- <u>Where</u>: As applicable, Notes should include the location of the meeting or event that you are documenting.
- <u>Why</u>: As applicable, Notes should describe why the Customer is being contacted, or it should be implicitly obvious to the reader why the Note is being included.
- <u>How</u>: Notes should address whether the contact was in person, via telephone, by e-mail, social media, or another method.