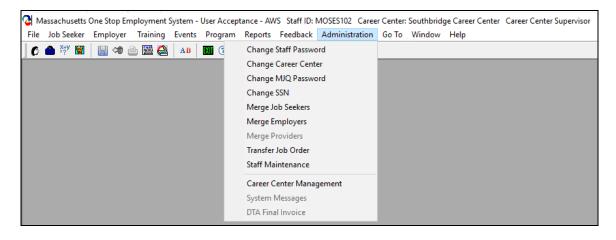

|    |

**5.** If you get *locked out* of MOSES, your Career Center coordinator or other Career Center staff with the proper security level can unlock your Staff account.



MOSES will prompt you to change your password every 90 days. You should change your password at that time.

You are allowed *three* opportunities to change your password. (This prompt is your first chance.)

If you do not change your password within these three opportunities, you will be locked out of MOSES.

You cannot use the same password again for eight changes/cycles.



## To Change Your Career Center

1. Click Administration on the MOSES main menu bar and select Change Career Center.



### The Your Career Centers window appears.

(If you are only assigned to one career center, only one career center will appear.)

| Vour Career Centers                                                                                                                              | Х |
|--------------------------------------------------------------------------------------------------------------------------------------------------|---|
| Select a Career Center<br>Holyoke Career Center<br>Northampton Affiliate Career Center<br>Southbridge Career Center<br>Springfield Career Center |   |
| OK Cancel                                                                                                                                        |   |

C Massachusetts One Stop Employment System - User Acce