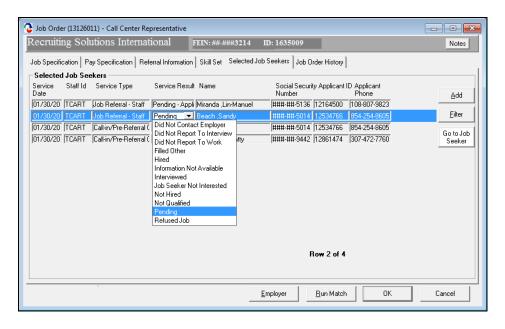

| Job Seeker Membership (Werk, Ivana    | a)                                                                                                      | - • ×         |
|---------------------------------------|---------------------------------------------------------------------------------------------------------|---------------|
| /erk, Ivana                           | SSN: XXX-XX-0013 ID: 12877193                                                                           | F Notes       |
|                                       | Events Alerts Career Plan/Youth ISS Services Special Programs                                           | Survey        |
| Manual alerts<br>Issue                | Alert Date Resolved Resolution Resolved By                                                              | Add           |
| Obtain income verification            | 03/25/2020 🗹 🥅                                                                                          | Delete        |
| Special Program Alerts                | Alert Date Resolved                                                                                     | Resolved Date |
| Automatic alerts                      | Alert Resolved Resolution Resolved By                                                                   |               |
| Job seeker is Economically Disadvanta | Date Date<br>aged. May be eligible for WOTC,Title I or Other Servic  03/25/2020   ✓  03/25/2020   TCART |               |
| – Missing Fields<br>Tab Location      | Field                                                                                                   | Туре          |
| Trade                                 | Eligibility Match Criteria Run Match Eligibility Criteria OK                                            | Cancel        |

| 👌 Job Seeke   | r Notes |                |                 |                  |                     |                           | 2          | × |
|---------------|---------|----------------|-----------------|------------------|---------------------|---------------------------|------------|---|
| -Job Seeker N | otes    |                |                 |                  |                     |                           |            | 1 |
| Created Date  |         | Confidential   | Notes           |                  |                     |                           |            |   |
| 03/03/2020    | TCART   | No             | Met with Frank. | Mr. Lemonjello w | orked at Weetabix a | and was recently laid off | . As a lon |   |
|               |         |                |                 |                  |                     |                           |            |   |
|               |         |                |                 |                  |                     |                           |            |   |
|               |         |                |                 |                  |                     |                           |            |   |
|               |         |                |                 |                  |                     |                           |            |   |
|               |         |                |                 |                  |                     |                           |            |   |
|               |         |                |                 |                  |                     |                           |            |   |
|               |         |                |                 |                  |                     |                           |            |   |
|               |         |                |                 |                  |                     |                           |            |   |
|               |         |                |                 |                  |                     |                           |            |   |
|               |         |                |                 |                  |                     |                           |            |   |
|               |         |                |                 |                  |                     |                           |            |   |
|               |         |                |                 |                  |                     |                           |            |   |
|               |         |                |                 |                  |                     |                           |            |   |
|               |         |                |                 |                  |                     |                           |            |   |
|               |         |                |                 |                  |                     |                           |            |   |
|               |         |                |                 |                  |                     |                           |            |   |
|               | Ex      | pand All Notes | Edit            | Add              | Delete              | ОК                        | Cancel     | 1 |
|               |         |                |                 |                  |                     |                           |            | - |

| Job Seeker Notes |                     | ×               |
|------------------|---------------------|-----------------|
| <b>Woul</b>      | d you like to add a | a service now ? |
|                  | Yes                 | No              |