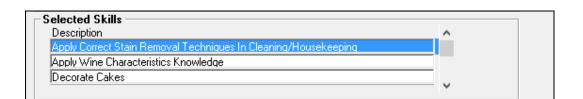

- A dark triangle ▶ indicates a required field. The field must be completed before you can move on to another tab or save the data.
- A check mark 
   indicates that the field is recommended. All
   recommended / semi-required fields are used for reporting to the
   federal government and should be completed.
- If the number of search results found exceeds 50, the <u>we</u> button is enabled. The <u>we</u> button does not display the next 50 records, it adds them to the list to be displayed. You must scroll through the records to the last record. The <u>we</u> button is enabled as long as there are additional records to be displayed.
- The <u>w</u> button is used to move items that you select from the list in the left panel to the selection panel on the right. You can do this by clicking the <u>w</u> button, by dragging and dropping your selection into the right panel, or by double clicking the item. (Double clicking may not work in all instances.)
- The <u>w</u> button is used to deselect any of the items in the right panel. You can do this by clicking the <u>w</u> button, by dragging and dropping your selection into the appropriate left panel, or by double clicking the item. (Double clicking may not work in all instances.)
- The Clicon indicates a calendar. Click the Cl button to display the