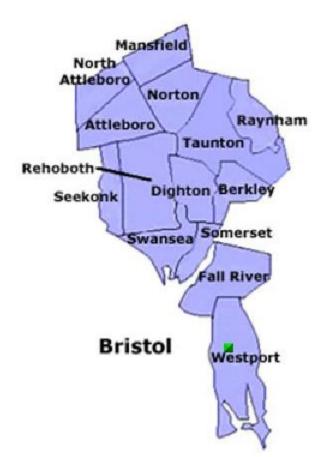

#### Hints:

- When selecting a State from the drop-down list, type the first letter of the state to see the first state starting with that letter. Type the same letter to go down the list
- After entering the Zip code, press the **Tab** key. The city and state fields will automatically populate.
- When entering dates and phone numbers, just enter the number. MOSES formats these fields automatically.
- When selecting a city/town, you can move more than one city/town to the right panel by holding down the control key while you click on your selections, or by using the map. The map lets you select all the cities/towns in the geographic area, or you can select, for example, only the towns on the bus route.