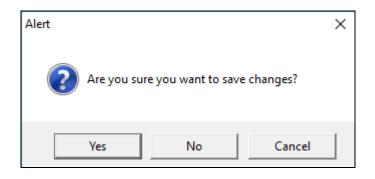

- Click the month or the down arrow to display the drop down list of months.
- Click the day of the month to select a day.
- Click the up/down arrows or type in the year.

- Click the OK button to select the date shown, or click the Cancel button to get back to the date field..
- When you click the use button, a pop up message appears asking if you want to save your changes. Click the use button to save the changes and return to the previous window. If you want to remain in the current record, click is to save your changes. This will take you to the first tab of the record.
- When you right click the mouse in any column in MOSES, such as on a list of SSNs on the Job Seeker Search Results, a drop down menu