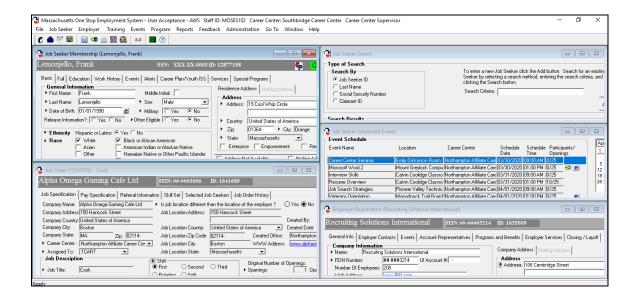

#### Job Seeker Icons

| C Job Seeker Membership (O'Furniture, Patty)                                                                                                                                                                                                                                                                                                                                                                                                                                                                                                                                                                                                                                                                                   |                                                                                      |
|--------------------------------------------------------------------------------------------------------------------------------------------------------------------------------------------------------------------------------------------------------------------------------------------------------------------------------------------------------------------------------------------------------------------------------------------------------------------------------------------------------------------------------------------------------------------------------------------------------------------------------------------------------------------------------------------------------------------------------|--------------------------------------------------------------------------------------|
| O'Furniture, Patty ssn: xxx-xx-9442                                                                                                                                                                                                                                                                                                                                                                                                                                                                                                                                                                                                                                                                                            | ID: 12861474 🚔 JQ 🎭 🛃 📮 🛛 PE 😋 \$ F 🛛 Notes                                          |
| Basic       Full       Education       Work History       Events       Alerts       Career Plan/Youth ISS         General Information       First Name:       Patty       Middle Initial:       Image: Plan/Youth ISS         First Name:       Patty       Middle Initial:       Image: Plan/Youth ISS       Image: Plan/Youth ISS         Last Name:       O'Furniture       > Sex:       Male       Image: Plan/Youth ISS         Date of Birth:       03/17/1992       > Military:       Yes       No         Release Information?:       Yes       No       > Other Eligible       Yes       No         Ethnicity       Hispanic or Latino       Yes       No            Race       White       Black or African American | Residence Address Mailing Address                                                    |
| Asian American Indian or Alaskan Native Other Hawaiian Native or Other Pacific Islander Information Not Available Programs - Last Reportable Service Date: 01/30/2020                                                                                                                                                                                                                                                                                                                                                                                                                                                                                                                                                          |                                                                                      |
| Program Name Apply Program Status History                                                                                                                                                                                                                                                                                                                                                                                                                                                                                                                                                                                                                                                                                      | Primary Phone: [617)626-5585 Email: pofurniture@gmail.com                            |
| Job Match     ✓     Info. Complete - On     ✓       Program Eligibility     ✓     Info. Incomplete     ☑       Career Planning     ✓     ☑                                                                                                                                                                                                                                                                                                                                                                                                                                                                                                                                                                                     | Other Phone: [781)478-5234 Cell  Web Address:  Prefers Emails Special Accommodations |
| Worked in agriculture or food processing in C Yes      No     Career Center     the last 12 months?                                                                                                                                                                                                                                                                                                                                                                                                                                                                                                                                                                                                                            |                                                                                      |
| Trade Eligibility Match Criteria                                                                                                                                                                                                                                                                                                                                                                                                                                                                                                                                                                                                                                                                                               | Run Match Eligibility Criteria OK Cancel                                             |

#### **JOBSEEKER ICONS**

- **B** Indicates a Basic Membership
- **F** Indicates Full membership
- Indicates that the Job Seeker is a Veteran
- Indicates that the Veteran is eligible for Veteran Staff services / has Significant Barriers to Employment (SBE)
- Indicates that the Job Seeker is interested in a Program or Training
- Indicates that Job Matching can be performed
- Indicates that the Career Planning Tool can be used
- Indicates that the Job Seeker is enrolled in UI
- Indicates an Older Youth
  - Indicates a Younger Youth

Indicates an In-School Youth

RR

- Indicates an Out of School Youth
- Pr Indicates this UI Customer is profiled
  - Indicates a Rapid Response associated Job Seeker
- Take Indicates a Pending Trade Adjustment Assistance associated Job Seeker
- Indicates an Approved Trade Adjustment Assistance associated Job Seeker
- Res Indicates this UI Customer is a Re-Employment Services program
- Indicates this UI Customer is enrolled in RESEA (Re-Employment Services and Eligibility Assessment) program
- **RFA** Indicates this UI Customer has been exited from the RESEA (Re-Employment Services and Eligibility Assessment) program
- Indicates this UI Customer is a Extended Unemployment Compensation Job Seeker
- Indicates a Department of Education SMARTT associated Job Seeker
- Indicates that the Job Seeker contact information is Confidential to Employers
- Indicates a Job Quest member
- Indicates a Missing Field Alert
- Indicates a Automatic Alert
- X Indicates a Manual Alert
- Indicates a scanned document in the job seeker record
- Indicates that the Job Seeker information is confidential
- Difference of the second secon
- **C** Indicates a drop-down calendar