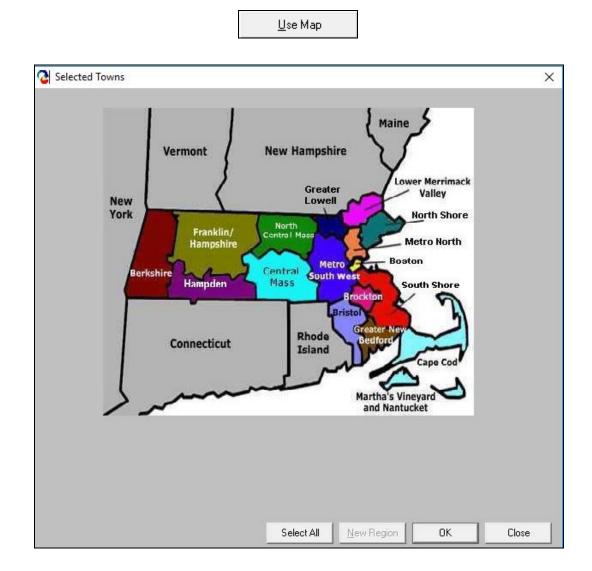

#### Hints:

- When selecting a State from the drop-down list, type the first letter of the state to see the first state starting with that letter. Type the same letter to go down the list
- After entering the Zip code, press the **Tab** key. The city and state fields will automatically populate.
- When entering dates and phone numbers, just enter the number. MOSES formats these fields automatically.
- When selecting a city/town, you can move more than one city/town to the right panel by holding down the control key while you click on your selections, or by using the map. The map lets you select all the cities/towns in the geographic area, or you can select, for example, only the towns on the bus route.