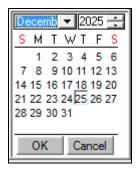

|                     | D  | ece | mb       | -  | 120 | 125 |    |
|---------------------|----|-----|----------|----|-----|-----|----|
|                     |    | M   |          | W  |     | F   | S  |
|                     | -  | m   |          |    | · · |     | _  |
|                     |    | 1   | 2        | 3  | 4   | 5   | 6  |
|                     | 7  | 8   | 9        | 10 | 11  | 12  | 13 |
|                     | 14 | 15  | 16       | 17 | 18  | 19  | 20 |
|                     | 21 | 22  | 23       | 24 | 25  | 26  | 27 |
|                     |    | 29  |          |    |     |     |    |
|                     |    |     |          |    |     |     |    |
|                     |    | OF  | C        | 11 | C   | nce |    |
| drop down calendar. |    | 0   | <b>`</b> |    | Cai | 100 |    |

- Click the month or the down arrow to display the drop down list of months.
- Click the day of the month to select a day.
- Click the up/down arrows or type in the year.

- Click the OK button to select the date shown, or click the Cancel button to get back to the date field..
- When you click the use button, a pop up message appears asking if you want to save your changes. Click the use button to save the changes and return to the previous window. If you want to remain in the current record, click is to save your changes. This will take you to the first tab of the record.
- When you right click the mouse in any column in MOSES, such as on a list of SSNs on the Job Seeker Search Results, a drop down menu