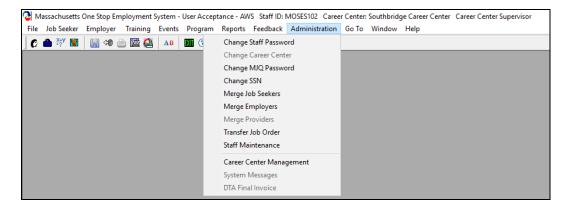

8. Select the **Career Center** where you are working, then click the **OK** button.

MOSES only allows you to work in one Career Center at a time. To switch between Career Centers, click **Administration** on the MOSES main menu bar, select **Change Career Center**, and choose the appropriate Career Center.