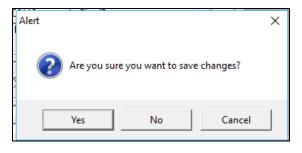

- Click the month or the down arrow to display the drop down list of months.
- Click the day of the month to select a day.
- Click the up/down arrows or type in the year.

- Click the OK button to select the date shown, or click the Cancel button to get back to the date field..
- When you click the use button, a pop up message appears asking if you want to save your changes. Click the use button to save the changes and return to the previous window. If you want to remain in the current record, click is to save your changes. This will take you to the first tab of the record.
- When you right click the mouse in any column in MOSES, such as on a list of SSNs on the Job Seeker Search Results, a drop down menu