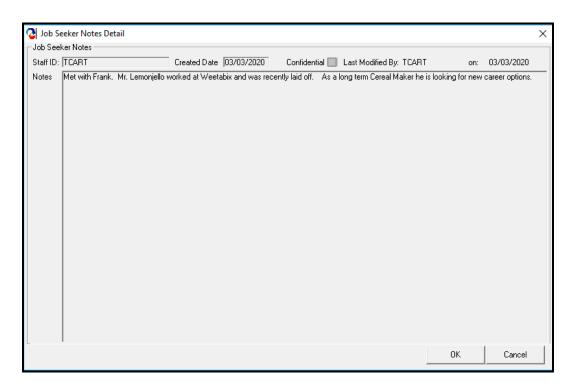

Selecting your **Career Center**, your **Staff ID**, and **Alerts** as the criteria will provide you with a list of all alerts associated with Customers entered under your Staff ID.

**4.** Click the **OK** button. MOSES will display a list of the Customers who match your criteria.