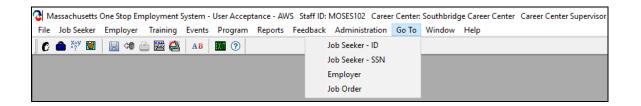

| Job Seeker - ID           |             |  |  |  |  |  |  |  |
|                                                                                                                                                         | Job Seeker - SSN          |             |  |  |  |  |  |  |  |
|                                                                                                                                                         | Employer                  |             |  |  |  |  |  |  |  |
|                                                                                                                                                         | Job Order                 |             |  |  |  |  |  |  |  |

2. Select Job Seeker - ID on the drop-down list.



3. Enter the Job Seeker ID number, then click the OK button.



4. This will bring you to the **Basic** Tab of the Job Seeker membership.

| 🔇 Job Seeker Membership (Werk, Ivan                                                                                                                                                                                                                                                                                                                         | a)                                                                                                                                                                    |