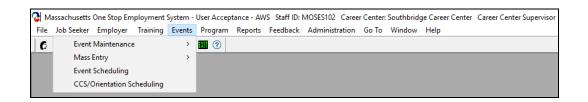

# **MOSES Conventions**

| Using MOSES Conventions                                                                                                                                                         | Icon Menu Bar Dropdown<br>Menu                                                                                                                                                                                                                                                                                                                                                          |
|---------------------------------------------------------------------------------------------------------------------------------------------------------------------------------|-----------------------------------------------------------------------------------------------------------------------------------------------------------------------------------------------------------------------------------------------------------------------------------------------------------------------------------------------------------------------------------------|
| Massachusetts One Stop Employment System - User Acceptance - AWS Staff<br>File Job Seeker Employer Training Events Program Report Feedba<br>① ① ● ※ 圖 圖 ④ 圖 圖 ④ 圖 ◎ ③ ▲ B III ⑦ | ID: MOSES102       Career Center: Southbridge Career Center Career Center Supervisor         ack       Administration       Go To       Window         Harp       Arrange All       Image: All Close All Except Front         Image: Training Course Search       2 Job Seeker Search       3 Employer Search         3 Employer Search       5 Provider Search       5 Provider Search |

- The **Title Bar** tells you where you are in Windows.
- The **Menu Bar** uses drop down menus to navigate MOSES. Click on **Window** to keep track of what windows you have open.
- The **Icon Menu Bar** is used as a short cut to the drop down menus on the **Menu Bar**.

#### Icon Menu Bar Icons

| <u>lcon</u> | Action                    |
|-------------|---------------------------|
| 0           | Job Seeker Services       |
|             | Employer Services         |
| *           | Training Services         |
|             | Provider Maintenance      |
|             | Save                      |
|             | Refresh                   |
| 9           | Print                     |
| <b>2</b>    | Print Screen              |
|             | Scanning                  |
| аb          | Spell Check               |
| EXII        | Exit (This closes MOSES.) |
| 8           | Help                      |