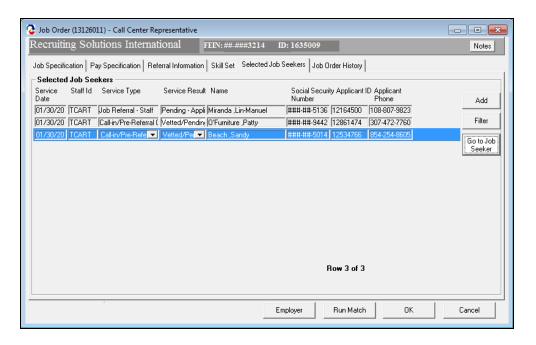

| Job Seeker Membership (Werk, Ivana    | a)                                                                                                      | - • ×         |
|---------------------------------------|---------------------------------------------------------------------------------------------------------|---------------|
| /erk, Ivana                           | SSN: XXX-XX-0013 ID: 12877193                                                                           | F Notes       |
|                                       | Events Alerts Career Plan/Youth ISS Services Special Programs                                           | Survey        |
| Manual alerts<br>Issue                | Alert Date Resolved Resolution Resolved By                                                              | Add           |
| Obtain income verification            | 03/25/2020 🗹 🥅                                                                                          | Delete        |
| Special Program Alerts                | Alert Date Resolved                                                                                     | Resolved Date |
| Automatic alerts                      | Alert Resolved Resolution Resolved By                                                                   |               |
| Job seeker is Economically Disadvanta | Date Date<br>aged. May be eligible for WOTC,Title I or Other Servic  03/25/2020   ✓  03/25/2020   TCART |               |
| – Missing Fields<br>Tab Location      | Field                                                                                                   | Туре          |
| Trade                                 | Eligibility Match Criteria Run Match Eligibility Criteria OK                                            | Cancel        |

| 👌 Job Seeke   | r Notes |                |                 |                  |                     |                           | 2          | × |
|---------------|---------|----------------|-----------------|------------------|---------------------|---------------------------|------------|---|
| -Job Seeker N | otes    |                |                 |                  |                     |                           |            | 1 |
| Created Date  |         | Confidential   | Notes           |                  |                     |                           |            |   |
| 03/03/2020    | TCART   | No             | Met with Frank. | Mr. Lemonjello w | orked at Weetabix a | and was recently laid off | . As a lon |   |
|               |         |                |                 |                  |                     |                           |            |   |
|               |         |                |                 |                  |                     |                           |            |   |
|               |         |                |                 |                  |                     |                           |            |   |
|               |         |                |                 |                  |                     |                           |            |   |
|               |         |                |                 |                  |                     |                           |            |   |
|               |         |                |                 |                  |                     |                           |            |   |
|               |         |                |                 |                  |                     |                           |            |   |
|               |         |                |                 |                  |                     |                           |            |   |
|               |         |                |                 |                  |                     |                           |            |   |
|               |         |                |                 |                  |                     |                           |            |   |
|               |         |                |                 |                  |                     |                           |            |   |
|               |         |                |                 |                  |                     |                           |            |   |
|               |         |                |                 |                  |                     |                           |            |   |
|               |         |                |                 |                  |                     |                           |            |   |
|               |         |                |                 |                  |                     |                           |            |   |
|               |         |                |                 |                  |                     |                           |            |   |
|               | Ex      | pand All Notes | Edit            | Add              | Delete              | ОК                        | Cancel     | 1 |
|               |         |                |                 |                  |                     |                           |            | - |

| Job Seeker Notes |                     | ×               |
|------------------|---------------------|-----------------|
| <b>Woul</b>      | d you like to add a | a service now ? |
|                  | Yes                 | No              |