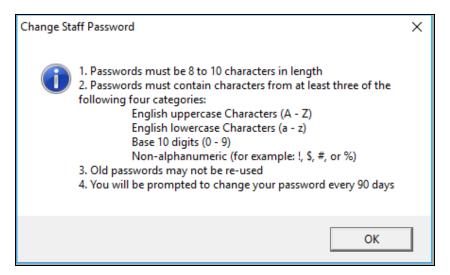

#### To Change Your Password

1. Click Administration on the MOSES main menu bar and select Change Staff Password.

The Change Staff Password window appears.

| Change Staff Password                                                                                                                                                                                                                                                                                                                                                                                                                                                                     | $\times$ |
|-------------------------------------------------------------------------------------------------------------------------------------------------------------------------------------------------------------------------------------------------------------------------------------------------------------------------------------------------------------------------------------------------------------------------------------------------------------------------------------------|----------|
| <ol> <li>Passwords must be 8 to 10 characters in length</li> <li>Passwords must contain characters from at least three of the following four categories:         <ul> <li>English uppercase Characters (A - Z)</li> <li>English lowercase Characters (a - z)</li> <li>Base 10 digits (0 - 9)</li> <li>Non-alphanumeric (for example: !, \$, #, or %)</li> </ul> </li> <li>Old passwords may not be re-used</li> <li>You will be prompted to change your password every 90 days</li> </ol> |          |
| Staff ID: MOSES102                                                                                                                                                                                                                                                                                                                                                                                                                                                                        |          |
| New Password:                                                                                                                                                                                                                                                                                                                                                                                                                                                                             |          |
| Confirm New Password:                                                                                                                                                                                                                                                                                                                                                                                                                                                                     |          |
| OK Cancel                                                                                                                                                                                                                                                                                                                                                                                                                                                                                 |          |

2. Type your new password in the New Password box and press the Tab key.

- 3. Retype your new password in the **Confirm New Password** box to confirm your new password.
- **4.** Click the **OK** button. You are now logged on to MOSES with your new password.
- **5.** If you get locked out of MOSES, your Career Center coordinator or other Career Center staff with the proper security level can unlock your Staff Name.

MOSES will prompt you to change your password every 90 days. You must change your password at that time. You are allowed three opportunities to change your password. (This prompt is your first chance.) If you do not change your password within these opportunities, you will be locked out of MOSES. You cannot use the same password again for eight changes/cycles. (Two years).