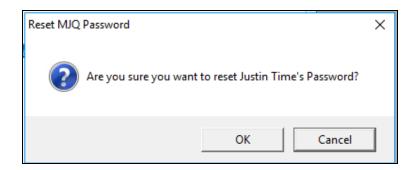

bility Eligibility Criteria Match Crit                                                                                     | eria Run Mato | ch Trade Edit Add Delete Close                                                                                                                                                    |  |  |  |  |  |  |  |
| d                                                                                                                               |               |                                                                                                                                                                                   |  |  |  |  |  |  |  |

3. The Reset MJQ Password window appears.

It will ask "Are you sure you want to reset (Name's) password?"



- 4. Click the **OK** button.
- 5. The Reset MJQ Password window pops back up. Job Seeker's password was successfully reset to #### window appears.



6. Click the OK button.

The Job Seekers MassHire JobQuest password has been reset.



Note: When they log into MassHire JobQuest using this password they will be required to create a new password. This "pin number" is a temporary password.



The **Change MJQ Password** function besides creating a temporary password, it also unlocks the customer's account.

## Go To

## Overview

The **Go To** feature on the MOSES main menu bar is a short cut to quickly look up Job Seekers, Employers and Job Orders.

There are four additional ways to retrieve information within MOSES.

- If the Job Seeker ID number is known.
- If the Job Seeker Social Sec