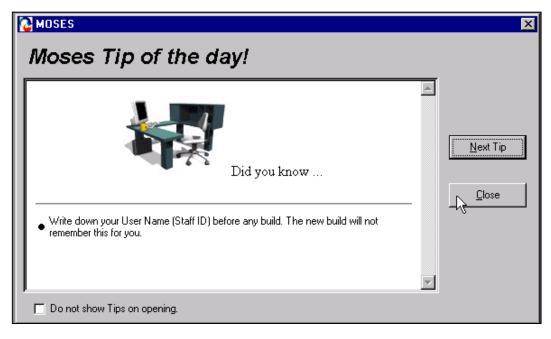

**11.** The Tip of the Day screen appears. This gives a rotating list of tips for conducting work in the Career Center and for using MOSES.

You can turn off the Tip of the Day feature, if you want, by clicking in the box next to the phrase: "Do not show Tips on opening."

12. Read the Tip of the Day as you sign in to MOSES. Click CLOSE to exit the Tip of the Day. You can also check it after you signed into MOSES by clicking HELP, then View MOSES Tips.

10. The MOSES desktop will appear.