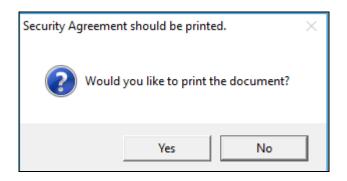

5. Read the Confidentiality Agreement. If you have any questions about it, you should discuss them with your supervisor. If you agree, type in your Social Security Number (twice), and click the I Agree button. If you click the I Do Not Agree button, your Staff ID will be inactivated. The MOSES Confidentiality Statement appears for new users and every twelve months thereafter. You must print it out and give a signed copy to your supervisor.