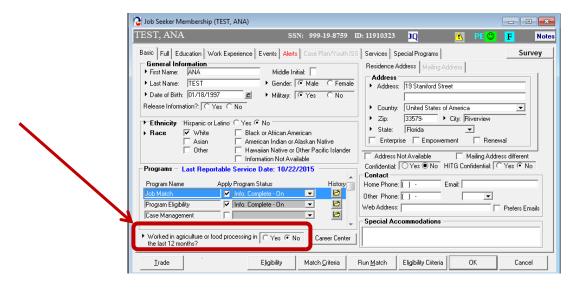

## ATTACHMENT B

## MSFW and MOSES Data Collection

If someone identifies themselves or fits one of the definitions on the desk aid based on their most recent employment, then the indicator would be checked as "Yes".



## WIOA Title I sec. 134(c)(2)(A)(xii)

The career services category includes basic career services, found at WIOA Section 134(c)(2)(A)(i)-(xi), and individualized career services, found at WIOA Section 134(c)(2)(A)(xii). Also, please refer to MA Workforce Issuance 100 DCS 08.108 issued September 19, 2016: Career Services Under the Workforce Innovation and Opportunity Act.

## § 653.109 Data collection requirements