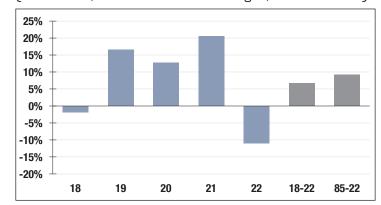

## **Investment Returns**

(2018-2022, 5-Year & 38-Year Averages, as of 12/31/22)

7.00%

**Assumed Rate** of Return

\$34.7 B

Market Value

-10.98%

2022 Returns

8.36%

2013-2022 (Annualized) 9.24%

1985-2022 (Annualized)