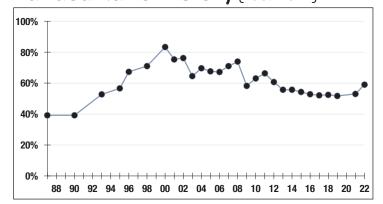

## Funded Ratio History (1987-2022)

**59.0%** 

Funded Ratio

2036

Fully Funded

9.63% Increasing

**Funding Schedule** 