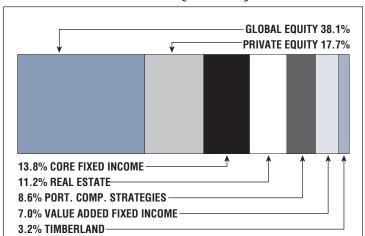

# **Asset Allocation** (12/31/22)

\$24.7 B

**Unfunded Liability** 

(FY2023)

Total Pension Appropriation