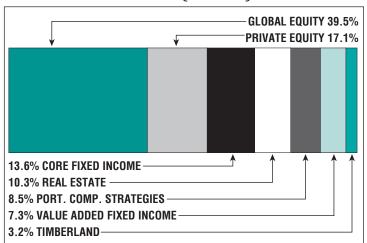

|
| Benefits Paid\$21.0 M    |
| Average Benefit \$26,100 |
| Average Age74            |

060

### **2022 EARNED INCOME OF DISABILITY RETIREES:**

| Disability Retirees | .62  |
|---------------------|------|
| Reported Earnings   | .15  |
| Excess Earners      | 0    |
| Refund Due          | .\$0 |

Last Valuation: 1/1/23 Actuary: PERAC

# \$191.9 M

Market Value

## 11.10%

2023 Returns

# 7.71%

2014-2023 (Annualized) 8.19%

1985-2023 (Annualized)

### **Investment Returns**

(2019-2023, 5-Year & 39-Year Averages, as of 12/31/23)



## 7.00%

**Assumed Rate** of Return

# \$16,000

COLA BASE (FY2025)

## Funded Ratio History (1987-2023)



## **55.9**%

**Funded Ratio** 

## 2037

Fully Funded

**5.2% Total Increasing** 

**Funding Schedule** 

# **Asset Allocation** (12/31/23)



# \$146.0 M

**Unfunded Liability** 

# \$17.1 M

(FY2024)

**Total Pension** Appropriation