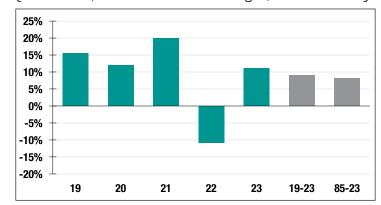

### **Investment Returns**

(2019-2023, 5-Year & 39-Year Averages, as of 12/31/23)

## 11.10%

2023 Returns

# 7.71%

2014-2023 (Annualized) 8.19%

1985-2023 (Annualized)