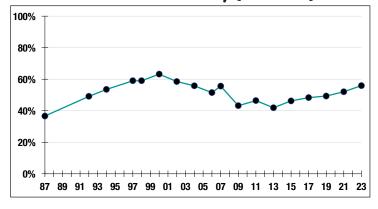

M    |
| Average Salary\$48,100   |
| Average Age47            |
| Average Service10.2      |
|                          |
| Retired Members804       |
| Benefits Paid\$21.0 M    |
| Average Benefit \$26,100 |
| Average Age74            |

060

### **2022 EARNED INCOME OF DISABILITY RETIREES:**

| Disability Retirees | .62  |
|---------------------|------|
| Reported Earnings   | .15  |
| Excess Earners      | 0    |
| Refund Due          | .\$0 |

Last Valuation: 1/1/23 Actuary: PERAC

# \$191.9 M

Market Value

## 11.10%

2023 Returns

# 7.71%

2014-2023 (Annualized) 8.19%

1985-2023 (Annualized)

### **Investment Returns**

(2019-2023, 5-Year & 39-Year Averages, as of 12/31/23)



## 7.00%

**Assumed Rate** of Return

# \$16,000

COLA BASE (FY2025)

## Funded Ratio History (1987-2023)



## **55.9**%

**Funded Ratio** 

## 2037

Fully Funded

**5.2% Total Increasing** 

**Funding Schedule** 

# **Asset Allocation** (12/31/23)



# \$146.0 M

**Unfunded Liability** 

# \$17.1 M

(FY2024)

**Total Pension** Appropriation