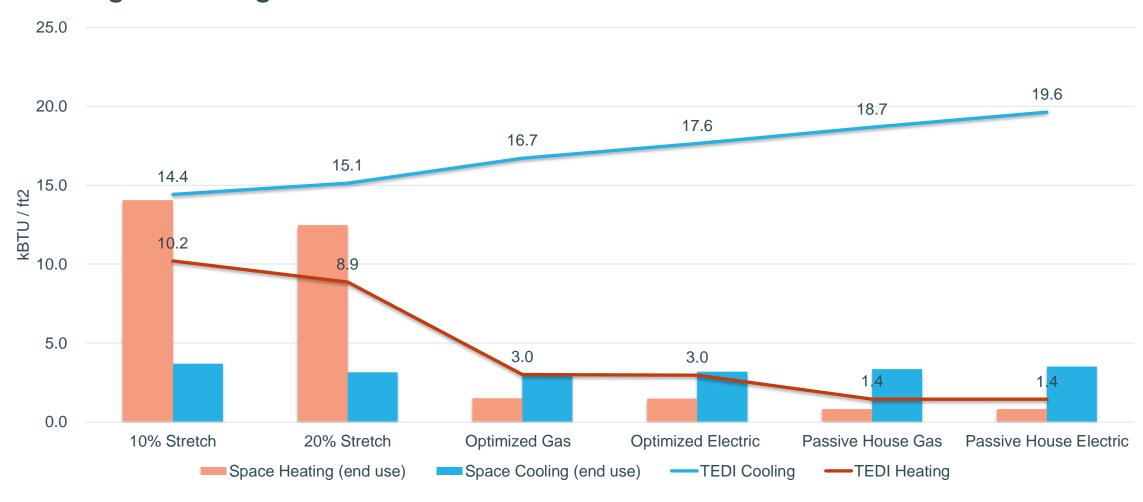

## Multi-Family (Low Rise)

Heating / Cooling End Uses and TEDIs

## Multi-Family (Mid Rise)

### Heating / Cooling End Uses and TEDIs