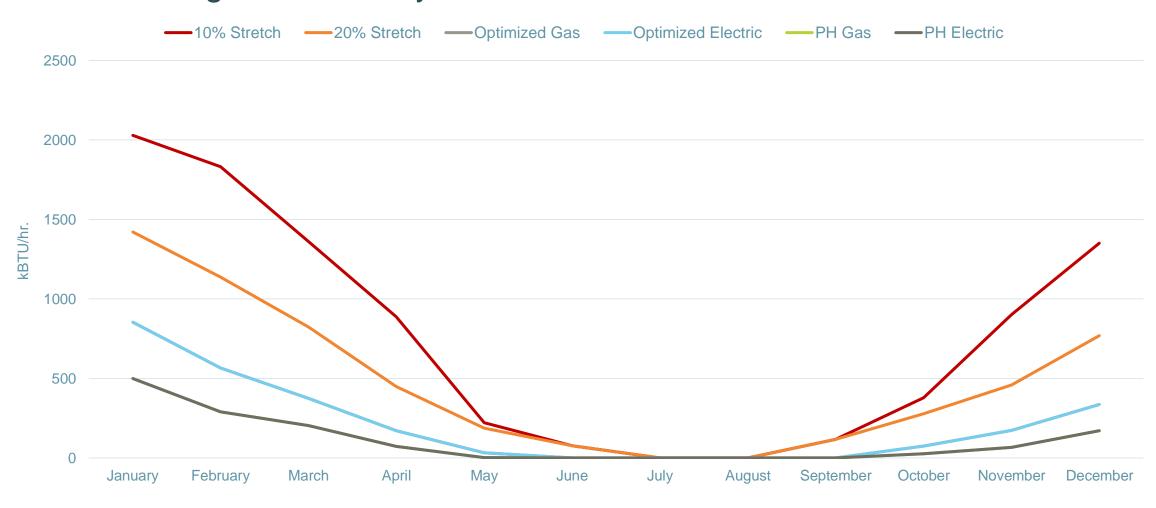

## Multi-Family (Low Rise)

Peak Heating Demand - by Month

## Multi-Family (Low Rise)

Peak Cooling Demand - by Month