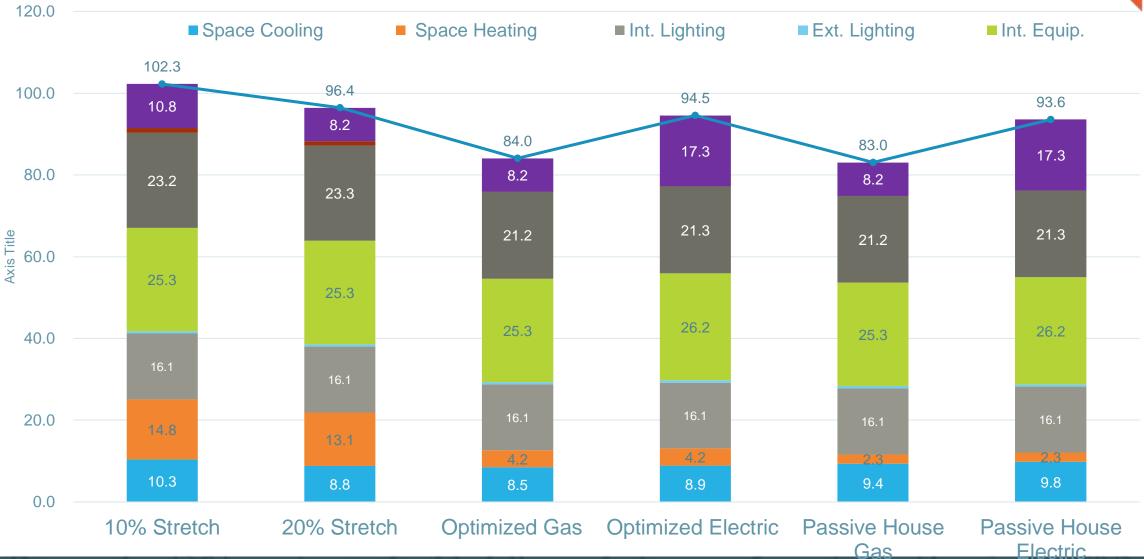

### Multifamily Energy Metrics - eQuest



- Low-rise, Midrise, Highrise:
  - Site EUI by energy end use
  - Source EUI by energy end use
  - Space Heating/Cooling energy end use, and TEDI Heating/Cooling
  - Peak Heating Demand by month
  - Peak Cooling Demand by month

# Site EUI - Multi-Family (Low-rise)



## Site EUI - Multi-Family (Midrise)





# Site EUI - Multi-Family (Highrise)





Steven Winter Associates, Inc.

4

# Source EUI - Multi-Family (Lowrise)



5

## Source EUI - Multi-Family (Midrise)



6



## Source EUI - Multi-Family (Highrise)





## Multi-Family (Low Rise)

Heating / Cooling End Uses and TEDIs



## Multi-Family (Mid Rise)

### Heating / Cooling End Uses and TEDIs



# Multi-Family (High Rise)

### Heating / Cooling End Uses and TEDIs



## Multi-Family (Low Rise)

Peak Heating Demand - by Month



## Multi-Family (Low Rise)

Peak Cooling Demand - by Month



# Multi-Family (Mid Rise)

### Peak Heating Demand - by Month



# Multi-Family (Mid Rise)

### Peak Cooling Demand - by Month



# Multi-Family (High Rise)

#### Peak Heating Demand - by Month



# Multi-Family (High Rise)

#### Peak Cooling Demand - by Month