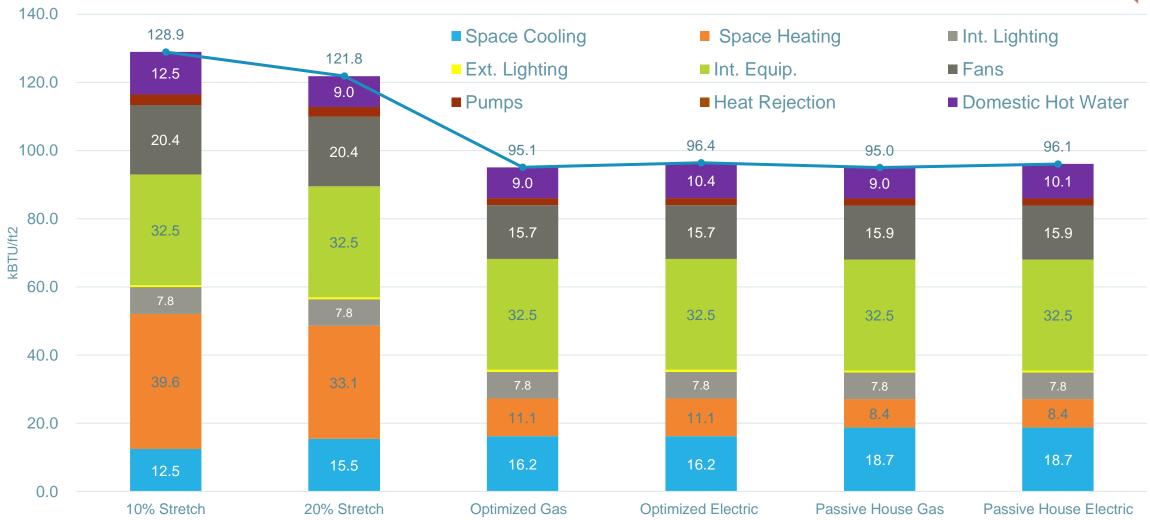

### Multifamily Energy Metrics - eQuest



- Low-rise, Midrise, Highrise:
  - Site EUI by energy end use
  - Source EUI by energy end use
  - Space Heating/Cooling energy end use, and TEDI Heating/Cooling
  - Peak Heating Demand by month
  - Peak Cooling Demand by month

# Site EUI - Multi-Family (Low-rise)



## Site EUI - Multi-Family (Midrise)





# Site EUI - Multi-Family (Highrise)





Steven Winter Associates, Inc.

4

# Source EUI - Multi-Family (Lowrise)



5

## Source EUI - Multi-Family (Midrise)



6



## Source EUI - Multi-Family (Highrise)





## Multi-Family (Low Rise)

Heating / Cooling End Uses and TEDIs



## Multi-Family (Mid Rise)

### Heating / Cooling End Uses and TEDIs



# Multi-Family (High Rise)

### Heating / Cooling End Uses and TEDIs



## Multi-Family (Low Rise)

Peak Heating Demand - by Month



## Multi-Family (Low Rise)

Peak Cooling Demand - by Month



# Multi-Family (Mid Rise)

### Peak Heating Demand - by Month



# Multi-Family (Mid Rise)

### Peak Cooling Demand - by Month



# Multi-Family (High Rise)

#### Peak Heating Demand - by Month



# Multi-Family (High Rise)

#### Peak Cooling Demand - by Month