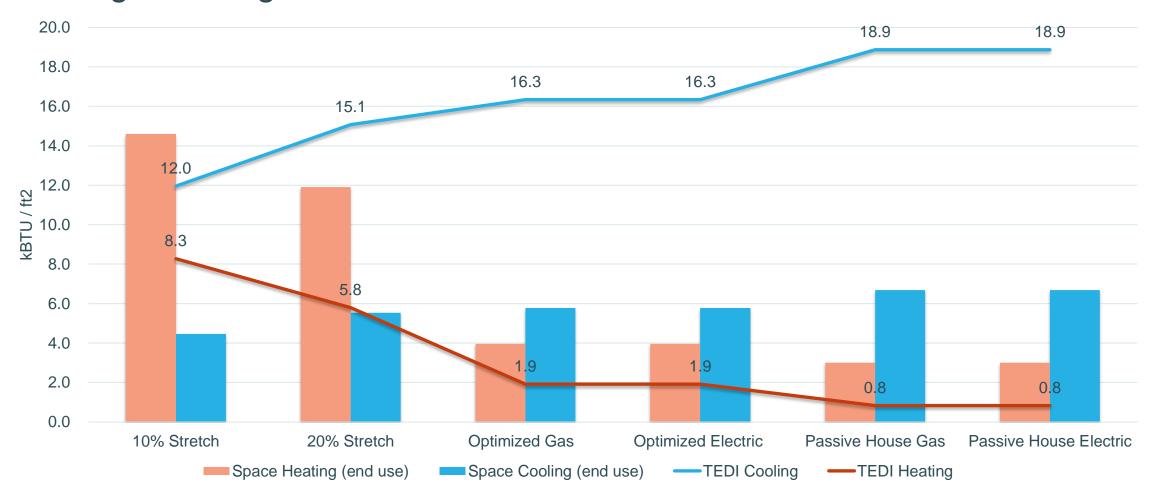

### Multifamily Energy Metrics - eQuest



- Low-rise, Midrise, Highrise:
  - Site EUI by energy end use
  - Source EUI by energy end use
  - Space Heating/Cooling energy end use, and TEDI Heating/Cooling
  - Peak Heating Demand by month
  - Peak Cooling Demand by month

# Site EUI - Multi-Family (Low-rise)



## Site EUI - Multi-Family (Midrise)





# Site EUI - Multi-Family (Highrise)





Steven Winter Associates, Inc.

4

# Source EUI - Multi-Family (Lowrise)



5

## Source EUI - Multi-Family (Midrise)



6



## Source EUI - Multi-Family (Highrise)





## Multi-Family (Low Rise)

Heating / Cooling End Uses and TEDIs



## Multi-Family (Mid Rise)

### Heating / Cooling End Uses and TEDIs



# Multi-Family (High Rise)

### Heating / Cooling End Uses and TEDIs



## Multi-Family (Low Rise)

Peak Heating Demand - by Month



## Multi-Family (Low Rise)

Peak Cooling Demand - by Month



# Multi-Family (Mid Rise)

### Peak Heating Demand - by Month



# Multi-Family (Mid Rise)

### Peak Cooling Demand - by Month



# Multi-Family (High Rise)

#### Peak Heating Demand - by Month



# Multi-Family (High Rise)

#### Peak Cooling Demand - by Month