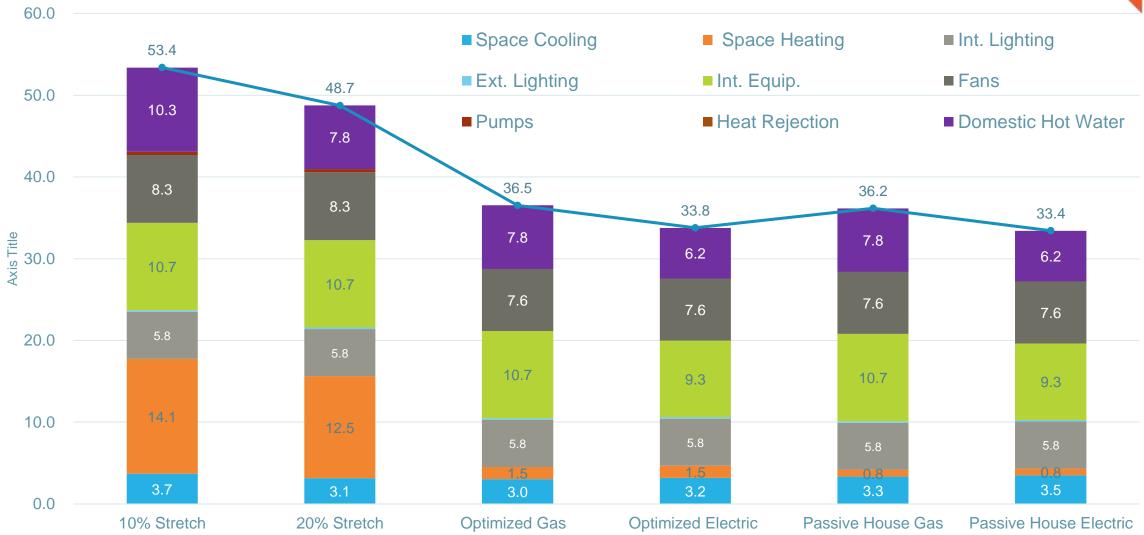

### Multifamily Energy Metrics - eQuest



- Low-rise, Midrise, Highrise:
  - Site EUI by energy end use
  - Source EUI by energy end use
  - Space Heating/Cooling energy end use, and TEDI Heating/Cooling
  - Peak Heating Demand by month
  - Peak Cooling Demand by month

# Site EUI - Multi-Family (Low-rise)



## Site EUI - Multi-Family (Midrise)





# Site EUI - Multi-Family (Highrise)





Steven Winter Associates, Inc.

4

# Source EUI - Multi-Family (Lowrise)



5

## Source EUI - Multi-Family (Midrise)



6



## Source EUI - Multi-Family (Highrise)





## Multi-Family (Low Rise)

Heating / Cooling End Uses and TEDIs



## Multi-Family (Mid Rise)

### Heating / Cooling End Uses and TEDIs



# Multi-Family (High Rise)

### Heating / Cooling End Uses and TEDIs



## Multi-Family (Low Rise)

Peak Heating Demand - by Month



## Multi-Family (Low Rise)

Peak Cooling Demand - by Month



# Multi-Family (Mid Rise)

### Peak Heating Demand - by Month



# Multi-Family (Mid Rise)

### Peak Cooling Demand - by Month



# Multi-Family (High Rise)

#### Peak Heating Demand - by Month



# Multi-Family (High Rise)

#### Peak Cooling Demand