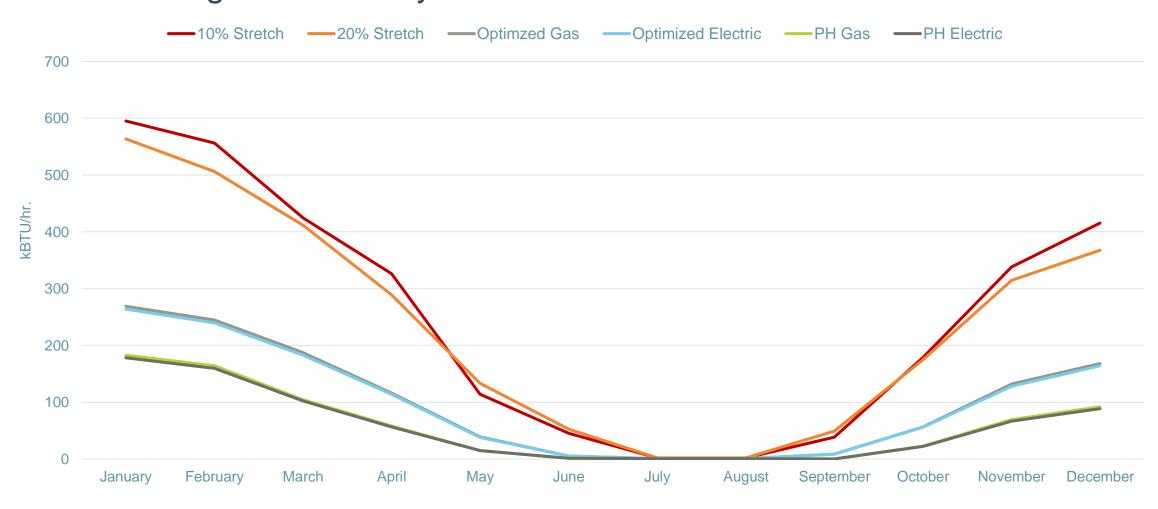

## Multi-Family (Low Rise)

Peak Heating Demand - by Month

## Multi-Family (Low Rise)

Peak Cooling Demand - by Month

# Multi-Family (Mid Rise)

### Peak Heating Demand - by Month

# Multi-Family (High Rise)

#### Peak Heating Demand - by Month