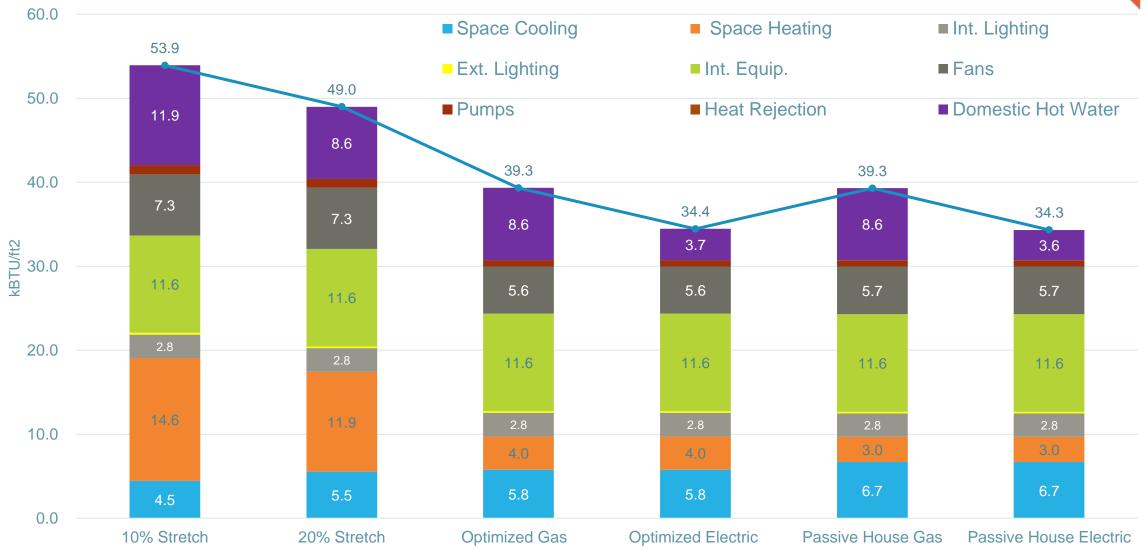

### Multifamily Energy Metrics - eQuest



- Low-rise, Midrise, Highrise:
  - Site EUI by energy end use
  - Source EUI by energy end use
  - Space Heating/Cooling energy end use, and TEDI Heating/Cooling
  - Peak Heating Demand by month
  - Peak Cooling Demand by month

# Site EUI - Multi-Family (Low-rise)



## Site EUI - Multi-Family (Midrise)





# Site EUI - Multi-Family (Highrise)





Steven Winter Associates, Inc.

4

# Source EUI - Multi-Family (Lowrise)



5

## Source EUI - Multi-Family (Midrise)



6



## Source EUI - Multi-Family (Highrise)





## Multi-Family (Low Rise)

Heating / Cooling End Uses and TEDIs



## Multi-Family (Mid Rise)

### Heating / Cooling End Uses and TEDIs



# Multi-Family (High Rise)

### Heating / Cooling End Uses and TEDIs



## Multi-Family (Low Rise)

Peak Heating Demand - by Month



## Multi-Family (Low Rise)

Peak Cooling Demand - by Month



# Multi-Family (Mid Rise)

### Peak Heating Demand - by Month



# Multi-Family (Mid Rise)

### Peak Cooling Demand - by Month



# Multi-Family (High Rise)

#### Peak Heating Demand - by Month



# Multi-Family (High Rise)

#### Peak Cooling Demand - by Month