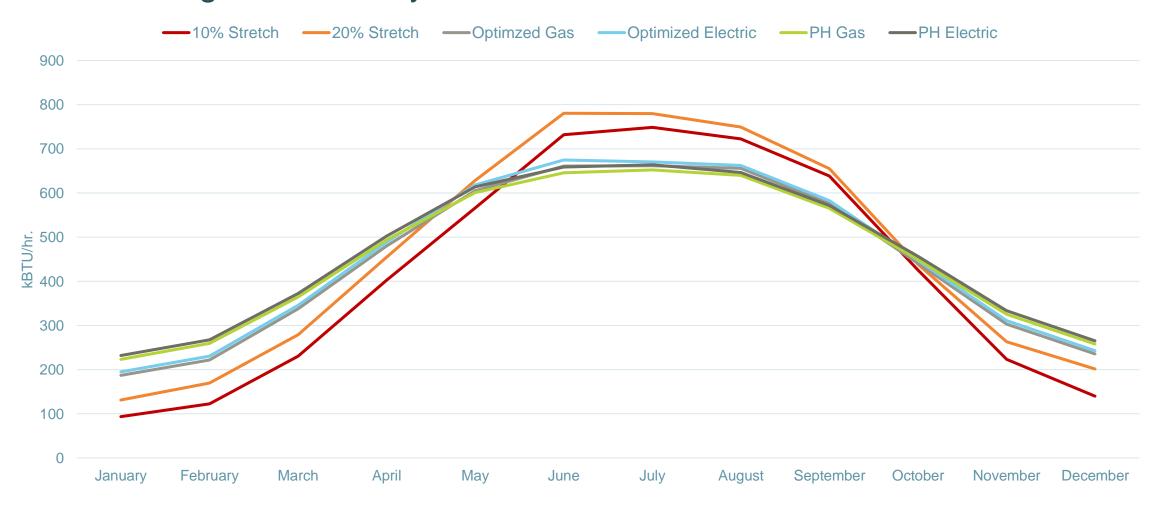

## Multi-Family (Low Rise)

Peak Cooling Demand - by Month

### Peak Cooling Demand - by Month

#### Peak Cooling Demand - by Month