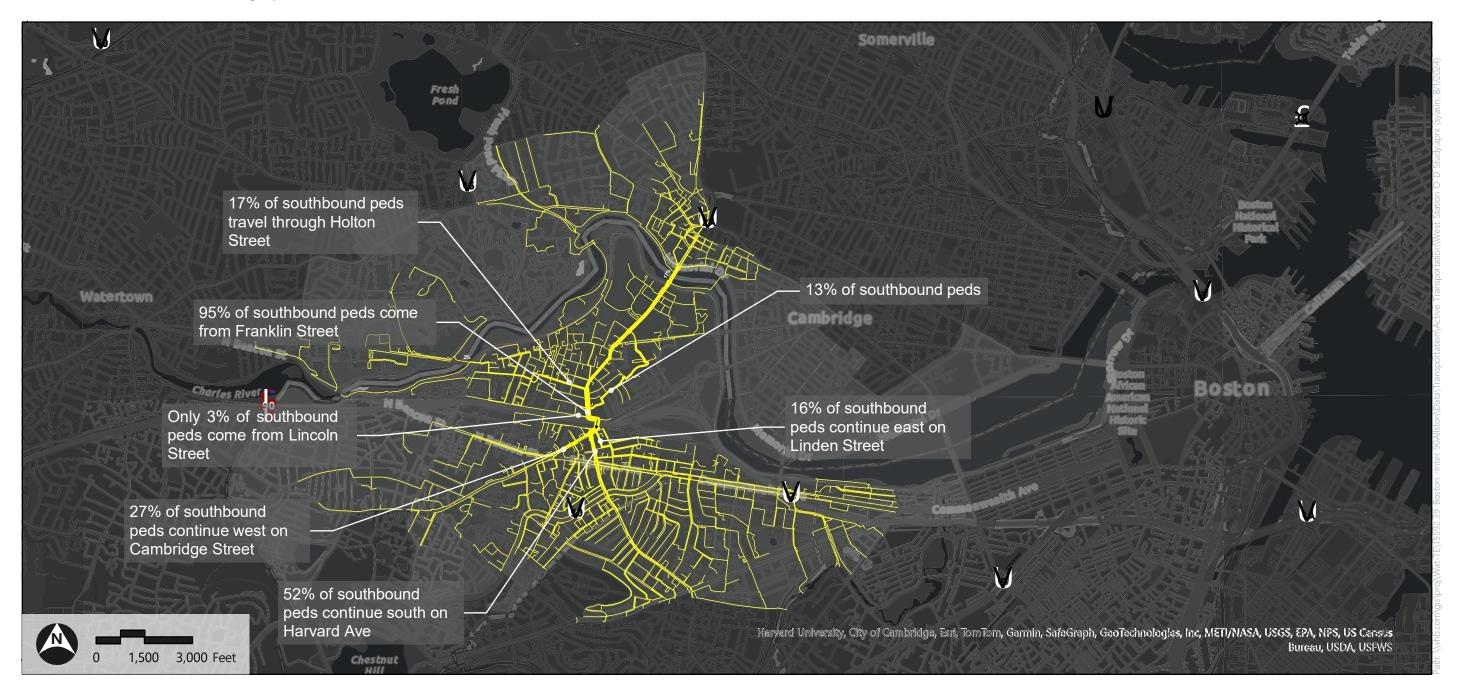

## **SB Volumes (Pedestrians)**

Franklin Street Pedestrian Bridge | Boston, MA

#### Legend

Study Area