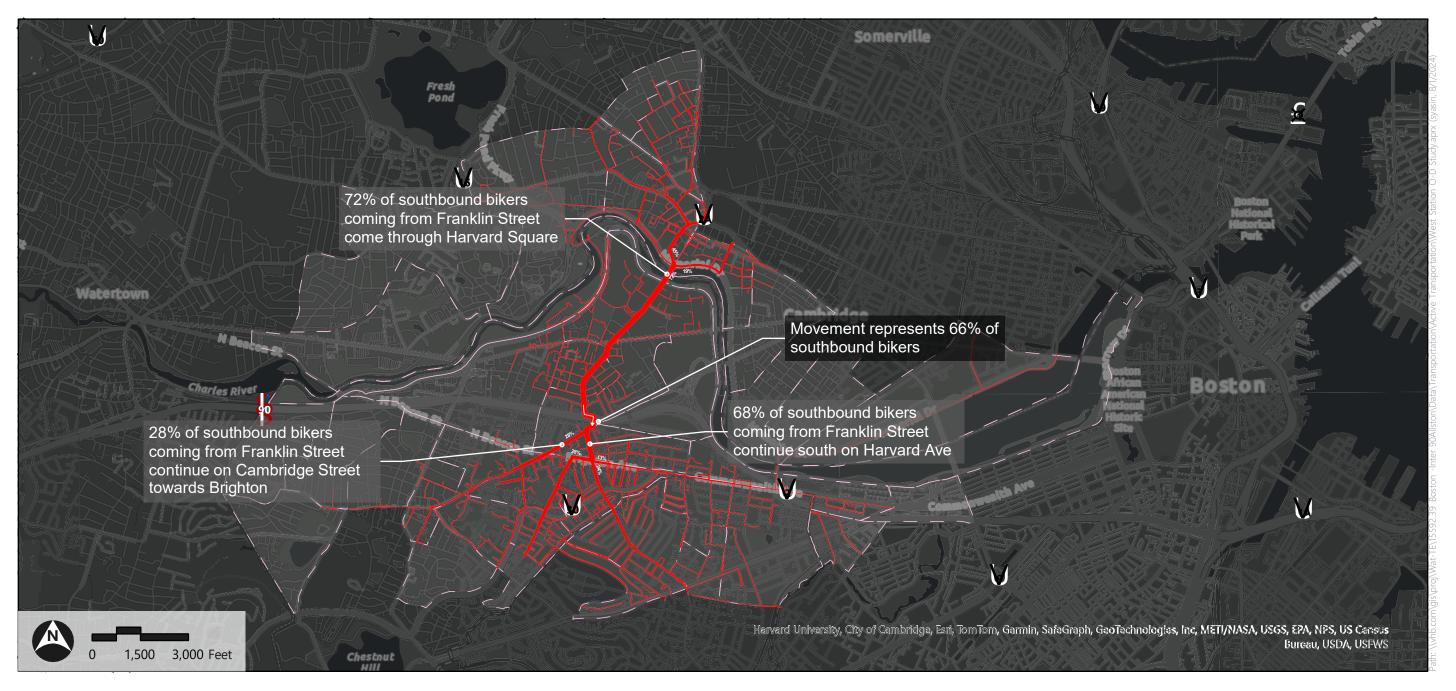

# SB Volumes - from Franklin Street SB (Bikes)

Franklin Street Pedestrian Bridge | Boston, MA