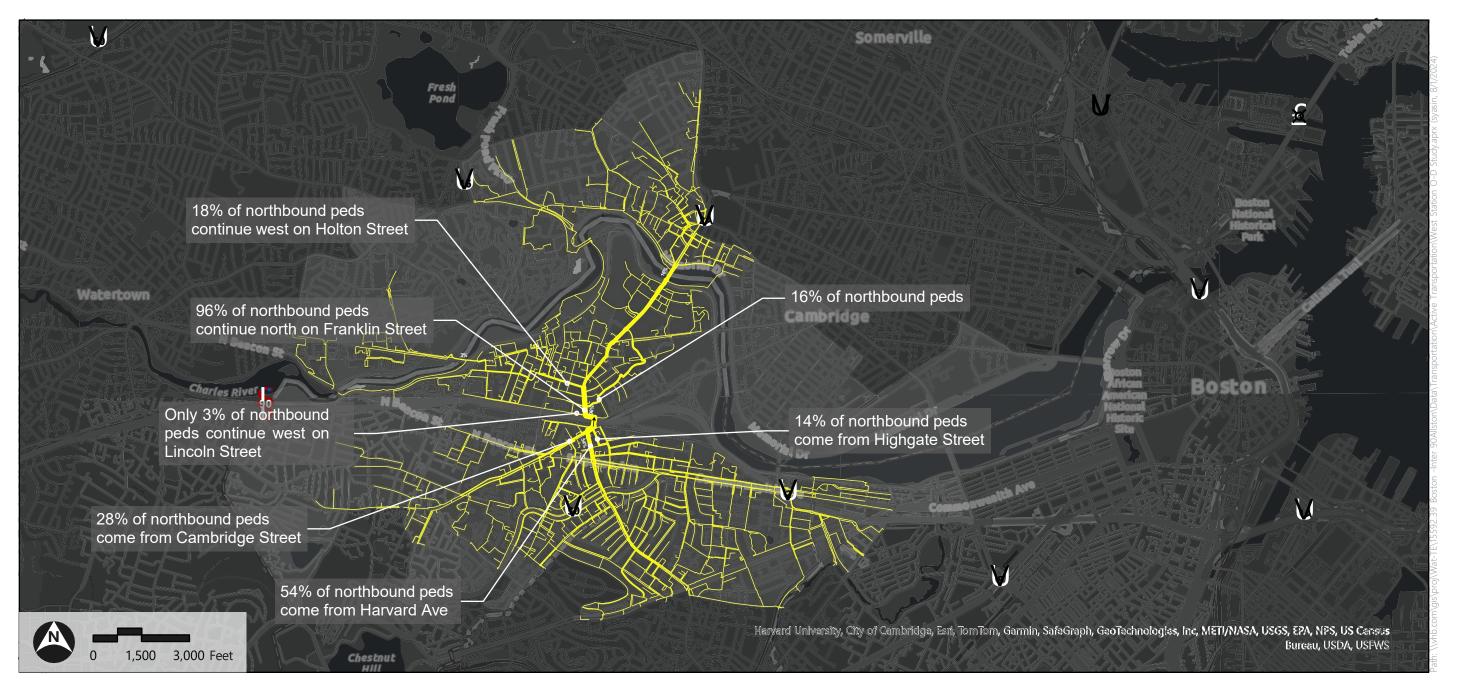

# **NB Volumes (Bikes)**

Franklin Street Pedestrian Bridge | Boston, MA



#### Legend

Study Area



# NB Volumes - from Brighton Avenue WB (Bike)

Franklin Street Pedestrian Bridge | Boston, MA



#### Legend

Study Area





## **NB Volumes (Pedestrians)**

Franklin Street Pedestrian Bridge | Boston, MA



#### Legend

Study Area



# Supplemental Slides

## **SB Volumes (Bikes)**

Franklin Street Pedestrian Bridge | Boston, MA



#### Legend

Study Area



# NB Volumes - from Cambridge Street EB (Bikes)

Franklin Street Pedestrian Bridge | Boston, MA



### Legend

Study Area



#### **NB Volumes - from Harvard Avenue NB (Bikes)**

Franklin Street Pedestrian Bridge | Boston, MA



#### Legend

Study Area



# SB Volumes - from Franklin Street SB (Bikes)

Franklin Street Pedestrian Bridge | Boston, MA



#### Legend

Study Area



#### SB Volumes - from Lincoln Street EB (Bikes)

Franklin Street Pedestrian Bridge | Boston, MA



#### Legend

Study Area



## **SB Volumes (Pedestrians)**

Franklin Street Pedestrian Bridge | Boston, MA



#### Legend

Study Area