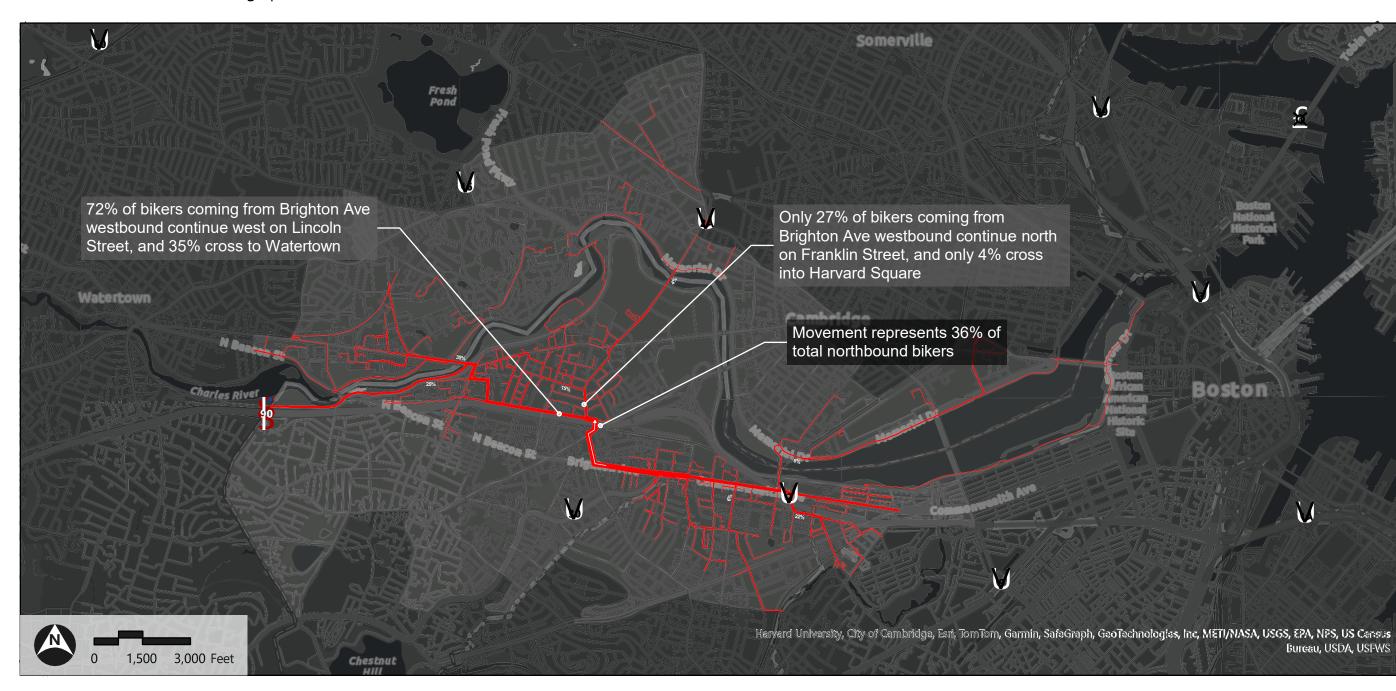

# NB Volumes - from Brighton Avenue WB (Bike)

Franklin Street Pedestrian Bridge | Boston, MA