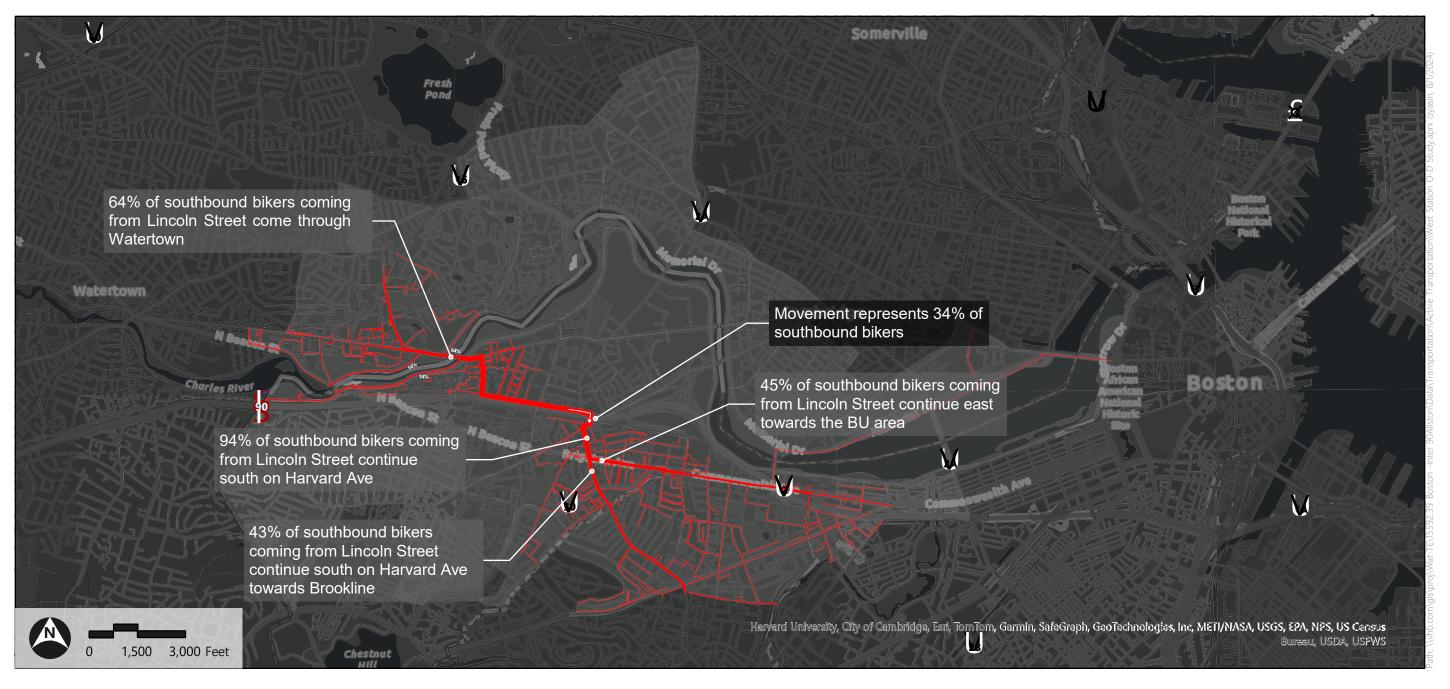

#### SB Volumes - from Lincoln Street EB (Bikes)

Franklin Street Pedestrian Bridge | Boston, MA

#### Legend

Study Area