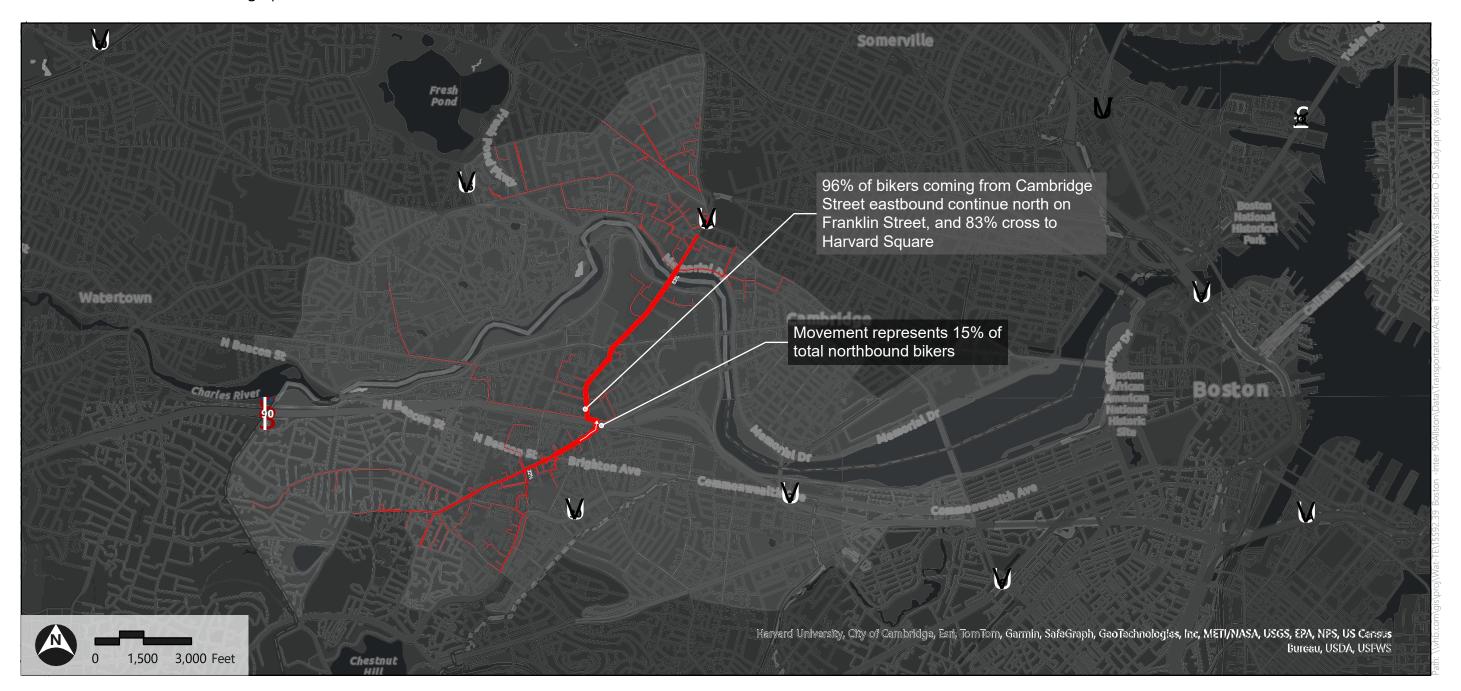

# NB Volumes - from Cambridge Street EB (Bikes)

Franklin Street Pedestrian Bridge | Boston, MA