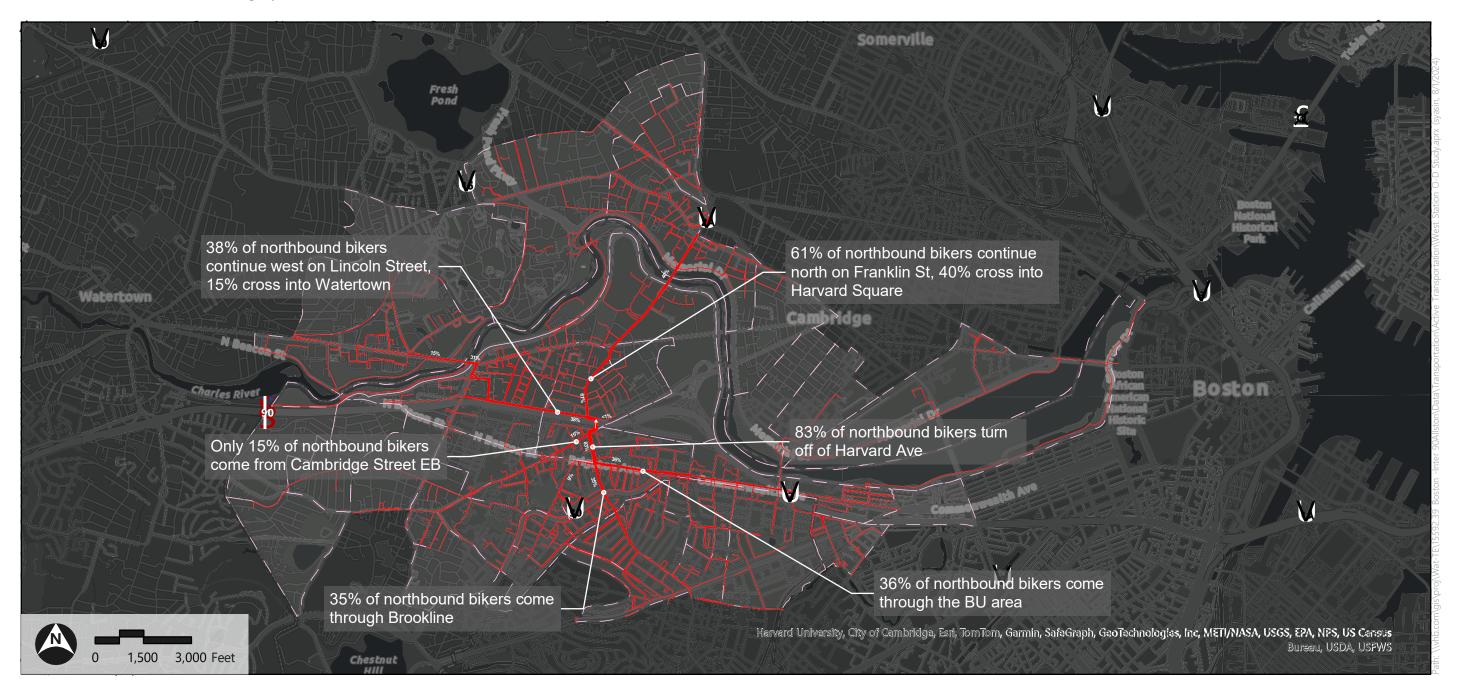

# **NB Volumes (Bikes)**

Franklin Street Pedestrian Bridge | Boston, MA



#### Legend

Study Area



# NB Volumes - from Brighton Avenue WB (Bike)

Franklin Street Pedestrian Bridge | Boston, MA



#### Legend

Study Area





## **NB Volumes (Pedestrians)**

Franklin Street Pedestrian Bridge | Boston, MA



#### Legend

Study Area



# Supplemental Slides

## **SB Volumes (Bikes)**

Franklin Street Pedestrian Bridge | Boston, MA



#### Legend

Study Area



# NB Volumes - from Cambridge Street EB (Bikes)

Franklin Street Pedestrian Bridge | Boston, MA



### Legend

Study Area



#### **NB Volumes - from Harvard Avenue NB (Bikes)**

Franklin Street Pedestrian Bridge | Boston, MA



#### Legend

Study Area



# SB Volumes - from Franklin Street SB (Bikes)

Franklin Street Pedestrian Bridge | Boston, MA



#### Legend

Study Area



#### SB Volumes - from Linc