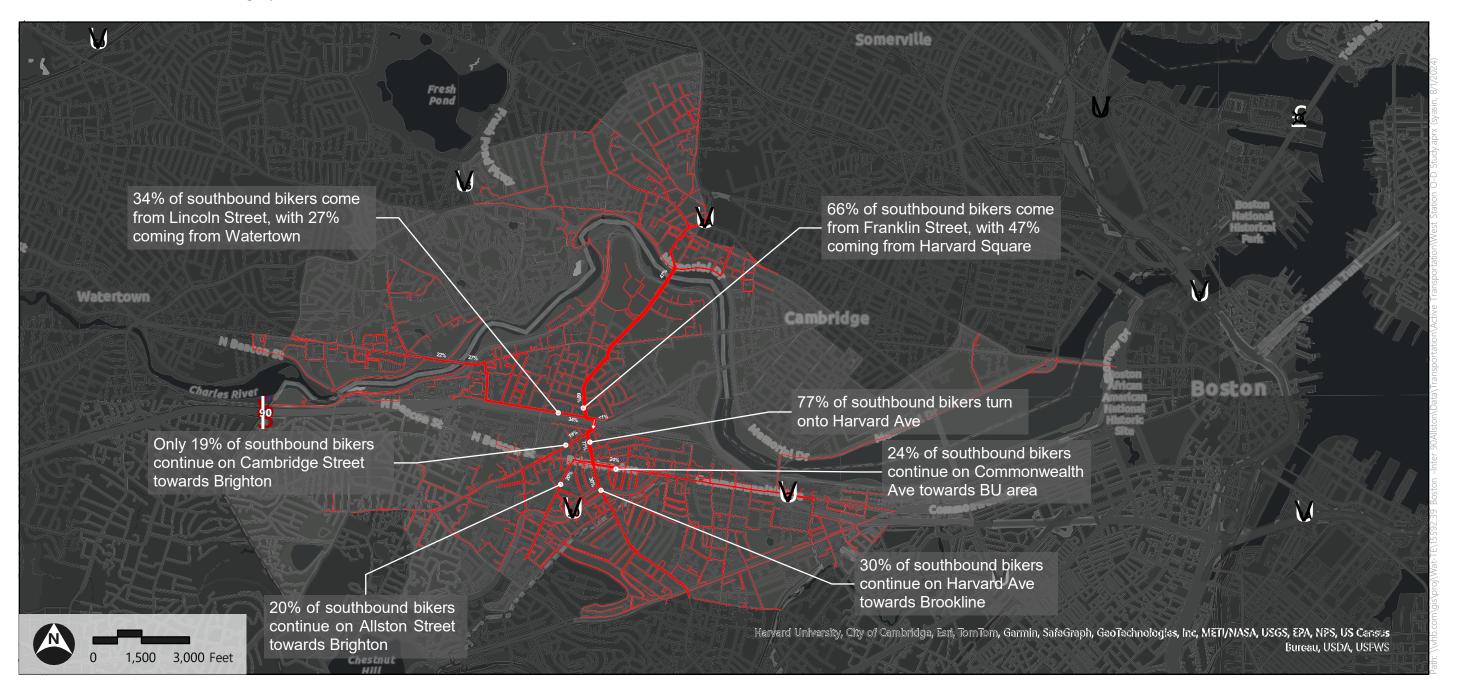

# **NB Volumes (Bikes)**

Franklin Street Pedestrian Bridge | Boston, MA



#### Legend

Study Area



# NB Volumes - from Brighton Avenue WB (Bike)

Franklin Street Pedestrian Bridge | Boston, MA



#### Legend

Study Area





## **NB Volumes (Pedestrians)**

Franklin Street Pedestrian Bridge | Boston, MA



#### Legend

Study Area



# Supplemental Slides

## **SB Volumes (Bikes)**

Franklin Street Pedestrian Bridge | Boston, MA



#### Legend

Study Area



# NB Volumes - from Cambridge Street EB (Bikes)

Franklin Street Pedestrian Bridge | Boston, MA



### Legend

Study Area



#### **NB Volumes - from Harvard Avenue NB (Bikes)**

Franklin Street Pedestrian Bridge | Boston, MA



#### Legend

Study Area



# SB Volumes - from Franklin Street SB (Bikes)

Franklin Street Pedestrian Bridge | Boston, MA



#### Legend

Study Area



#### SB Volumes - from Lincoln Street EB (Bikes)

Franklin Street Pedestrian Bridge | Boston, MA



#### Legend

Study Area



## **SB Volumes (Pedestrians)**

Franklin Street Pedestrian Bridge | Boston, MA



#### Legend

Study Area