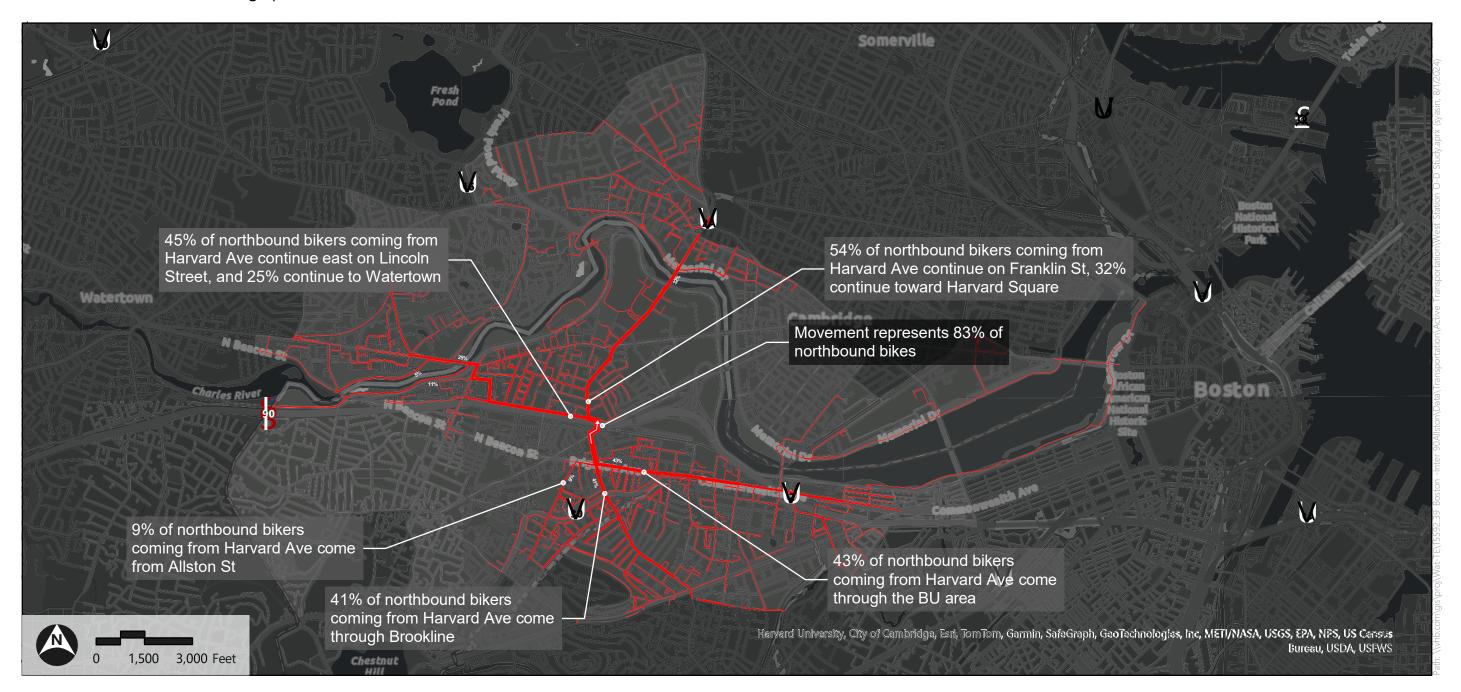

#### **NB Volumes - from Harvard Avenue NB (Bikes)**

Franklin Street Pedestrian Bridge | Boston, MA