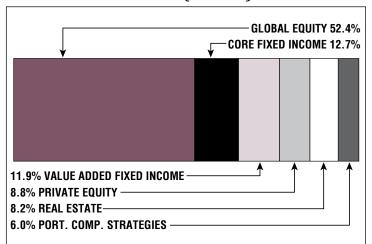

## Asset Allocation (12/31/21)

\$83.9 M

Unfunded Liability

(FY2022)

Total Pension Appropriation