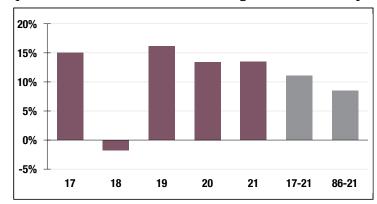

# \$722.8 M

Market Value

13.46% 2021 Returns

9.70% 2012-2021 (Annualized)

**8.47**% 1986-2021 (Annualized)

### Investment Returns

(2017-2021, 5-Year & 36-Year Averages, as of 12/31/21)

6.90%

**Assumed Rate** of Return