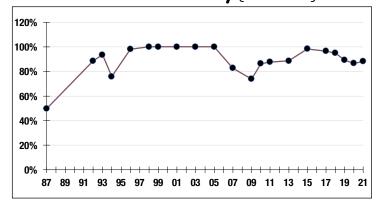

## Funded Ratio History (1987-2021)

88.2%

Funded Ratio

2030

Fully Funded

12.05% Total Increasing

**Funding Schedule** 