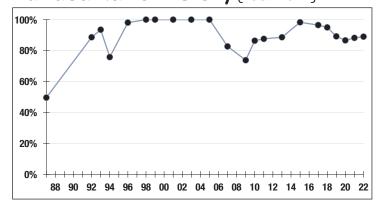

### Funded Ratio History (1987-2022)

**89.0**%

**Funded Ratio** 

2030

Fully Funded

12.05% Total Increasing

**Funding Schedule** 