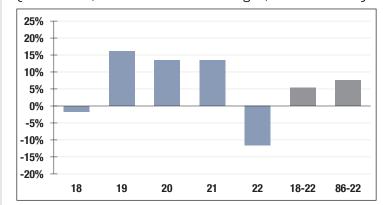

### **6.97**%

2013-2022 (Annualized) 7.87%

1986-2022 (Annualized)

### **Investment Returns**

(2018-2022, 5-Year & 37-Year Averages, as of 12/31/22)

6.90%

**Assumed Rate** of Return