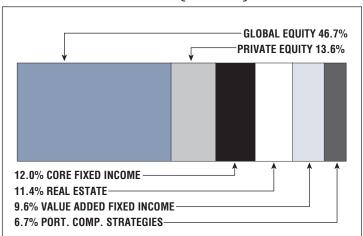

## **Asset Allocation** (12/31/22)

\$82.0 M

Unfunded Liability

\$12.6 M (FY2023)

Total Pension Appropriation