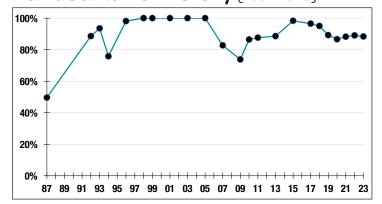

## Funded Ratio History (1987-2023)

**88.4**%

**Funded Ratio** 

2030

Fully Funded

14.20% Total Increasing

**Funding Schedule** 