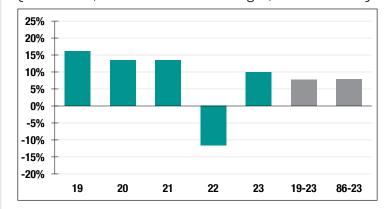

9.90%

2023 Returns

6.32%

2014-2023 (Annualized) 7.93%

1986-2023 (Annualized)

### **Investment Returns**

(2019-2023, 5-Year & 38-Year Averages, as of 12/31/23)

6.90%

**Assumed Rate** of Return

\$17,000

COLA BASE (FY2025)