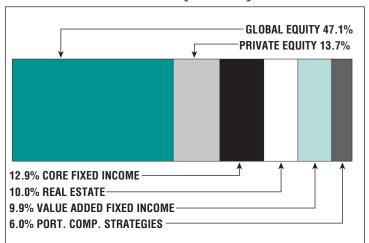

# Asset Allocation (12/31/23)

\$91.1 M

Unfunded Liability

\$14.1 M

(FY2024)

**Total Pension** Appropriation