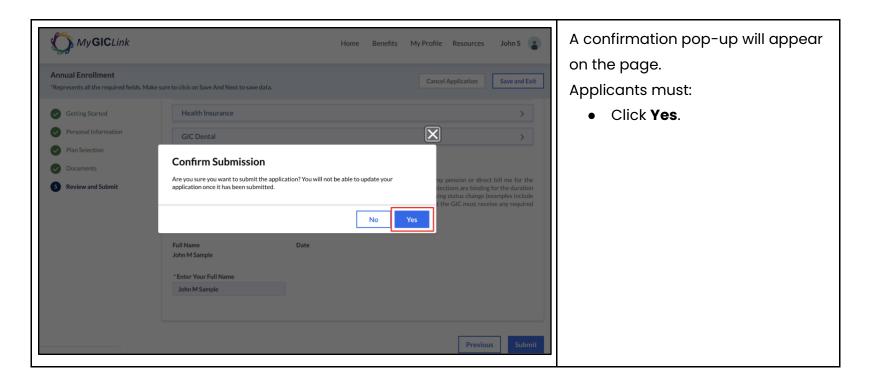

| My <b>GIC</b> Link                                          | Home Benefits My Profile Resources John S 🔹                                                                                                                                                                                                                                                                                                                                                                                                                                                                                                                                                                                                                                                      | <ul><li>Applicants must:</li><li>Check the <b>attestation box.</b></li></ul> |
|-------------------------------------------------------------|--------------------------------------------------------------------------------------------------------------------------------------------------------------------------------------------------------------------------------------------------------------------------------------------------------------------------------------------------------------------------------------------------------------------------------------------------------------------------------------------------------------------------------------------------------------------------------------------------------------------------------------------------------------------------------------------------|------------------------------------------------------------------------------|
| Annual Enrollment<br>*Represents all the required fields. M | take sure to click on Save And Next to save data.           Cancel Application         Save and Exit                                                                                                                                                                                                                                                                                                                                                                                                                                                                                                                                                                                             | • Enter the applicant's full                                                 |
| Getting Started     Personal Information                    | Health Insurance >                                                                                                                                                                                                                                                                                                                                                                                                                                                                                                                                                                                                                                                                               | name, as it appears on the                                                   |
| Plan Selection                                              | GIC Dental                                                                                                                                                                                                                                                                                                                                                                                                                                                                                                                                                                                                                                                                                       | screen, and<br>• Click <b>Submit.</b>                                        |
| <ul> <li>Documents</li> <li>Review and Submit</li> </ul>    | Attestation I authorize the GIC to update my GIC benefits and direct my pension authority to deduct from my pension or direct bill me for the premium required for the benefits i have selected. I understand that due to IRS regulations, benefit elections are binding for the duration of the plan year and I the prime a qualifying status change (examples include birth/adoption of a child, death of a dependent, and involuntary loss of coverage). I understand that the GIC must receive any required documentation for insurance enrollments and changes within 60 days of the event. * I certify that I have read and acknowledge the above attestation Full Name Date Sohn M Sample | • Click Submit.                                                              |
|                                                             | Previous                                                                                                                                                                                                                                                                                                                                                                                                                                                                                                                                                                                                                                                                                         |                                                                              |