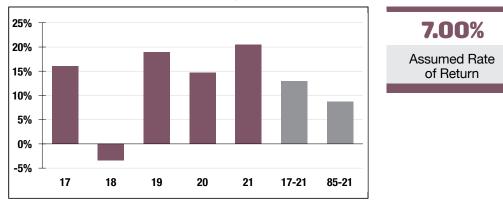

Market Value

20.46% 2021 Returns

11.57% 2012-2021 (Annualized)

8.72% 1985-2021 (Annualized)

### **Investment Returns**

(2017-2021, 5-Year & 37-Year Averages, as of 12/31/21)