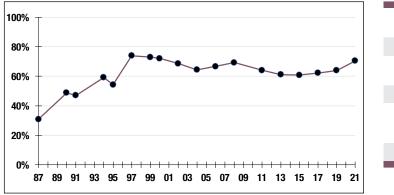

.3                         |  |
|                                             |  |
|                                             |  |
| Retired Members414                          |  |
| Retired Members414<br>Benefits Paid\$13.6 M |  |
|                                             |  |
| Benefits Paid\$13.6 M                       |  |

#### **2020 EARNED INCOME** OF DISABILITY RETIREES:

| Disability Retirees15 |  |
|-----------------------|--|
| Reported Earnings6    |  |
| Excess Earners0       |  |
| Refund Due\$0         |  |

Last Valuation: 1/1/21 Actuary: Segal





Market Value

20.46% 2021 Returns

11.57% 2012-2021 (Annualized)

8.72% 1985-2021 (Annualized)

### **Investment Returns**

(2017-2021, 5-Year & 37-Year Averages, as of 12/31/21)



## Funded Ratio History (1987-2021)



## Asset Allocation (12/31/21)



\$75.4 M Unfunded Liability \$12.3 M (FY2022) **Total Pension** Appropriation

70.4% **Funded Ratio** 

2030

**Fully Funded** 

Varies Total Increasing

**Funding Schedule**