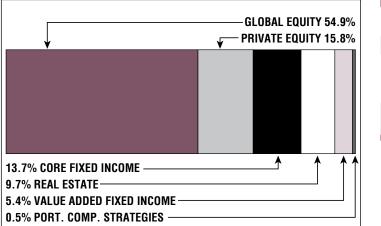

## Asset Allocation (12/31/21)

\$75.4 M Unfunded Liability \$12.3 M (FY2022) **Total Pension** Appropriation

70.4% **Funded Ratio** 

2030

**Fully Funded** 

Varies Total Increasing

**Funding Schedule**