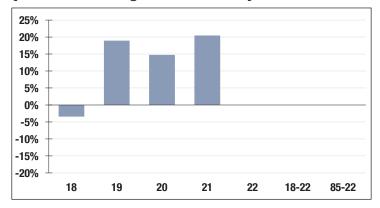

## **Investment Returns**

(2018-2021 Averages, as of 12/31/22)

7.00%

**Assumed Rate** of Return