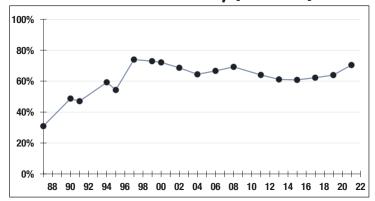

# Funded Ratio History (1987-2022)

70.4%

**Funded Ratio** 

2030

Fully Funded

**Varies Total** Increasing

**Funding Schedule** 