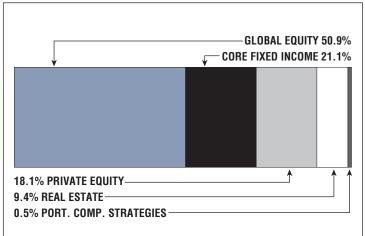

# **Asset Allocation** (12/31/22)

\$75.4 M

Unfunded Liability

\$13.0 M (FY2023)

Total Pension Appropriation