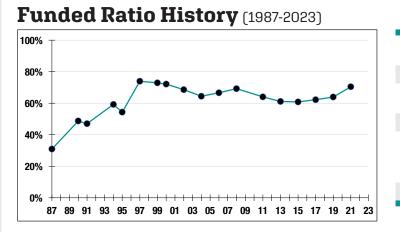

#### 2022 EARNED INCOME **OF DISABILITY RETIREES:**

| Disability Retirees14 |  |
|-----------------------|--|
| Reported Earnings6    |  |
| Excess Earners0       |  |
| Refund Due\$0         |  |

Last Valuation: 1/1/21 Actuary: Segal