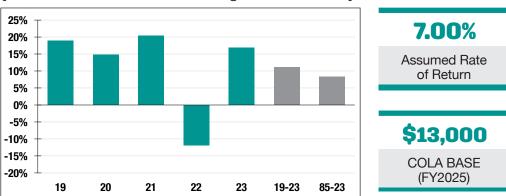

16.92% 2023 Returns

8.50% 2014-2023 (Annualized)

8.34% 1985-2023 (Annualized)

### **Investment Returns**

(2019-2023, 5-Year & 39-Year Averages, as of 12/31/23)

(FY2024)