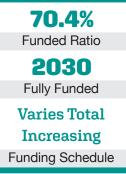

#### 2022 EARNED INCOME **OF DISABILITY RETIREES:**

| Disability Retirees14 |  |
|-----------------------|--|
| Reported Earnings6    |  |
| Excess Earners0       |  |
| Refund Due\$0         |  |

Last Valuation: 1/1/21 Actuary: Segal