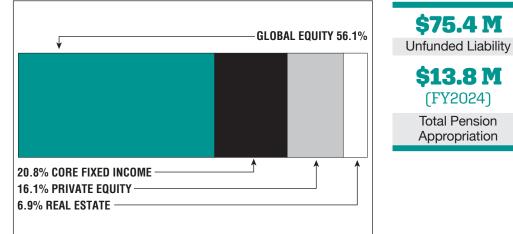

# **BOARD ADMINISTRATOR**

**Beth Matson** 

#### SYSTEM MEMBERS

| Active Members635       |
|-------------------------|
| Total Payroll\$38.0 M   |
| Average Salary\$59,900  |
| Average Age47           |
| Average Service11.3     |
| Retired Members414      |
| Benefits Paid\$13.6 M   |
| Average Benefit\$32,800 |
|                         |

#### 2022 EARNED INCOME **OF DISABILITY RETIREES:**

| Disability Retirees14 |  |
|-----------------------|--|
| Reported Earnings6    |  |
| Excess Earners0       |  |
| Refund Due\$0         |  |

Last Valuation: 1/1/21 Actuary: Segal



16.92% 2023 Returns

8.50% 2014-2023 (Annualized)

8.34% 1985-2023 (Annualized)

### **Investment Returns**

(2019-2023, 5-Year & 39-Year Averages, as of 12/31/23)







(FY2024)

## Asset Allocation (12/31/23)