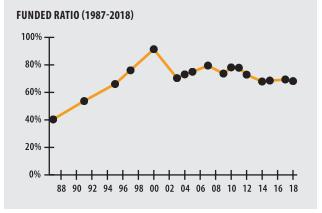

## ACTUARIAL

| ▶ Funded Ratio                                                |            | 68.8%                    |
|---------------------------------------------------------------|------------|--------------------------|
| <ul> <li>Date of Last Valuation</li> </ul>                    |            | 1/1/18                   |
| Actuary                                                       |            | Segal                    |
| Assumed Rate of Return                                        |            | 7.25%                    |
| Funding Schedule                                              |            | 4.5% Increasing Phase-In |
| Year Fully Funded                                             |            | 2030                     |
| Unfunded Liability                                            |            | \$71.7 M                 |
| <ul> <li>Total Pension Appropriation (Fiscal 2019)</li> </ul> |            | \$7.9 M                  |
|                                                               | ACTIVE     | RETIRED                  |
| Number of Members                                             | 692        | 459                      |
| Total Payroll/Benefit                                         | \$37.7 M   | \$12.1 M                 |
| Average Salary/Benefit                                        | \$54,400   | \$26,400                 |
| ► Average Age                                                 | 48         | 76                       |
| Average Service                                               | 11.2 years | NA                       |