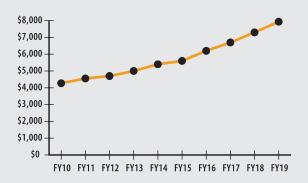

## ACTUARIAL

| ▶ Funded Ratio                                                |            | 68.8%                    |
|---------------------------------------------------------------|------------|--------------------------|
| <ul> <li>Date of Last Valuation</li> </ul>                    |            | 1/1/18                   |
| Actuary                                                       |            | Segal                    |
| Assumed Rate of Return                                        |            | 7.25%                    |
| Funding Schedule                                              |            | 4.5% Increasing Phase-In |
| Year Fully Funded                                             |            | 2030                     |
| Unfunded Liability                                            |            | \$71.7 M                 |
| <ul> <li>Total Pension Appropriation (Fiscal 2019)</li> </ul> |            | \$7.9 M                  |
|                                                               | ACTIVE     | RETIRED                  |
| Number of Members                                             | 692        | 459                      |
| Total Payroll/Benefit                                         | \$37.7 M   | \$12.1 M                 |
| Average Salary/Benefit                                        | \$54,400   | \$26,400                 |
| ► Average Age                                                 | 48         | 76                       |
| Average Service                                               | 11.2 years | NA                       |