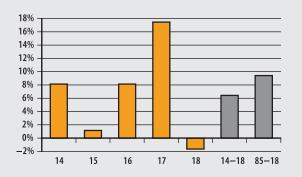

## **INVESTMENT RETURN HISTORY**

| <u>34 years 2018</u> | <u>33 years 2017</u> | <u>32 years 2016</u> |
|----------------------|----------------------|----------------------|
| 9.43%                | 9.79%                | 9.55%                |
| <u>10 years 2018</u> | <u>10 years 2017</u> | <u>10 years 2016</u> |
| 9.02%                | 5.54%                | 5.04%                |
| <u>5 years 2018</u>  | <u>5 years 2017</u>  | <u>5 years 2016</u>  |
| 6.44%                | 9.82%                | 9.11%                |

| ▶ 2018 Return            | -1.72%        |
|--------------------------|---------------|
| ▶ 2018 Market Value      | \$158.8 M     |
| ▶ 2014-2018 (Annualized) | <b>6.44</b> % |
| ▶ 1985-2018 (Annualized) | <b>9.43</b> % |