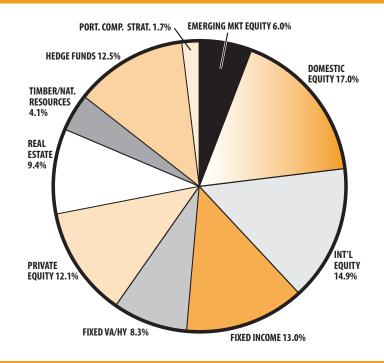

## ASSET ALLOCATION (12/31/18)

| EARNED INCOME OF DISABILITY RETIREES (2017) |        |
|---------------------------------------------|--------|
| Number of Disability Retirees               | 28     |
| Number Who Reported Earnings                | 6      |
| Number of Excess Earners                    | 0      |
| Total Amount of Refund Due                  | \$0.00 |