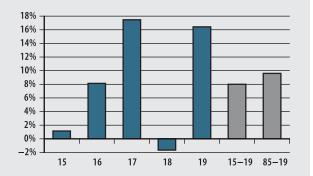

#### **INVESTMENT RETURN (2015-2019, 5 YEAR AND 35 YEAR AVERAGES)**

#### **INVESTMENT RETURN HISTORY**

| <u>35 years 2019</u> | <u>34 years 2018</u> | <u>33 years 2017</u> |
|----------------------|----------------------|----------------------|
| 9.62%                | 9.43%                | 9.79%                |
| <u>10 years 2019</u> | <u>10 years 2018</u> | <u>10 years 2017</u> |
| 8.96%                | 9.02%                | 5.54%                |
| <u>5 years 2019</u>  | <u>5 years 2018</u>  | <u>5 years 2017</u>  |
| 8.02%                | 6.44%                | 9.82%                |

### EARNED INCOME OF DISABILITY RETIREES (2018)

| <ul> <li>Number of Disability Retirees</li> <li>Number Who Reported Earnings</li> <li>Number of Excess Earners</li> <li>Total Amount of Refund Due</li> </ul> | 29<br>7<br>0<br>\$0.00       |
|---------------------------------------------------------------------------------------------------------------------------------------------------------------|------------------------------|
| <ul> <li>▶ 2019 Return</li> <li>▶ 2019 Market Value</li> <li>▶ 2015-2019 (Annualized)</li> </ul>                                                              | 16.43%<br>\$182.9 M<br>8.02% |

▶ 1985-2019 (Annualized)