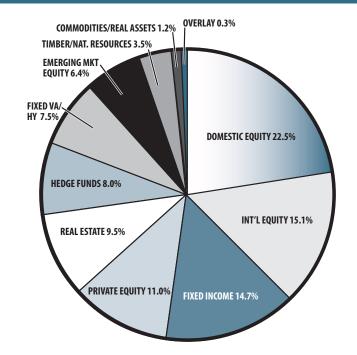

71.7 M                 |
| <ul> <li>Total Pension Appropriation (Fiscal 2020)</li> </ul> |            | \$8.7 M                  |
|                                                               | ACTIVE     | RETIRED                  |
| Number of Members                                             | 692        | 459                      |
| Total Payroll/Benefit                                         | \$37.7 M   | \$12.1 M                 |
| Average Salary/Benefit                                        | \$54,400   | \$26,400                 |
| Average Age                                                   | 48         | 76                       |
| Average Service                                               | 11.2 years | NA                       |

## ASSET ALLOCATION (12/31/19)



### EARNED INCOME OF DISABILITY RETIREES (2018)

| <ul> <li>Number of Disability Retirees</li> <li>Number Who Reported Earnings</li> <li>Number of Excess Earners</li> <li>Total Amount of Refund Due</li> </ul> | 29<br>7<br>0<br>\$0.00       |
|---------------------------------------------------------------------------------------------------------------------------------------------------------------|------------------------------|
| <ul> <li>▶ 2019 Return</li> <li>▶ 2019 Market Value</li> <li>▶ 2015-2019 (Annualized)</li> </ul>                                                              | 16.43%<br>\$182.9 M<br>8.02% |

▶ 1985-2019 (Annualized)

#### PERAC ANNUAL REPORT 2019 | 81

9.62%