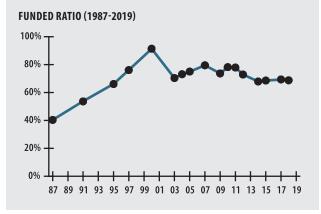

## ACTUARIAL

| Funded Ratio                                                  |            | 68.8%                    |
|---------------------------------------------------------------|------------|--------------------------|
| Date of Last Valuation                                        |            | 1/1/18                   |
| Actuary                                                       |            | Segal                    |
| Assumed Rate of Return                                        |            | 7.25%                    |
| Funding Schedule                                              |            | 4.5% Increasing Phase-In |
| Year Fully Funded                                             |            | 2030                     |
| Unfunded Liability                                            |            | \$71.7 M                 |
| <ul> <li>Total Pension Appropriation (Fiscal 2020)</li> </ul> |            | \$8.7 M                  |
|                                                               | ACTIVE     | RETIRED                  |
| Number of Members                                             | 692        | 459                      |
| Total Payroll/Benefit                                         | \$37.7 M   | \$12.1 M                 |
| Average Salary/Benefit                                        | \$54,400   | \$26,400                 |
| Average Age                                                   | 48         | 76                       |
| Average Service                                               | 11.2 years | NA                       |