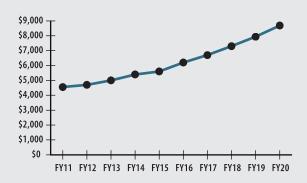

## ACTUARIAL

| Funded Ratio                                                  |            | 68.8%                    |
|---------------------------------------------------------------|------------|--------------------------|
| Date of Last Valuation                                        |            | 1/1/18                   |
| Actuary                                                       |            | Segal                    |
| Assumed Rate of Return                                        |            | 7.25%                    |
| Funding Schedule                                              |            | 4.5% Increasing Phase-In |
| Year Fully Funded                                             |            | 2030                     |
| Unfunded Liability                                            |            | \$71.7 M                 |
| <ul> <li>Total Pension Appropriation (Fiscal 2020)</li> </ul> |            | \$8.7 M                  |
|                                                               | ACTIVE     | RETIRED                  |
| Number of Members                                             | 692        | 459                      |
| Total Payroll/Benefit                                         | \$37.7 M   | \$12.1 M                 |
| Average Salary/Benefit                                        | \$54,400   | \$26,400                 |
| Average Age                                                   | 48         | 76                       |
| Average Service                                               | 11.2 years | NA                       |