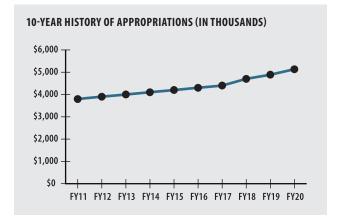

## **ACTUARIAL**

| ► Funded Ratio                              |            | 65.3%                 |
|---------------------------------------------|------------|-----------------------|
| <ul><li>Date of Last Valuation</li></ul>    |            | 1/1/18                |
| ► Actuary                                   |            | PERAC                 |
| ► Assumed Rate of Return                    |            | 7.50%                 |
| ▶ Funding Schedule                          |            | 5.0% Total Increasing |
| ▶ Year Fully Funded                         |            | 2035                  |
| <ul><li>Unfunded Liability</li></ul>        |            | \$41.9 M              |
| ▶ Total Pension Appropriation (Fiscal 2020) |            | \$5.1 M               |
|                                             | ACTIVE     | RETIRED               |
| <ul><li>Number of Members</li></ul>         | 386        | 231                   |
| ► Total Payroll/Benefit                     | \$18.8 M   | \$6.6 M               |
| <ul><li>Average Salary/Benefit</li></ul>    | \$48,700   | \$28,500              |
| ► Average Age                               | 49         | 73                    |
| Average Service                             | 11.3 years | NA                    |