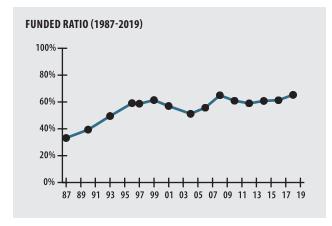

## **ACTUARIAL**

| ► Funded Ratio                              |            | 65.3%                 |
|---------------------------------------------|------------|-----------------------|
| <ul><li>Date of Last Valuation</li></ul>    |            | 1/1/18                |
| ► Actuary                                   |            | PERAC                 |
| ► Assumed Rate of Return                    |            | 7.50%                 |
| ▶ Funding Schedule                          |            | 5.0% Total Increasing |
| ▶ Year Fully Funded                         |            | 2035                  |
| <ul><li>Unfunded Liability</li></ul>        |            | \$41.9 M              |
| ▶ Total Pension Appropriation (Fiscal 2020) |            | \$5.1 M               |
|                                             | ACTIVE     | RETIRED               |
| <ul><li>Number of Members</li></ul>         | 386        | 231                   |
| ► Total Payroll/Benefit                     | \$18.8 M   | \$6.6 M               |
| <ul><li>Average Salary/Benefit</li></ul>    | \$48,700   | \$28,500              |
| ► Average Age                               | 49         | 73                    |
| Average Service                             | 11.3 years | NA                    |