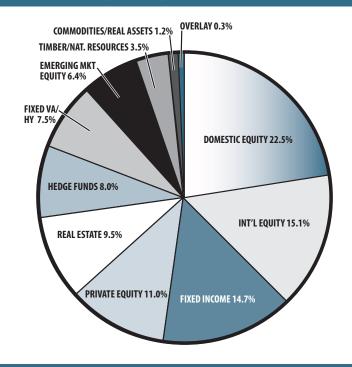

|
| ▶ Year Fully Funded                         |            | 2035                  |
| <ul><li>Unfunded Liability</li></ul>        |            | \$41.9 M              |
| ▶ Total Pension Appropriation (Fiscal 2020) |            | \$5.1 M               |
|                                             | ACTIVE     | RETIRED               |
| <ul><li>Number of Members</li></ul>         | 386        | 231                   |
| ► Total Payroll/Benefit                     | \$18.8 M   | \$6.6 M               |
| <ul><li>Average Salary/Benefit</li></ul>    | \$48,700   | \$28,500              |
| ► Average Age                               | 49         | 73                    |
| Average Service                             | 11.3 years | NA                    |

# ASSET ALLOCATION (12/31/19)



## **EARNED INCOME OF DISABILITY RETIREES (2018)**

| 24     |
|--------|
| 8      |
| 0      |
| \$0.00 |
|        |

| 16.65%   |
|----------|
| \$93.2 M |
| 7.89%    |
| 8.31%    |
|          |