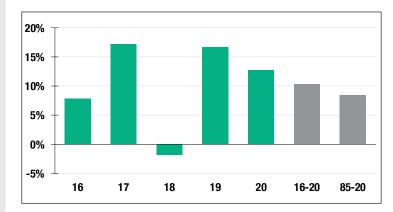

### **Investment Returns**

(2016-2020, 5-Year & 36-Year Averages, as of 12/31/20)

7.25%

**Assumed Rate** of Return