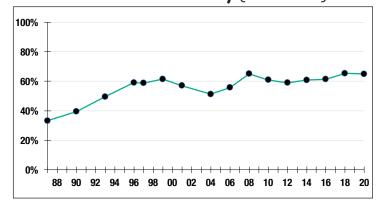

### Funded Ratio History (1987-2020)

**64.9**%

**Funded Ratio** 

2038

Fully Funded

**5.0% Total Increasing** 

**Funding Schedule** 