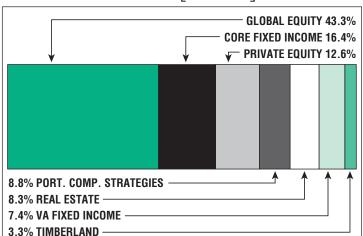

### Asset Allocation [12/31/20]

\$48.2 M

**Unfunded Liability** 

\$5.4 M (FY2021)

Total Pension Appropriation