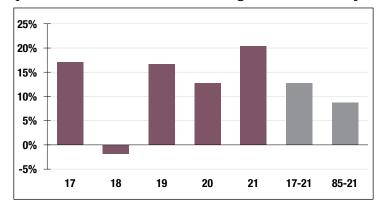

## **Investment Returns**

(2017-2021, 5-Year & 37-Year Averages, as of 12/31/21)

7.25%

**Assumed Rate** of Return