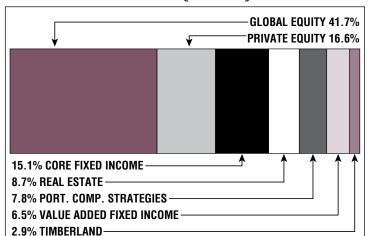

# **Asset Allocation** (12/31/21)

\$48.2 M

**Unfunded Liability** 

(FY2022)

Total Pension Appropriation