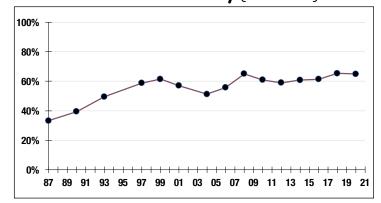

# Funded Ratio History (1987-2021)

64.9%

Funded Ratio

2038

Fully Funded

**5.0% Total** Increasing

**Funding Schedule** 