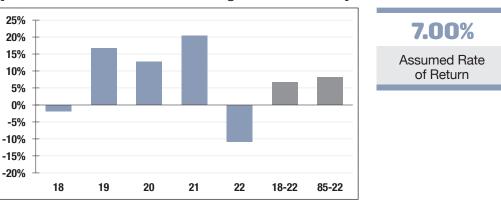

### **Investment Returns**

(2018-2022, 5-Year & 38-Year Averages, as of 12/31/22)