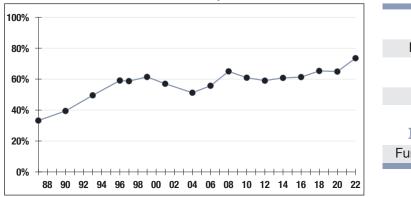

# Funded Ratio History (1987-2022)

## Asset Allocation (12/31/22)

73.5% Funded Ratio 2036 Fully Funded 5.0% Total Increasing Funding Schedule

\$40.4 M

**\$5.9 M** (FY2023) Total Pension Appropriation

Unfunded Liability