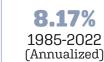

#### 2021 EARNED INCOME OF DISABILITY RETIREES:

Last Valuation: 1/1/22 Actuary: PERAC

\$109.6 M

Market Value

-10.85% 2022 Returns

8 2013-2022 (Annualized)