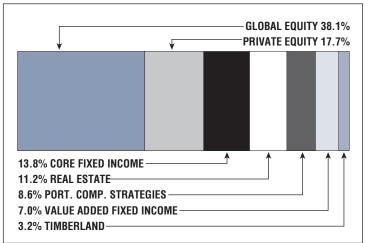

## Asset Allocation (12/31/22)

73.5% Funded Ratio 2036 Fully Funded 5.0% Total Increasing Funding Schedule

\$40.4 M

**\$5.9 M** (FY2023) Total Pension Appropriation

Unfunded Liability