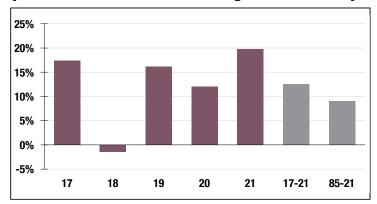

### **Investment Returns**

(2017-2021, 5-Year & 37-Year Averages, as of 12/31/21)

7.25%

**Assumed Rate** of Return