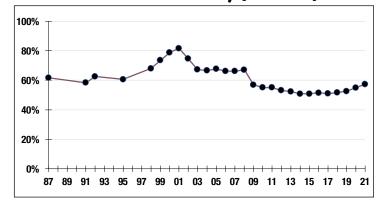

### Funded Ratio History (1987-2021)

**57.4**%

**Funded Ratio** 

2030

Fully Funded

9.6% Total Increase

**Funding Schedule** 