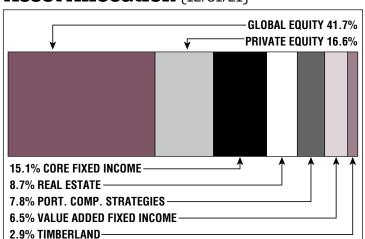

## **Asset Allocation** (12/31/21)

\$312.4 M

**Unfunded Liability** 

\$37.3 M (FY2022)

Total Pension Appropriation