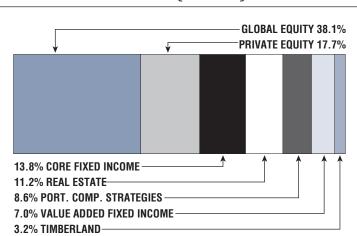

# **Asset Allocation** (12/31/22)

\$301.2 M

**Unfunded Liability** 

\$40.8 M (FY2023)

Total Pension Appropriation