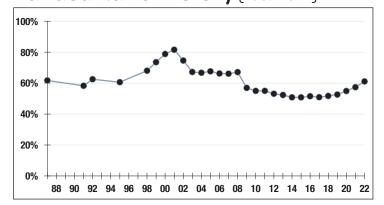

# Funded Ratio History (1987-2022)

61.1%

**Funded Ratio** 

2030

Fully Funded

9.6% Total Increasing

**Funding Schedule** 