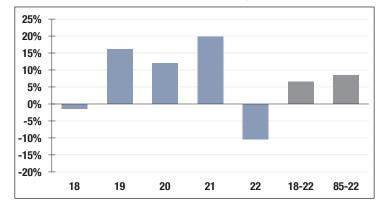

# \$473.8 M

Market Value

-10.44%

2022 Returns

8.15%

2013-2022 (Annualized) 8.50%

1985-2022 (Annualized)

### **Investment Returns**

(2018-2022, 5-Year & 38-Year Averages, as of 12/31/22)

6.90%

**Assumed Rate** of Return