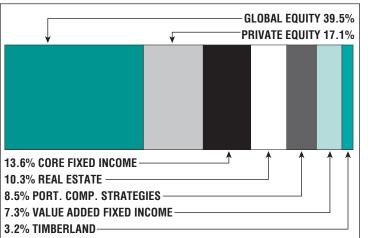

## Asset Allocation (12/31/23)

\$301.2 M Unfunded Liability \$44.8 M (FY2024) Total Pension Appropriation