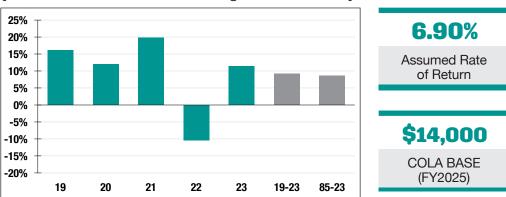

Market Value

**11.47%** 2023 Returns

**7.85%** 2014-2023 (Annualized) **8.57%** 1985-2023 (Annualized)

### **Investment Returns**

(2019-2023, 5-Year & 39-Year Averages, as of 12/31/23)