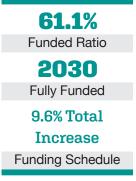

## Asset Allocation (12/31/23)

\$301.2 M Unfunded Liability \$44.8 M (FY2024) Total Pension Appropriation