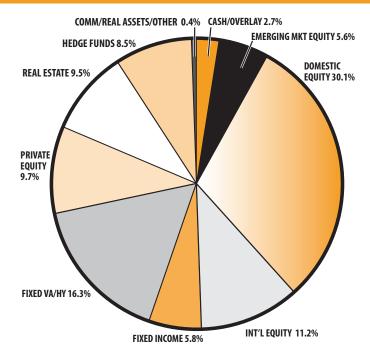

| \$570.5 M                |
| <ul> <li>Total Pension Appropriation (Fiscal 2019)</li> </ul> |           | \$71.2 M                 |
|                                                               | ACTIVE    | RETIRED                  |
| Number of Members                                             | 5,406     | 3,329                    |
| Total Payroll/Benefit                                         | \$289.1 M | \$87.9 M                 |
| Average Salary/Benefit                                        | \$53,500  | \$26,400                 |
| ► Average Age                                                 | NA        | 73                       |
| ► Average Service                                             | NA years  | NA                       |

## ASSET ALLOCATION (12/31/18)



### EARNED INCOME OF DISABILITY RETIREES (2017)

| <ul> <li>Number of Disability Retirees</li> <li>Number Who Reported Earnings</li> <li>Number of Excess Earners</li> <li>Total Amount of Refund Due</li> </ul> | 289<br>92<br>1<br>\$5,537.57 |
|---------------------------------------------------------------------------------------------------------------------------------------------------------------|------------------------------|
| <ul> <li>▶ 2018 Return</li> <li>▶ 2018 Market Value</li> </ul>                                                                                                | -4.58%<br>\$913.8 M          |
| ▶ 2014-2018 (Annualized)                                                                                                                                      | 4.83%