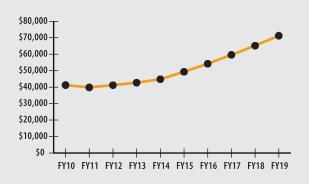

### ACTUARIAL

| Funded Ratio                                                  |           | 62.4%                    |
|---------------------------------------------------------------|-----------|--------------------------|
| Date of Last Valuation                                        |           | 1/1/18                   |
| Actuary                                                       |           | Sherman                  |
| Assumed Rate of Return                                        |           | 7.75%                    |
| Funding Schedule                                              |           | 4.0% Increasing Phase-In |
| Year Fully Funded                                             |           | 2029                     |
| Unfunded Liability                                            |           | \$570.5 M                |
| <ul> <li>Total Pension Appropriation (Fiscal 2019)</li> </ul> |           | \$71.2 M                 |
|                                                               | ACTIVE    | RETIRED                  |
| Number of Members                                             | 5,406     | 3,329                    |
| Total Payroll/Benefit                                         | \$289.1 M | \$87.9 M                 |
| Average Salary/Benefit                                        | \$53,500  | \$26,400                 |
| ► Average Age                                                 | NA        | 73                       |
| ► Average Service                                             | NA years  | NA                       |