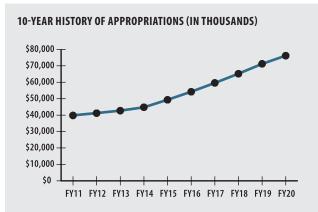

## **ACTUARIAL**

|           | 62.4%                                |
|-----------|--------------------------------------|
|           | 1/1/18                               |
|           | Sherman                              |
|           | 7.75%                                |
|           | 4.0% Increasing Phase-In             |
|           | 2029                                 |
|           | \$570.5 M                            |
|           | \$76.2 M                             |
| ACTIVE    | RETIRED                              |
| 5,406     | 3,329                                |
| \$289.1 M | \$87.9 M                             |
| \$53,500  | \$26,400                             |
| NA        | 73                                   |
| NA        | NA                                   |
|           | 5,406<br>\$289.1 M<br>\$53,500<br>NA |