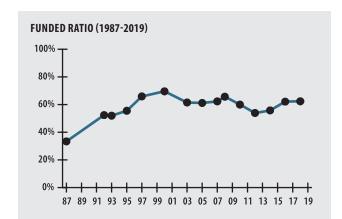

## **ACTUARIAL**

|           | 62.4%                                |
|-----------|--------------------------------------|
|           | 1/1/18                               |
|           | Sherman                              |
|           | 7.75%                                |
|           | 4.0% Increasing Phase-In             |
|           | 2029                                 |
|           | \$570.5 M                            |
|           | \$76.2 M                             |
| ACTIVE    | RETIRED                              |
| 5,406     | 3,329                                |
| \$289.1 M | \$87.9 M                             |
| \$53,500  | \$26,400                             |
| NA        | 73                                   |
| NA        | NA                                   |
|           | 5,406<br>\$289.1 M<br>\$53,500<br>NA |