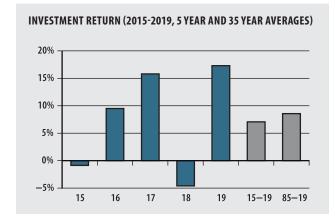

**Board Administrator** Kathleen Kiely-Becchetti **Board Meeting** 

Last Wednesday of every month at 8:30 am

| INVESTMENT RETURN HISTORY |                              |                              |
|---------------------------|------------------------------|------------------------------|
| 35 years 2019<br>8.59%    | <b>34 years 2018</b> 8.35%   | 33 years 2017<br>8.76%       |
| 10 years 2019<br>8.59%    | 10 years 2018<br>8.86%       | <b>10 years 2017</b> 5.73%   |
| <b>5 years 2019</b> 7.08% | <b>5 years 2018</b><br>4.83% | <b>5 years 2017</b><br>9.32% |

| ▶ 2019 Return            | 17.32%  |
|--------------------------|---------|
| ▶ 2019 Market Value      | \$1.1 B |
| ▶ 2015-2019 (Annualized) | 7.08%   |
| ▶ 1985-2019 (Annualized) | 8.59%   |