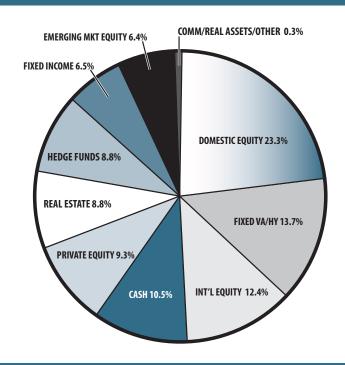

-----------------------|
|           | 1/1/18                               |
|           | Sherman                              |
|           | 7.75%                                |
|           | 4.0% Increasing Phase-In             |
|           | 2029                                 |
|           | \$570.5 M                            |
|           | \$76.2 M                             |
| ACTIVE    | RETIRED                              |
| 5,406     | 3,329                                |
| \$289.1 M | \$87.9 M                             |
| \$53,500  | \$26,400                             |
| NA        | 73                                   |
| NA        | NA                                   |
|           | 5,406<br>\$289.1 M<br>\$53,500<br>NA |

## ASSET ALLOCATION (12/31/19)



## **EARNED INCOME OF DISABILITY RETIREES (2018)**

| ► Number of Disability Retirees | 289         |
|---------------------------------|-------------|
| ▶ Number Who Reported Earnings  | 93          |
| ► Number of Excess Earners      | 5           |
| ► Total Amount of Refund Due    | \$34,225.84 |

| ▶ 2019 Return            | 17.32%  |
|--------------------------|---------|
| ▶ 2019 Market Value      | \$1.1 B |
| ▶ 2015-2019 (Annualized) | 7.08%   |
| ▶ 1985-2019 (Annualized) | 8.59%   |