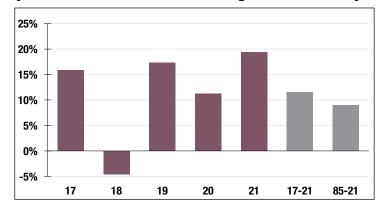

## 19.40%

2021 Returns

# 10.14%

2012-2021 (Annualized) 8.94%

1985-2021 (Annualized)

### **Investment Returns**

(2017-2021, 5-Year & 37-Year Averages, as of 12/31/21)

7.75%

**Assumed Rate** of Return