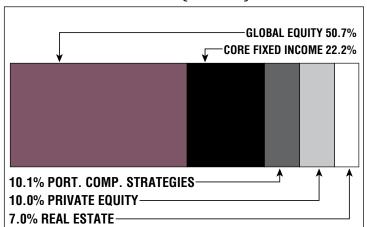

### **Asset Allocation** (12/31/21)

\$605.3 M

**Unfunded Liability** 

(FY2022)

Total Pension Appropriation