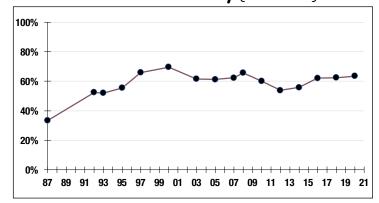

### Funded Ratio History (1987-2021)

63.5%

Funded Ratio

2029

Fully Funded

Varies Total Increasing

**Funding Schedule** 