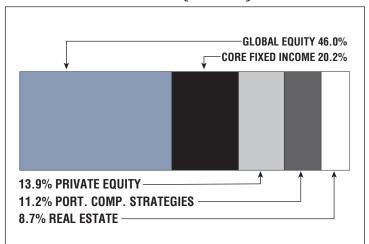

## **Asset Allocation** (12/31/22)

\$505.4 M

**Unfunded Liability** 

\$93.5 M (FY2023)

Total Pension Appropriation