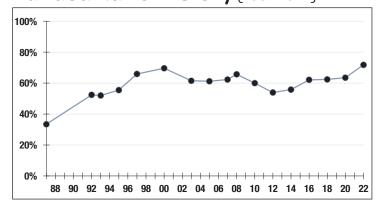

### Funded Ratio History (1987-2022)

71.8%

**Funded Ratio** 

2029

Fully Funded

4.5% Increasing

**Funding Schedule** 