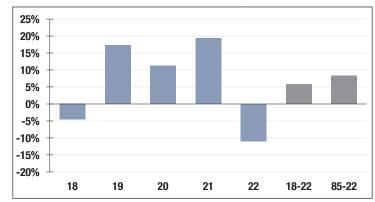

#### **Investment Returns**

(2018-2022, 5-Year & 38-Year Averages, as of 12/31/22)

7.75%

**Assumed Rate** of Return

# \$1.3 B

Market Value

-10.98% 2022 Returns 7.53%

2013-2022 (Annualized) 8.36%

1985-2022 (Annualized)