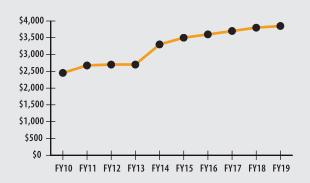

#### **10-YEAR HISTORY OF APPROPRIATIONS (IN THOUSANDS)**

### ACTUARIAL

| Funded Ratio                              |          | 83.4%           |
|-------------------------------------------|----------|-----------------|
| Date of Last Valuation                    |          | 1/1/17          |
| Actuary                                   |          | Sherman         |
| Assumed Rate of Return                    |          | 7.50%           |
| Funding Schedule                          |          | 3.0% Increasing |
| ▶ Year Fully Funded                       |          | 2027            |
| Unfunded Liability                        | \$20.9 M |                 |
| Total Pension Appropriation (Fiscal 2019) |          | \$3.9 M         |
|                                           | ACTIVE   | RETIRED         |
| Number of Members                         | 479      | 266             |
| Total Payroll/Benefit                     | \$22.9 M | \$6.2 M         |
| Average Salary/Benefit                    | \$47,800 | \$23,400        |
| ► Average Age                             | NA       | 71              |
| ► Average Service                         | NA years | NA              |