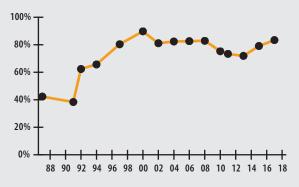

#### INVESTMENT RETURN (2014-2018, 5 YEAR AND 34 YEAR AVERAGES)

#### **INVESTMENT RETURN HISTORY**

| <u>34 years 2018</u> | <u>33 years 2017</u> | <u>32 years 2016</u> |
|----------------------|----------------------|----------------------|
| 8.41%                | 8.79%                | 8.59%                |
| <u>10 years 2018</u> | <u>10 years 2017</u> | <u>10 years 2016</u> |
| 9.57%                | 6.95%                | 5.98%                |
| <u>5 years 2018</u>  | <u>5 years 2017</u>  | <u>5 years 2016</u>  |
| 5.90%                | 10.56%               | 9.82%                |

| ▶ 2018 Return            | -3.50%        |
|--------------------------|---------------|
| ▶ 2018 Market Value      | \$111.4 M     |
| ▶ 2014-2018 (Annualized) | <b>5.90</b> % |
| ▶ 1985-2018 (Annualized) | 8.41%         |