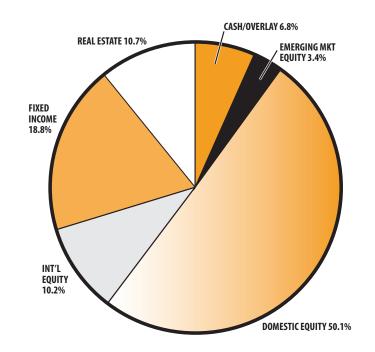

7.50%           |
| Funding Schedule                          |          | 3.0% Increasing |
| ▶ Year Fully Funded                       |          | 2027            |
| Unfunded Liability                        | \$20.9 M |                 |
| Total Pension Appropriation (Fiscal 2019) |          | \$3.9 M         |
|                                           | ACTIVE   | RETIRED         |
| Number of Members                         | 479      | 266             |
| Total Payroll/Benefit                     | \$22.9 M | \$6.2 M         |
| Average Salary/Benefit                    | \$47,800 | \$23,400        |
| ► Average Age                             | NA       | 71              |
| ► Average Service                         | NA years | NA              |

# ASSET ALLOCATION (12/31/18)



### EARNED INCOME OF DISABILITY RETIREES (2017)

| > 2010 D. Lum                 | E 00/  |
|-------------------------------|--------|
| Total Amount of Refund Due    | \$0.00 |
| Number of Excess Earners      | 0      |
| Number Who Reported Earnings  | 9      |
| Number of Disability Retirees | 23     |

| ▶ 2018 Return            | -3.50%        |
|--------------------------|---------------|
| ▶ 2018 Market Value      | \$111.4 M     |
| ▶ 2014-2018 (Annualized) | <b>5.90</b> % |
| ▶ 1985-2018 (Annualized) | 8.41%         |