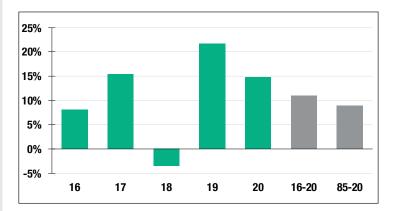

# \$149.3 M

Market Value

14.82%

2020 Returns

9.86%

2011-2020 (Annualized) 8.93% 1985-2020

(Annualized)

### **Investment Returns**

(2016-2020, 5-Year & 36-Year Averages, as of 12/31/20)