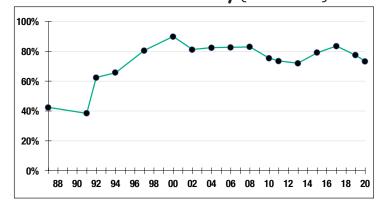

### Funded Ratio History (1987-2020)

**73.2**%

**Funded Ratio** 

2034

Fully Funded

**5.6% Total Increasing** 

**Funding Schedule** 