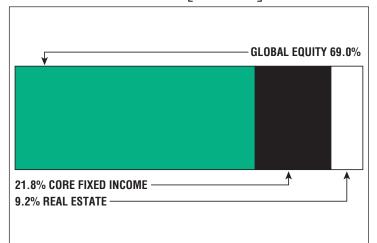

## **Asset Allocation** [12/31/20]

\$46.0 M

**Unfunded Liability** 

S4.2 M (FY2021)

Total Pension Appropriation