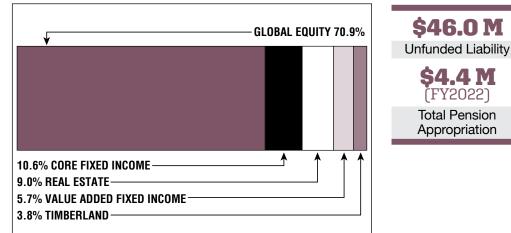

al Payroll\$26.1 M  |  |
| Average Salary\$49,700 |  |
| Average Age48          |  |
| Average Service11.8    |  |
| Retired Members301     |  |

| Benefits | Paid    | \$8.2 M   |
|----------|---------|-----------|
| Average  | Benefit | .\$27,100 |
| Average  | Age     | 71        |

#### 2020 EARNED INCOME OF DISABILITY RETIREES:

| Disability Retirees27 |  |
|-----------------------|--|
| Reported Earnings11   |  |
| Excess Earners0       |  |
| Refund Due\$0         |  |

Last Valuation: 1/1/20 Actuary: Segal



\$168.7 M

Market Value

**16.06%** 2021 Returns

**11.19%** 2012-2021 (Annualized) **9.12%** 1985-2021 (Annualized)

### **Investment Returns**

(2017-2021, 5-Year & 37-Year Averages, as of 12/31/21)



## Funded Ratio History (1987-2021)





## Asset Allocation (12/31/21)