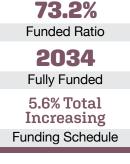

------------------------|--|
| Total Payroll\$26.1 M  |  |
| Average Salary\$49,700 |  |
| Average Age48          |  |
| Average Service11.8    |  |
| Retired Members301     |  |

| Benefits | Paid    | \$8.2 M   |
|----------|---------|-----------|
| Average  | Benefit | .\$27,100 |
| Average  | Age     | 71        |

#### 2020 EARNED INCOME OF DISABILITY RETIREES:

| Disability Retirees27 |  |
|-----------------------|--|
| Reported Earnings11   |  |
| Excess Earners0       |  |
| Refund Due\$0         |  |

Last Valuation: 1/1/20 Actuary: Segal



\$168.7 M

Market Value

**16.06%** 2021 Returns

**11.19%** 2012-2021 (Annualized) **9.12%** 1985-2021 (Annualized)

### **Investment Returns**

(2017-2021, 5-Year & 37-Year Averages, as of 12/31/21)



## Funded Ratio History (1987-2021)





## Asset Allocation (12/31/21)