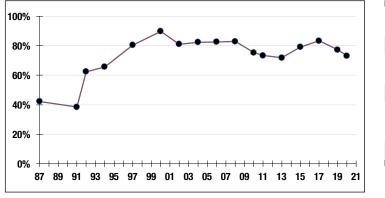

|------------------------|--|
| Total Payroll\$26.1 M  |  |
| Average Salary\$49,700 |  |
| Average Age48          |  |
| Average Service11.8    |  |
| Retired Members301     |  |

| Benefits | Paid    | \$8.2 M   |
|----------|---------|-----------|
| Average  | Benefit | .\$27,100 |
| Average  | Age     | 71        |

#### 2020 EARNED INCOME OF DISABILITY RETIREES:

| Disability Retirees27 |  |
|-----------------------|--|
| Reported Earnings11   |  |
| Excess Earners0       |  |
| Refund Due\$0         |  |

Last Valuation: 1/1/20 Actuary: Segal



\$168.7 M

Market Value

**16.06%** 2021 Returns

**11.19%** 2012-2021 (Annualized) **9.12%** 1985-2021 (Annualized)

### **Investment Returns**

(2017-2021, 5-Year & 37-Year Averages, as of 12/31/21)



## Funded Ratio History (1987-2021)





## Asset Allocation (12/31/21)