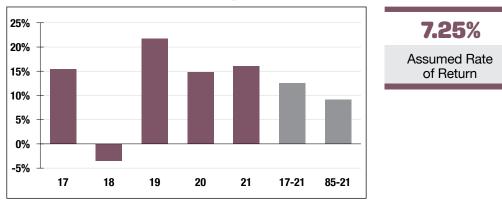

### **Investment Returns**

(2017-2021, 5-Year & 37-Year Averages, as of 12/31/21)