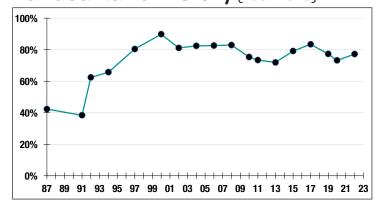

e Salary\$53,70  | 0 |
| Average Age4           | 8 |
| Average Service11.     | 3 |
| Retired Members32      | 5 |
| Benefits Paid\$9.7 M   | Λ |
| Average Benefit\$30,00 | 0 |
| Average Age7           | 1 |
|                        |   |

### **2022 EARNED INCOME OF DISABILITY RETIREES:**

| Disability Retirees | .27 |
|---------------------|-----|
| Reported Earnings   | 13  |
| Excess Earners      | 3   |
| Refund Due\$26,8    | 343 |

Last Valuation: 1/1/22

Actuary: Segal

## \$158.4 M

Market Value

### **16.67%**

2023 Returns

## 7.98%

2014-2023 (Annualized) 8.62%

1985-2023 (Annualized)

### **Investment Returns**

(2019-2023, 5-Year & 39-Year Averages, as of 12/31/23)



### 7.25%

**Assumed Rate** of Return

# \$16,000

COLA BASE (FY2025)

## Funded Ratio History (1987-2023)



### **77.2**%

**Funded Ratio** 

### 2034

Fully Funded

**6.13% Total Increasing** 

**Funding Schedule** 

## **Asset Allocation** (12/31/23)



## \$44.4 M

**Unfunded Liability** 

# \$4.9 M

(FY2024)

**Total Pension** Appropriation