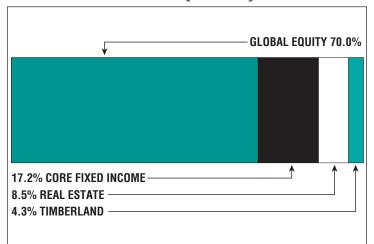

Average Benefit\$30,00 | 0 |
| Average Age7           | 1 |
|                        |   |

### **2022 EARNED INCOME OF DISABILITY RETIREES:**

| Disability Retirees | .27 |
|---------------------|-----|
| Reported Earnings   | 13  |
| Excess Earners      | 3   |
| Refund Due\$26,8    | 343 |

Last Valuation: 1/1/22

Actuary: Segal

## \$158.4 M

Market Value

### **16.67%**

2023 Returns

## 7.98%

2014-2023 (Annualized) 8.62%

1985-2023 (Annualized)

### **Investment Returns**

(2019-2023, 5-Year & 39-Year Averages, as of 12/31/23)



### 7.25%

**Assumed Rate** of Return

# \$16,000

COLA BASE (FY2025)

## Funded Ratio History (1987-2023)



### **77.2**%

**Funded Ratio** 

### 2034

Fully Funded

**6.13% Total Increasing** 

**Funding Schedule** 

## **Asset Allocation** (12/31/23)



## \$44.4 M

**Unfunded Liability** 

# \$4.9 M

(FY2024)

**Total Pension** Appropriation