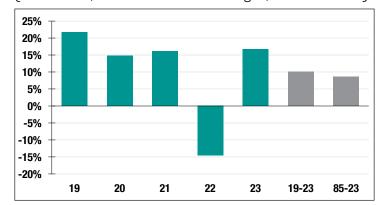

### **Investment Returns**

(2019-2023, 5-Year & 39-Year Averages, as of 12/31/23)

### **16.67%**

2023 Returns

## 7.98%

2014-2023 (Annualized) 8.62%

1985-2023 (Annualized)