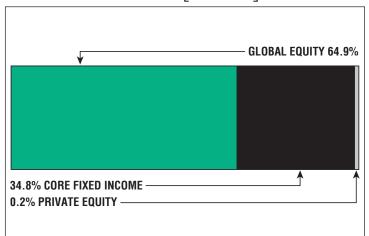

# **Asset Allocation** [12/31/20]

\$60.8 M

**Unfunded Liability** 

(FY2021)

Total Pension Appropriation