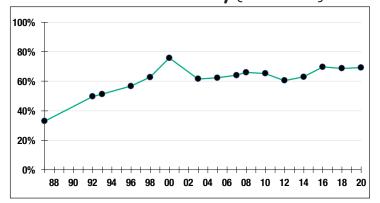

## Funded Ratio History (1987-2020)

**69.2**%

**Funded Ratio** 

2037

Fully Funded

4.0% Increasing

**Funding Schedule** 