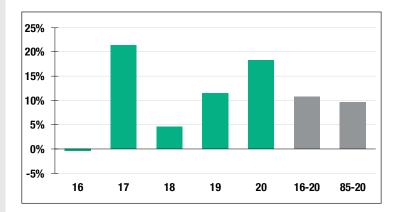

### **Investment Returns**

(2016-2020, 5-Year & 36-Year Averages, as of 12/31/20)

7.13%

**Assumed Rate** of Return

## 18.39%

2020 Returns

9.84%

2011-2020 (Annualized) 9.63%

1985-2020 (Annualized)