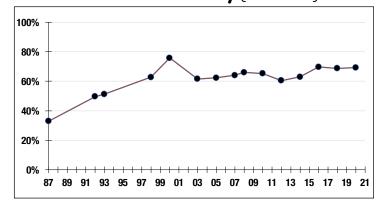

## Funded Ratio History (1987-2021)

**69.2**%

**Funded Ratio** 

2037

Fully Funded

4.0% Increasing

**Funding Schedule** 