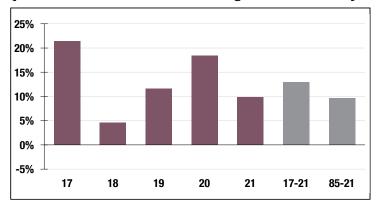

## **Investment Returns**

(2017-2021, 5-Year & 37-Year Averages, as of 12/31/21)

7.13%

**Assumed Rate** of Return