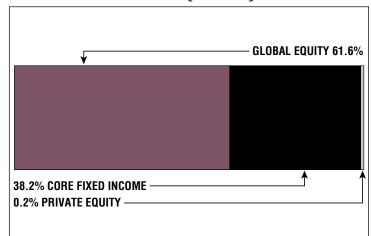

## **Asset Allocation** (12/31/21)

\$60.8 M

Unfunded Liability

(FY2022)

Total Pension Appropriation