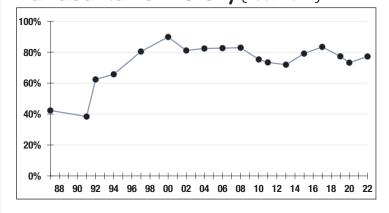

# Funded Ratio History (1987-2022)

77.2%

**Funded Ratio** 

2034

Fully Funded

6.13% Total Increasing

**Funding Schedule** 