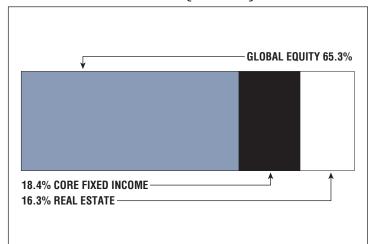

# **Asset Allocation** (12/31/22)

\$44.4 M

**Unfunded Liability** 

**S4.7 M** (FY2023)

Total Pension Appropriation