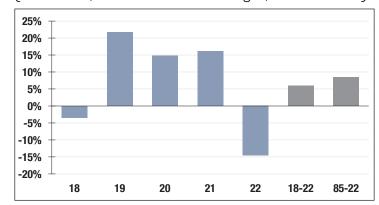

# \$140.3 M

Market Value

-14.59%

8.25% 2022 Returns

2013-2022 (Annualized) 8.42%

1985-2022 (Annualized)

## **Investment Returns**

(2018-2022, 5-Year & 38-Year Averages, as of 12/31/22)

7.25%

**Assumed Rate** of Return