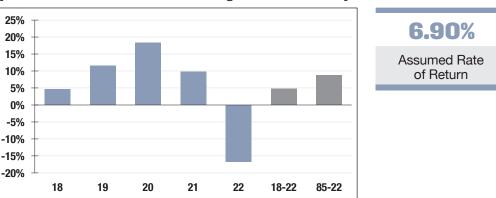

-16.76% 2022 Returns

**7.37%** 2013-2022 (Annualized) **8.84%** 1985-2022 (Annualized)

### **Investment Returns**

(2018-2022, 5-Year & 38-Year Averages, as of 12/31/22)