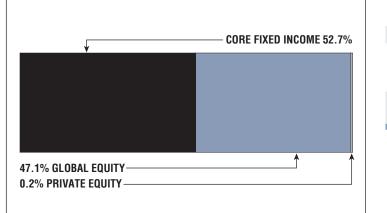

## Asset Allocation (12/31/22)

\$51.4 M Unfunded Liability \$7.5 M (FY2023) Total Pension Appropriation