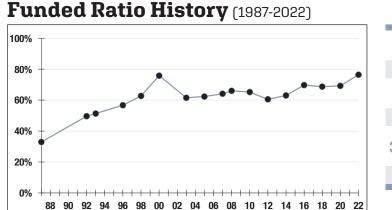

EM MEMBERS

| Active Members  | 682      |
|-----------------|----------|
| Total Payroll   | \$33.9 M |
| Average Salary  | \$49,600 |
| Average Age     | 46       |
| Average Service | 9.7      |
| Retired Members | 471      |
| Benefits Paid   | \$12.3 M |

| Denenits F | aiu     | .912.3 10 |
|------------|---------|-----------|
| Average B  | Benefit | .\$26,100 |
| Average A  | .ge     | 72        |

#### 2021 EARNED INCOME OF DISABILITY RETIREES:

| Disability Retirees30 |  |
|-----------------------|--|
| Reported Earnings11   |  |
| Excess Earners0       |  |
| Refund Due\$0         |  |







Market Value

-16.76% 2022 Returns

**7.37%** 2013-2022 (Annualized) **8.84%** 1985-2022 (Annualized)

### **Investment Returns**

(2018-2022, 5-Year & 38-Year Averages, as of 12/31/22)





## 76.4% Funded Ratio 2035 Fully Funded 3.45% Increasing Funding Schedule

## Asset Allocation (12/31/22)



\$51.4 M Unfunded Liability \$7.5 M (FY2023) Total Pension Appropriation