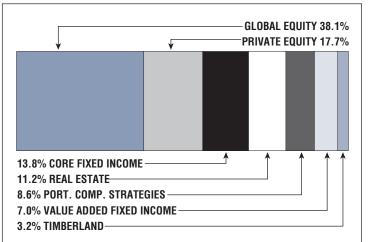

# Asset Allocation (12/31/22)

84.2% Funded Ratio 2031 Fully Funded 2.0% Total Increasing Funding Schedule

\$9.2 M

Unfunded Liability

**\$2.1 M** (FY2023) Total Pension Appropriation

| 2022 Annual Report | 87