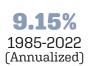

**\$47.6 M** Market Value

-10.90% 2022 Returns

**8.37%** 2013-2022 (Annualized)