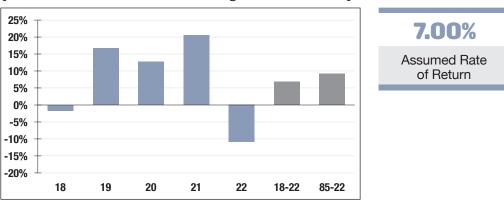

**\$47.6 M** Market Value

-10.90% 2022 Returns

**8.37%** 2013-2022 (Annualized)

## **Investment Returns**

(2018-2022, 5-Year & 38-Year Averages, as of 12/31/22)