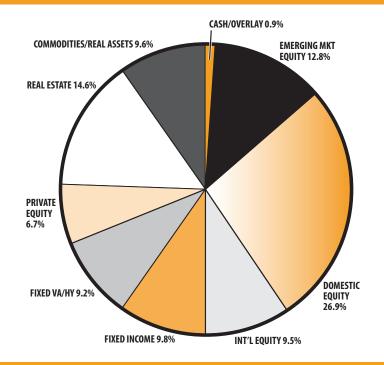

|
| <ul> <li>Total Pension Appropriation (Fiscal 2019)</li> </ul> |          | \$5.0 M         |
|                                                               | ACTIVE   | RETIRED         |
| Number of Members                                             | 571      | 389             |
| Total Payroll/Benefit                                         | \$32.6 M | \$11.8 M        |
| Average Salary/Benefit                                        | \$57,000 | \$30,300        |
| ► Average Age                                                 | NA       | 73              |
| ► Average Service                                             | NA years | NA              |
|                                                               |          |                 |

# ASSET ALLOCATION (12/31/18)



## EARNED INCOME OF DISABILITY RETIREES (2017)

| Number of Disability Retirees | 36          |
|-------------------------------|-------------|
| Number Who Reported Earnings  | 13          |
| Number of Excess Earners      | 1           |
| ► Total Amount of Refund Due  | \$32,301.38 |

| ▶ 2018 Return            | -3.54%        |
|--------------------------|---------------|
| ▶ 2018 Market Value      | \$154.2 M     |
| ▶ 2014-2018 (Annualized) | <b>5.90</b> % |
| ▶ 1985-2018 (Annualized) | 8.88%         |