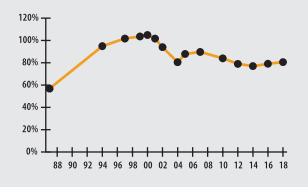

#### **FUNDED RATIO (1987-2018)**

INVESTMENT RETURN (2014-2018, 5 YEAR AND 34 YEAR AVERAGES)