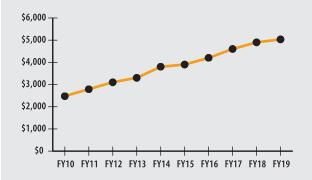

### ACTUARIAL

| Funded Ratio                                                  |          | 80.6%           |
|---------------------------------------------------------------|----------|-----------------|
| Date of Last Valuation                                        |          | 1/1/18          |
| Actuary                                                       |          | Sherman         |
| Assumed Rate of Return                                        |          | 7.75%           |
| Funding Schedule                                              |          | 3.5% Increasing |
| Year Fully Funded                                             |          | 2029            |
| Unfunded Liability                                            |          | \$38.0 M        |
| <ul> <li>Total Pension Appropriation (Fiscal 2019)</li> </ul> |          | \$5.0 M         |
|                                                               | ACTIVE   | RETIRED         |
| Number of Members                                             | 571      | 389             |
| Total Payroll/Benefit                                         | \$32.6 M | \$11.8 M        |
| Average Salary/Benefit                                        | \$57,000 | \$30,300        |
| ► Average Age                                                 | NA       | 73              |
| ► Average Service                                             | NA years | NA              |
|                                                               |          |                 |