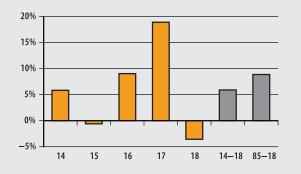

#### **FUNDED RATIO (1987-2018)**

INVESTMENT RETURN (2014-2018, 5 YEAR AND 34 YEAR AVERAGES)

| ▶ 2018 Return            | -3.54%        |
|--------------------------|---------------|
| ▶ 2018 Market Value      | \$154.2 M     |
| ▶ 2014-2018 (Annualized) | <b>5.90</b> % |
| ▶ 1985-2018 (Annualized) | 8.88%         |