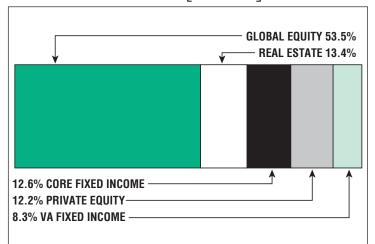

### **Asset Allocation** [12/31/20]

\$46.9 M

**Unfunded Liability** 

(FY2021)

Total Pension Appropriation