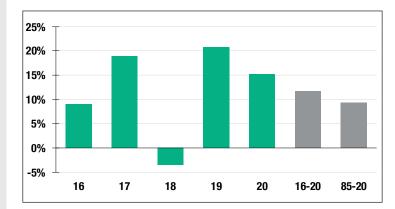

### **Investment Returns**

(2016-2020, 5-Year & 36-Year Averages, as of 12/31/20)