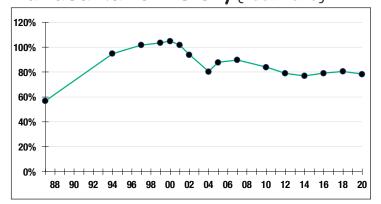

### Funded Ratio History (1987-2020)

**78.4**%

**Funded Ratio** 

2032

Fully Funded

4.0% Increasing

**Funding Schedule** 