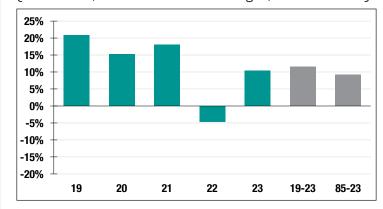

#### **Investment Returns**

(2019-2023, 5-Year & 39-Year Averages, as of 12/31/23)

## 10.40%

2023 Returns

## 8.72%

2014-2023 (Annualized) 9.22%

1985-2023 (Annualized)