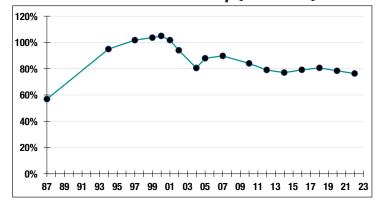

rage Salary\$62,400  |
| Average Age48           |
| Average Service10.6     |
|                         |
| Retired Members439      |
| Benefits Paid\$13.5 M   |
| Average Benefit\$30,800 |
| Average Age72           |

Active Members ......650

### **2022 EARNED INCOME OF DISABILITY RETIREES:**

| Disability Retirees | .29 |
|---------------------|-----|
| Reported Earnings   | 9   |
| Excess Earners      | 1   |
| Refund Due\$62.0    | )97 |

Last Valuation: 1/1/22 Actuary: Segal

## \$222.1 M

Market Value

## 10.40%

2023 Returns

## 8.72%

2014-2023 (Annualized) 9.22%

1985-2023 (Annualized)

#### **Investment Returns**

(2019-2023, 5-Year & 39-Year Averages, as of 12/31/23)



## 7.25%

**Assumed Rate** of Return

# \$16,000

COLA BASE (FY2025)

### Funded Ratio History (1987-2023)



## **76.3**%

**Funded Ratio** 

### 2038

Fully Funded

#### 4.0% Increasing

**Funding Schedule** 

## **Asset Allocation** (12/31/23)



## \$63.0 M

**Unfunded Liability** 

## \$6.4 M

(FY2024)

**Total Pension** Appropriation