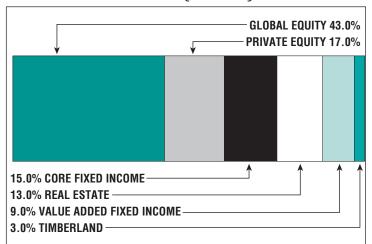

efits Paid\$13.5 M   |
| Average Benefit\$30,800 |
| Average Age72           |

Active Members ......650

### **2022 EARNED INCOME OF DISABILITY RETIREES:**

| Disability Retirees | .29 |
|---------------------|-----|
| Reported Earnings   | 9   |
| Excess Earners      | 1   |
| Refund Due\$62.0    | )97 |

Last Valuation: 1/1/22 Actuary: Segal

## \$222.1 M

Market Value

## 10.40%

2023 Returns

## 8.72%

2014-2023 (Annualized) 9.22%

1985-2023 (Annualized)

#### **Investment Returns**

(2019-2023, 5-Year & 39-Year Averages, as of 12/31/23)



## 7.25%

**Assumed Rate** of Return

# \$16,000

COLA BASE (FY2025)

### Funded Ratio History (1987-2023)



## **76.3**%

**Funded Ratio** 

### 2038

Fully Funded

#### 4.0% Increasing

**Funding Schedule** 

## **Asset Allocation** (12/31/23)



## \$63.0 M

**Unfunded Liability** 

## \$6.4 M

(FY2024)

**Total Pension** Appropriation