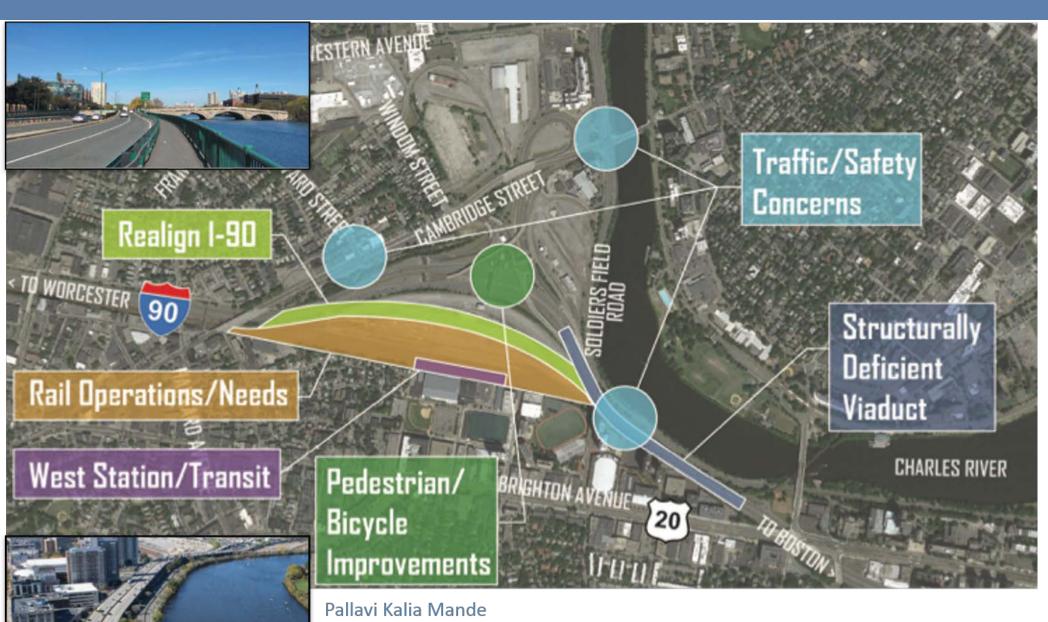

Pallavi Kalia Mande
Director of Blue Cities, Charles River Watershed Association
November 2018

Source: I-90 and Harvard ERC Green Infrastructure (Blue Cities) Planning Handout, CRWA 2018