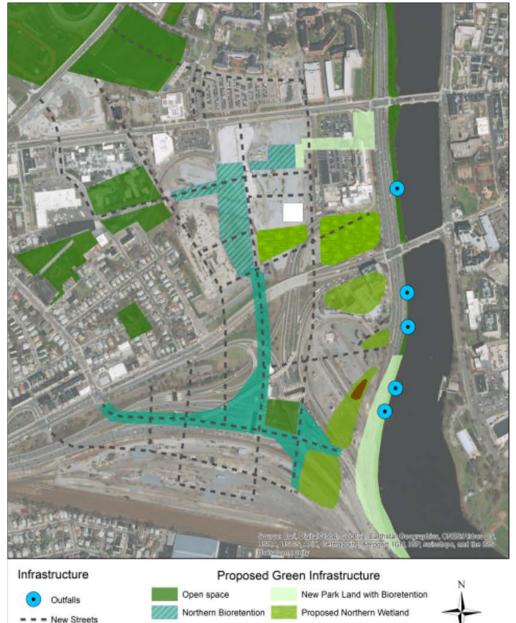

Southern Bioretention

District Energy

Proposed Southern Wetland

0.1 Miles

State and Federal Wetlands and Waterways Resources

Source: Charles River Watershed Association, Walk Boston, Charles River Conservancy I-90 Site Walk 2018