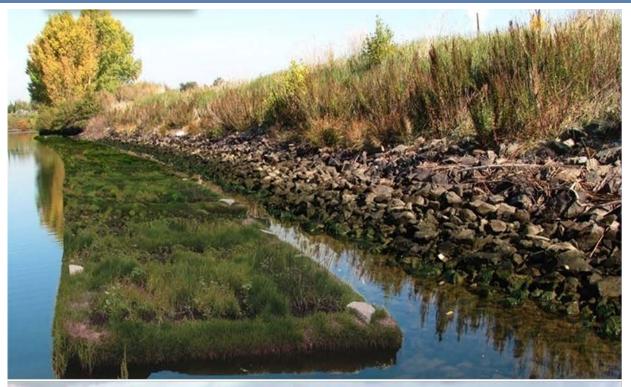

Southern Bioretention

District Energy

Proposed Southern Wetland

0.1 Miles

State and Federal Wetlands and Waterways Resources

Source: Charles River Watershed Association, Walk Boston, Charles River Conservancy I-90 Site Walk 2018