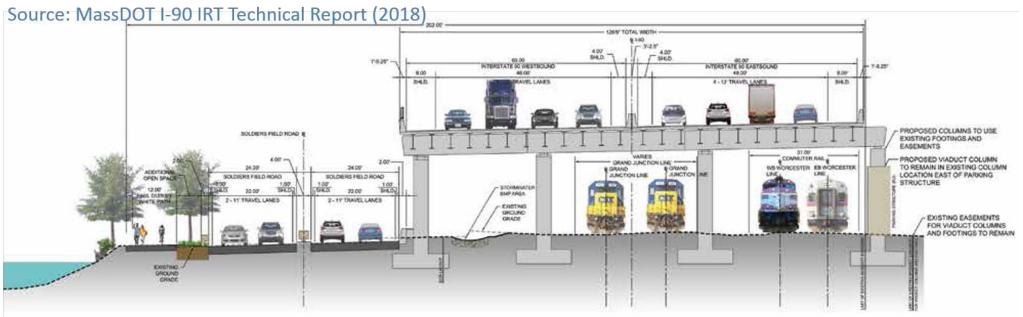

Source: MassDOT I90 TF Handout (Oct 2018)

Source: MassDOT I-90 IRT Technical Report (2018)

NSERT 5-8: Dideting world of Subbins Hold Road, Charles River and Project Area

Bayou Sauvage Wildlife Refuge - New Orleans, Louisiana
August 20, 2009
Install