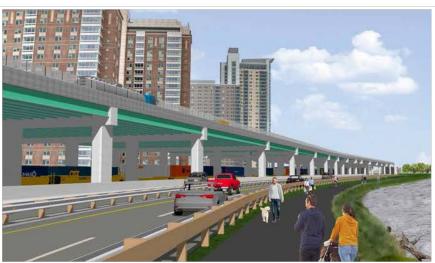

Source: MassDOT I90 TF Handout (Oct 2018)

Source: MassDOT I-90 IRT Technical Report (2018)

NSERT 5-8: Dideting world of Subbins Hold Road, Charles River and Project Area

Bayou Sauvage Wildlife Refuge - New Orleans, Louisiana
August 20, 2009
Install