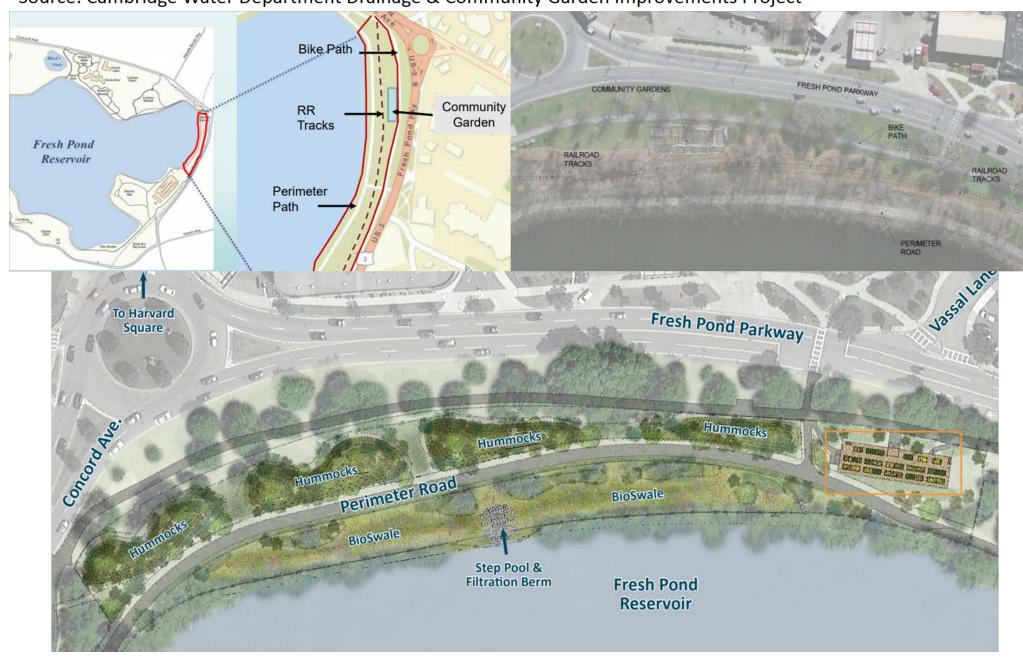

Source: Cambridge Water Department Drainage & Community Garden Improvements Project

Source: Encore Resort, Everett, MA

Source: Muddy River Restoration, Boston, MA

Source: North Shore Riverfront Ecosystem Restoration Project Pittsburgh, Pennsylvania