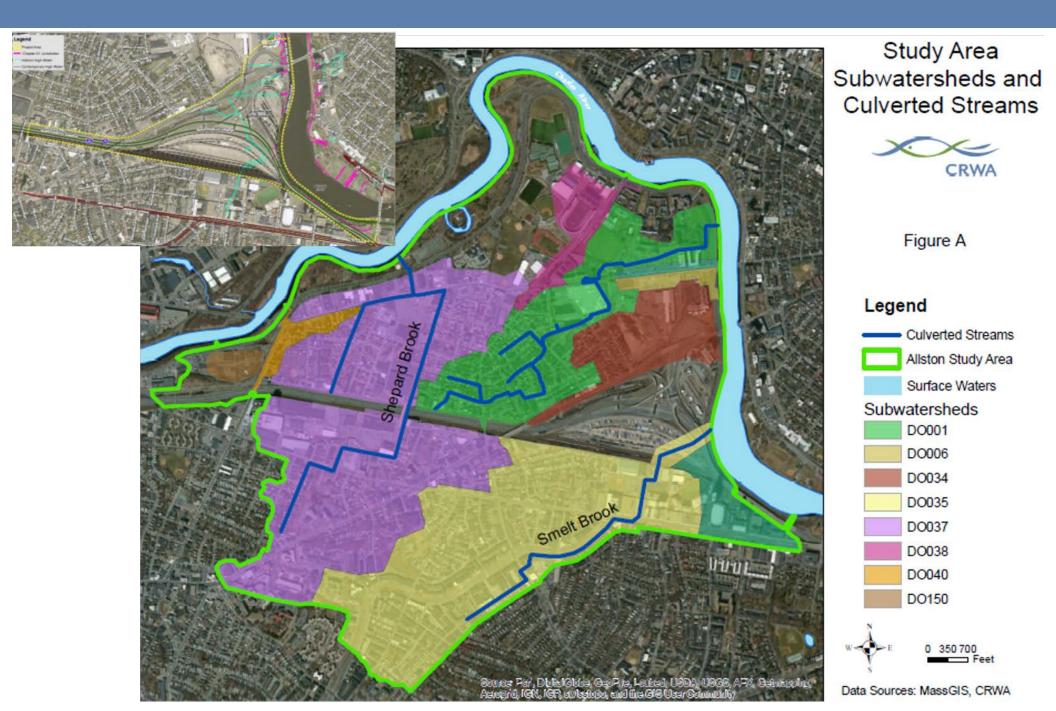

Pallavi Kalia Mande
Director of Blue Cities, Charles River Watershed Association
November 2018

Source: I-90 and Harvard ERC Green Infrastructure (Blue Cities) Planning Handout, CRWA 2018