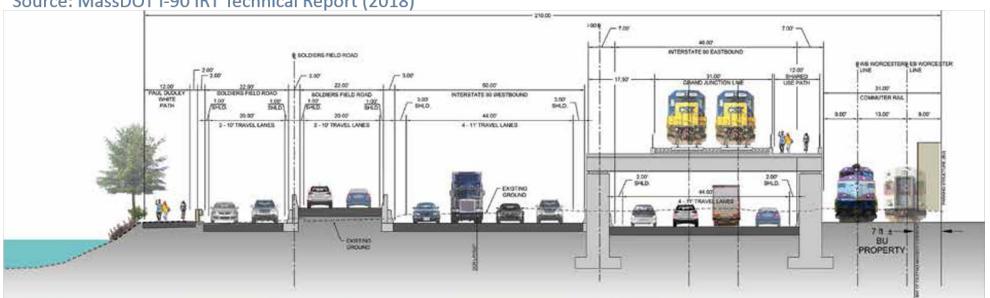

Source: MassDOT I90 TF Handout (Oct 2018)

Source: MassDOT I-90 IRT Technical Report (2018)

NSERT 5-8: Dideting world of Subbins Hold Road, Charles River and Project Area

Bayou Sauvage Wildlife Refuge - New Orleans, Louisiana
August 20, 2009
Install