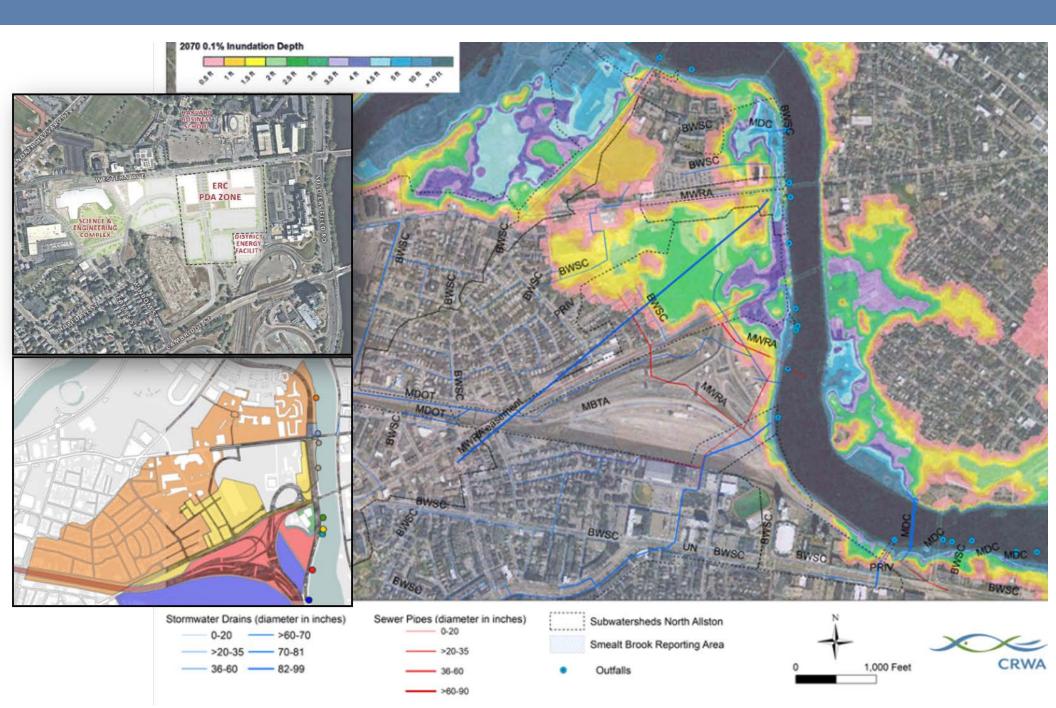

Pallavi Kalia Mande
Director of Blue Cities, Charles River Watershed Association
November 2018

Source: I-90 and Harvard ERC Green Infrastructure (Blue Cities) Planning Handout, CRWA 2018