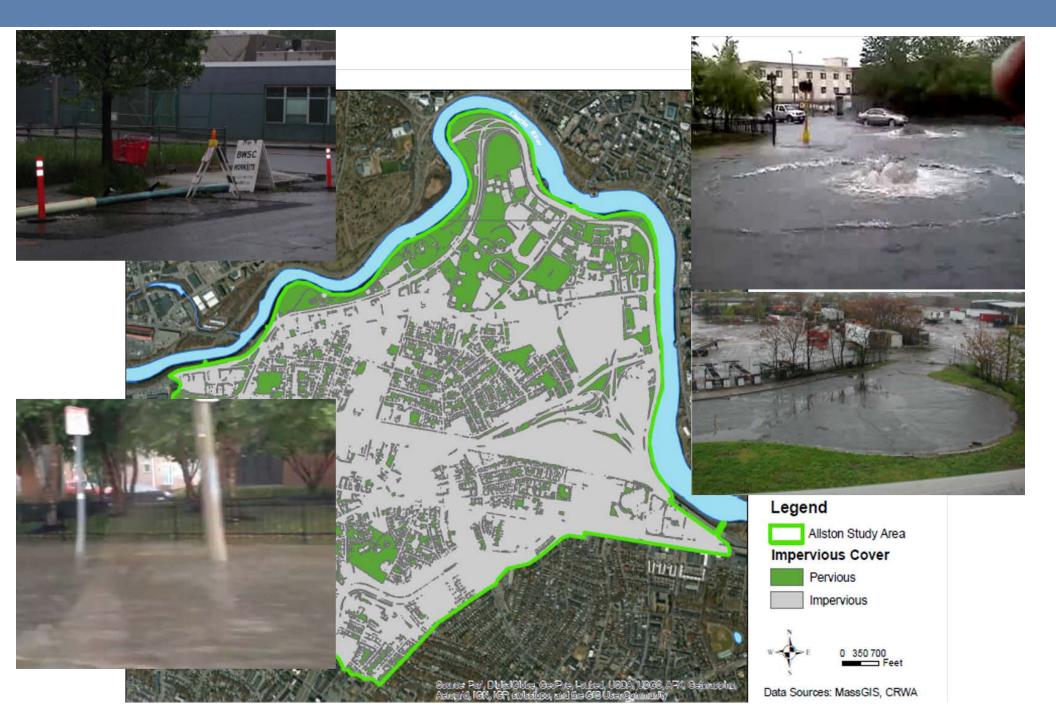

Pallavi Kalia Mande
Director of Blue Cities, Charles River Watershed Association
November 2018

Source: I-90 and Harvard ERC Green Infrastructure (Blue Cities) Planning Handout, CRWA 2018