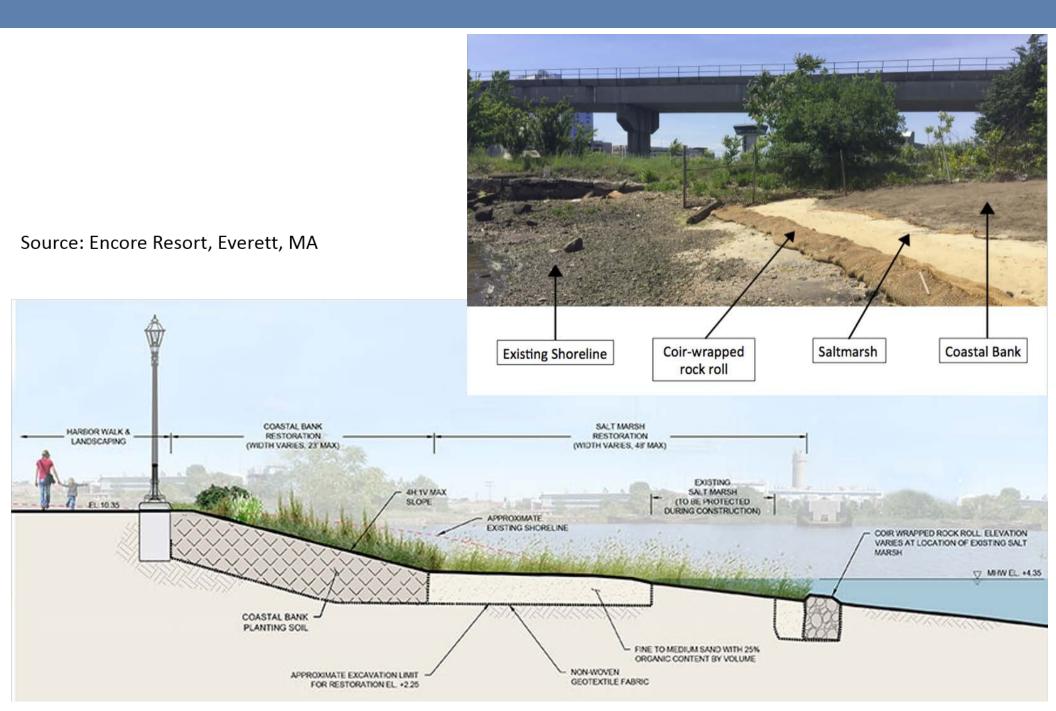

Source: Cambridge Water Department Drainage & Community Garden Improvements Project

Source: Encore Resort, Everett, MA

Source: Muddy River Restoration, Boston, MA

Source: North Shore Riverfront Ecosystem Restoration Project Pittsburgh, Pennsylvania