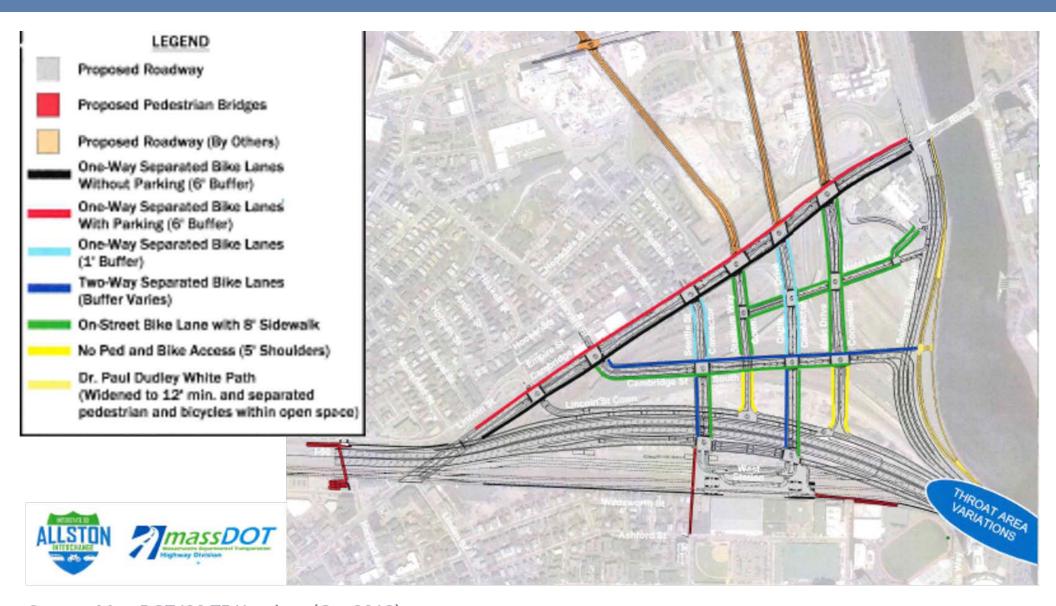

Source: MassDOT I90 TF Handout (Oct 2018)

Source: MassDOT I-90 IRT Technical Report (2018)

NSERT 5-8: Dideting world of Subbins Hold Road, Charles River and Project Area

Bayou Sauvage Wildlife Refuge - New Orleans, Louisiana
August 20, 2009
Install