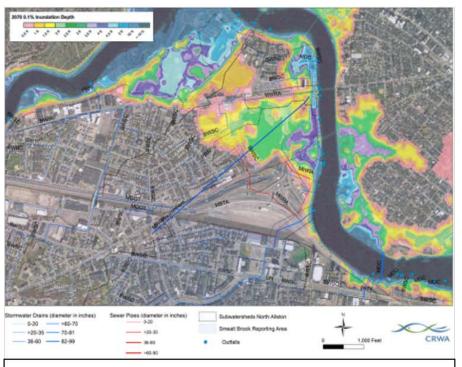

Pallavi Kalia Mande
Director of Blue Cities, Charles River Watershed Association
November 2018















Source: I-90 and Harvard ERC Green Infrastructure (Blue Cities) Planning Handout, CRWA 2018





#### Greenway Plan Development - Changes Since IMP

- Science & Engineering Complex designed, allowing for significant interim landscape.
- Thermal utilities moved to street right-of-way to protect plantings
- Connection points along Cambridge Street understood for three through streets (per DOT).
- Major open space along the riverfront planned (per DOT).
- Building program for first phase of the ERC is formulated by the University.





Southern Bioretention

District Energy

Proposed Southern Wetland

0.1 Miles





State and Federal Wetlands and Waterways Resources

















Source: Charles River Watershed Association, Walk Boston, Charles River Conservancy I-90 Site Walk 2018





Source: MassDOT I90 TF Handout (Oct 2018)











Source: MassDOT I-90 IRT Technical Report (2