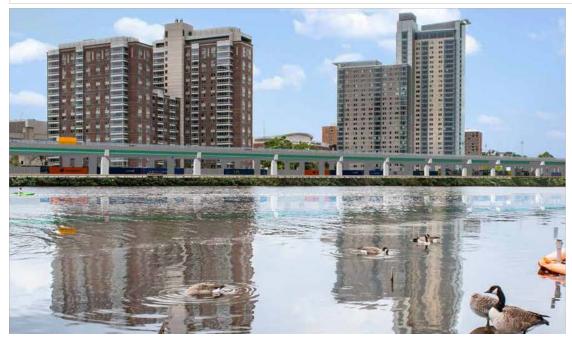

Source: MassDOT I90 TF Handout (Oct 2018)

Source: MassDOT I-90 IRT Technical Report (2018)

NSERT 5-8: Dideting world of Subbins Hold Road, Charles River and Project Area

Bayou Sauvage Wildlife Refuge - New Orleans, Louisiana
August 20, 2009
Install