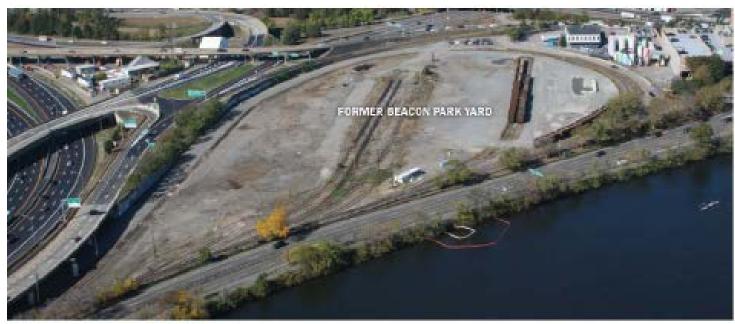

Plan Development - Changes Since IMP

- Science & Engineering Complex designed, allowing for significant interim landscape.
- Thermal utilities moved to street right-of-way to protect plantings
- Connection points along Cambridge Street understood for three through streets (per DOT).
- Major open space along the riverfront planned (per DOT).
- Building program for first phase of the ERC is formulated by the University.





Southern Bioretention

District Energy

Proposed Southern Wetland

0.1 Miles





State and Federal Wetlands and Waterways Resources

















Source: Charles River Watershed Association, Walk Boston, Charles River Conservancy I-90 Site Walk 2018





Source: MassDOT I90 TF Handout (Oct 2018)











Source: MassDOT I-90 IRT Technical Report (2018)















NSERT 5-8: Dideting world of Subbins Hold Road, Charles River and Project Area









Bayou Sauvage Wildlife Refuge - New Orleans, Louisiana
August 20, 2009
Install





Source: Cambridge Water Department Drainage & Community Garden Improvements Project









Source: Encore Resort, Everett, MA









Source: Muddy River Restoration, Boston, MA









Source: North Shore Riverfront Ecosystem Restoration Project Pittsburgh, Pennsylvania