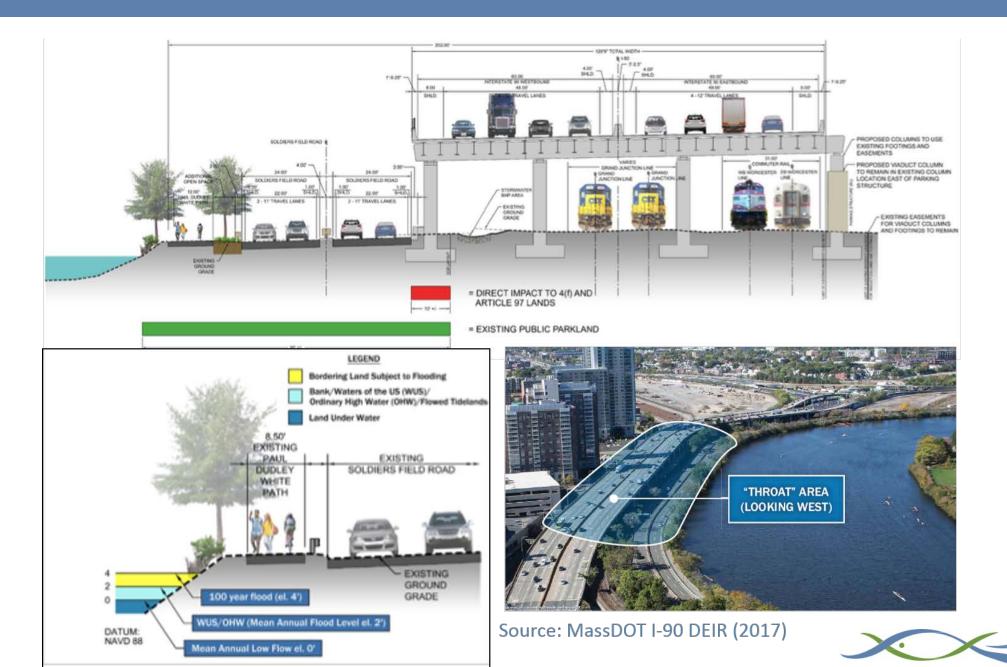

Source: MassDOT I90 TF Handout (Oct 2018)

Source: MassDOT I-90 IRT Technical Report (2018)

NSERT 5-8: Dideting world of Subbins Hold Road, Charles River and Project Area

Bayou Sauvage Wildlife Refuge - New Orleans, Louisiana
August 20, 2009
Install