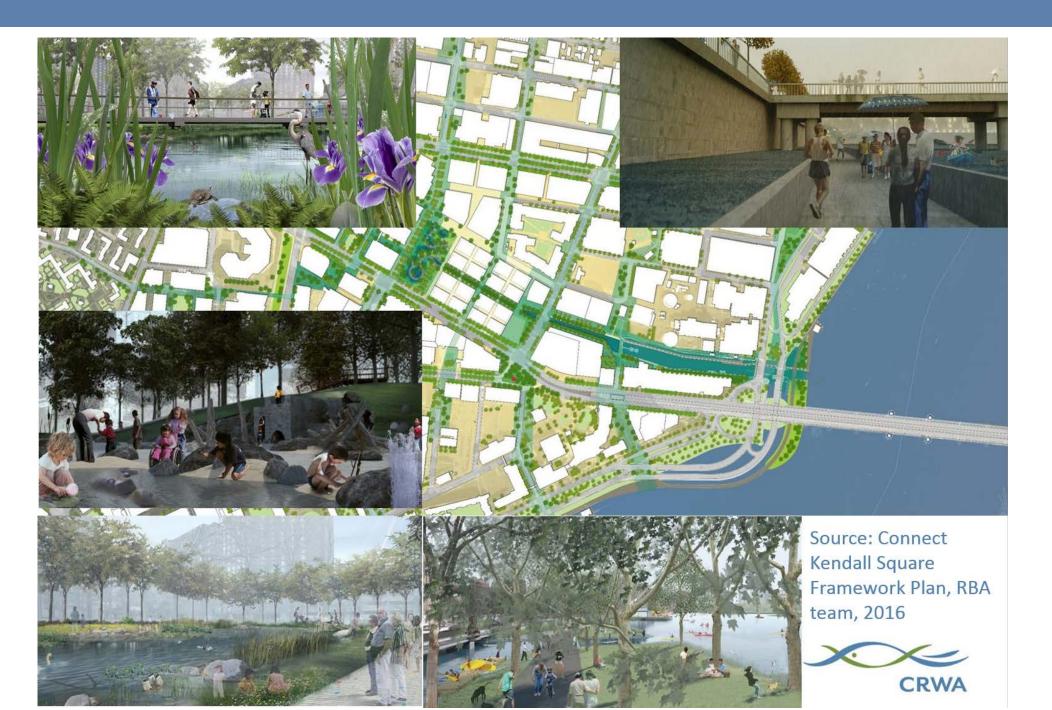

#### Greenway Plan Development - Changes Since IMP

- Science & Engineering Complex designed, allowing for significant interim landscape.
- Thermal utilities moved to street right-of-way to protect plantings
- Connection points along Cambridge Street understood for three through streets (per DOT).
- Major open space along the riverfront planned (per DOT).
- Building program for first phase of the ERC is formulated by the University.