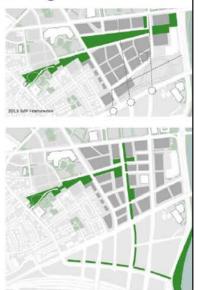

#### Greenway Plan Development - Changes Since IMP

- Science & Engineering Complex designed, allowing for significant interim landscape.
- Thermal utilities moved to street right-of-way to protect plantings
- Connection points along Cambridge Street understood for three through streets (per DOT).
- Major open space along the riverfront planned (per DOT).
- Building program for first phase of the ERC is formulated by the University.