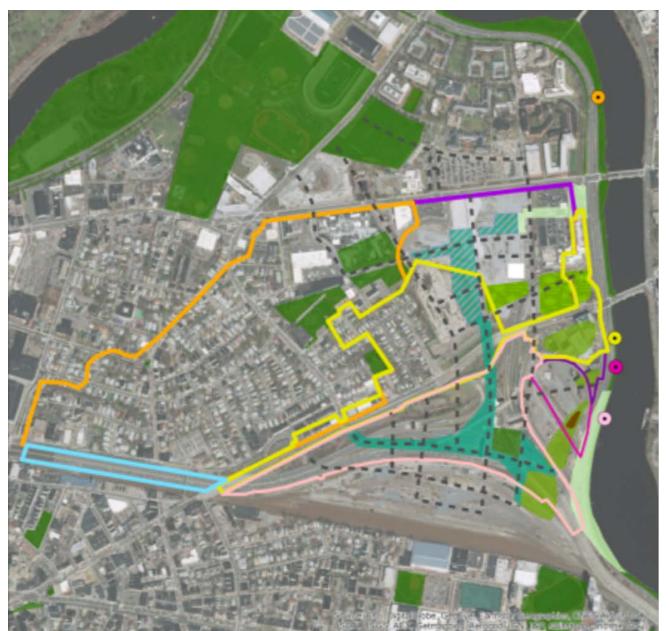

Southern Bioretention

District Energy

Proposed Southern Wetland

0.1 Miles

State and Federal Wetlands and Waterways Resources

Source: Charles River Watershed Association, Walk Boston, Charles River Conservancy I-90 Site Walk 2018