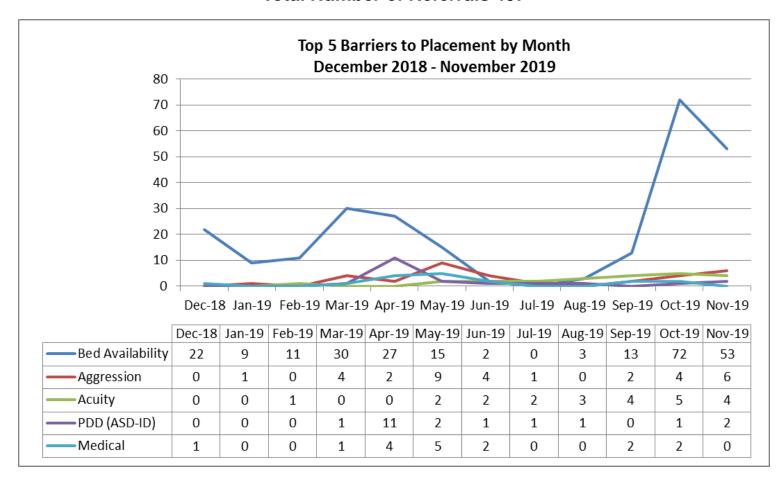

arding Hospitals November Ages 0-17 |    |  |
|-------------------------------------------|----|--|
| Children's Hosp.                          | 15 |  |
| St. Luke's Hosp. (Southcoast)             | 6  |  |
| Baystate Medical Springfield              | 3  |  |
| Cape Cod Hosp.                            | 3  |  |
| Mass General Hosp.                        | 3  |  |

| Top Placement Hospitals November Ages 0-17      |    |  |
|-------------------------------------------------|----|--|
| CHA Cambridge Hospital                          | 12 |  |
| Level of Care Changed                           | 10 |  |
| Hospital for Behavioral Medicine                | 9  |  |
| Westborough Behavioral Healthcare Hospital, LLC | 9  |  |
| Anna Jacques Hospital                           | 6  |  |











| Top Boarding Hospitals YTD Ages 0 - 17 |    |
|----------------------------------------|----|
| Children's Hosp.                       | 75 |
| Brockton Hosp.                         | 22 |
| St. Luke's Hosp. (Southcoast)          | 19 |
| Baystate Medical Springfield           | 14 |
| South Shore Hosp.                      | 14 |
| Boston Medical Center                  | 13 |
| Mass General Hosp.                     | 13 |
| Newton Wellesley                       | 13 |
| Cape Cod Hosp.                         | 12 |
| Norwood Hosp. (Steward)                | 12 |

| Top Placement Hospitals YTD Ages 0 -17          |    |
|-------------------------------------------------|----|
| CHA Cambridge Hospital                          | 81 |
| Level of care changed