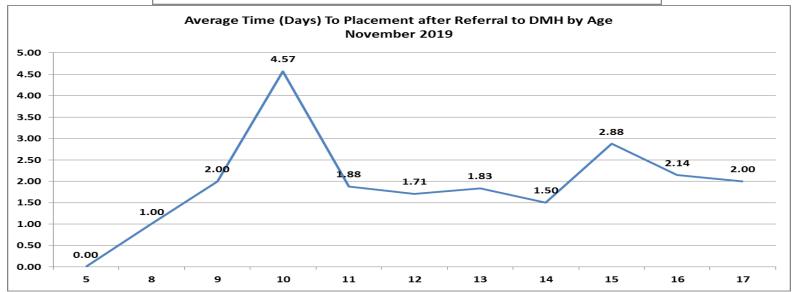

| Number of Referrals by Race Ages 0-17<br>November 2019 |    |
|--------------------------------------------------------|----|
| American Indian or Alaska                              |    |
| Native                                                 | 1  |
| Black/African American                                 | 14 |
| Other                                                  | 13 |
| Unknown                                                | 12 |
| White                                                  | 27 |
| (blank)                                                | 3  |
| Total                                                  | 70 |