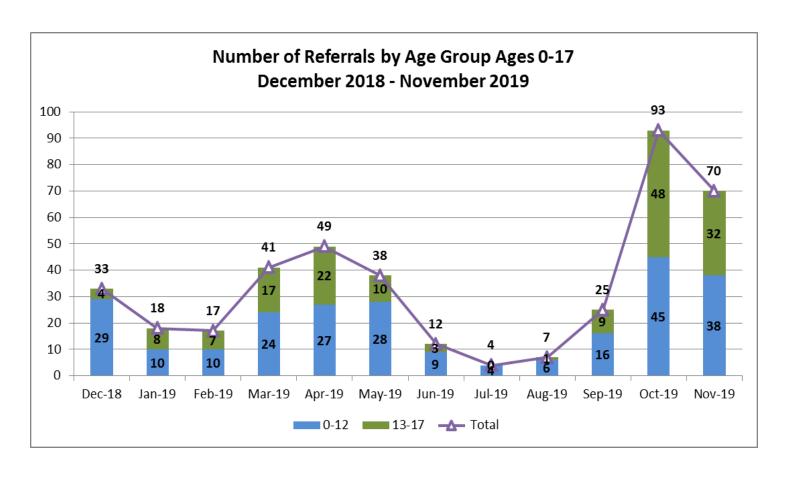

| Number of Referrals by Race Ages 0-17<br>November 2019 |    |
|--------------------------------------------------------|----|
| American Indian or Alaska                              |    |
| Native                                                 | 1  |
| Black/African American                                 | 14 |
| Other                                                  | 13 |
| Unknown                                                | 12 |
| White                                                  | 27 |
| (blank)                                                | 3  |
| Total                                                  | 70 |

| Number of Referrals by Ethnicity Ages 0-17<br>November 2019 |    |
|-------------------------------------------------------------|----|
| Hispanic/Latino                                             | 17 |
| Non-Hispanic/Latino                                         | 38 |
| Unknown                                                     | 12 |
| (blank)                                                     | 3  |
| Total                                                       | 70 |

| Top Boarding Hospitals November Ages 0-17 |    |  |
|-------------------------------------------|----|--|
| Children's Hosp.                          | 15 |  |
| St. Luke's Hosp. (Southcoast)             | 6  |  |
| Baystate Medical Springfield              | 3  |  |
| Cape Cod Hosp.                            | 3  |  |
| Mass General Hosp.                        | 3  |  |

| Top Placement Hospitals November Ages 0-17      |    |  |
|-------------------------------------------------|----|--|
| CHA Cambridge Hospital                          | 12 |  |
| Level of Care Changed                           | 10 |  |
| Hospital for Behavioral Medicine                | 9  |  |
| Westborough Behavioral Healthcare Hospital, LLC | 9  |  |
| Anna Jacques Hospital                           | 6  |  |

| Top Boarding Hospitals YTD Ages 0 - 17 |    |
|----------------------------------------|----|
| Children's Hosp.                       | 75 |
| Brockton Hosp.                         | 22 |
| St. Luke's Hosp. (Southcoast)          | 19 |
| Baystate Medical Springfield           | 14 |
| South Shore Hosp.                      | 14 |
| Boston Medical Center                  | 13 |
| Mass General Hosp.                     | 13 |
| Newton Wellesley                       | 13 |
| Cape Cod Hosp.                         | 12 |
| Norwood Hosp. (Steward)                | 12 |

| Top Placement Hospitals YTD Ages 0 -17          |    |
|-------------------------------------------------|----|
| CHA Cambridge Hospital                          | 81 |
| Level of care changed                           | 54 |
| Westborough Behavioral Healthcare Hospital, LLC | 33 |
| Anna Jacques Hospital                           | 31 |
| Hospital for Behavioral Medicine                | 30 |
| TaraVista Behavioral Health                     | 24 |
| Arbour Hospital                                 | 20 |
| Hampstead Hospital                              | 20 |
| Discharged Home                                 | 18 |
| Children's Hospital                             | 15 |