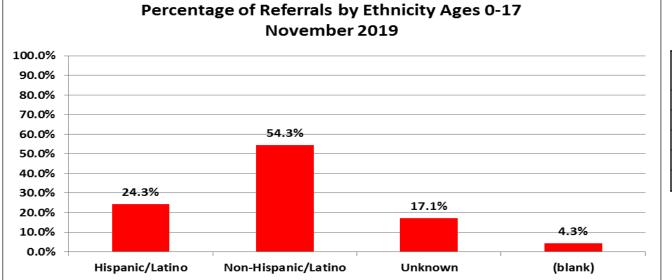

| Number of Referrals by Ethnicity Ages 0-17<br>November 2019 |    |
|-------------------------------------------------------------|----|
| Hispanic/Latino                                             | 17 |
| Non-Hispanic/Latino                                         | 38 |
| Unknown                                                     | 12 |
| (blank)                                                     | 3  |
| Total                                                       | 70 |