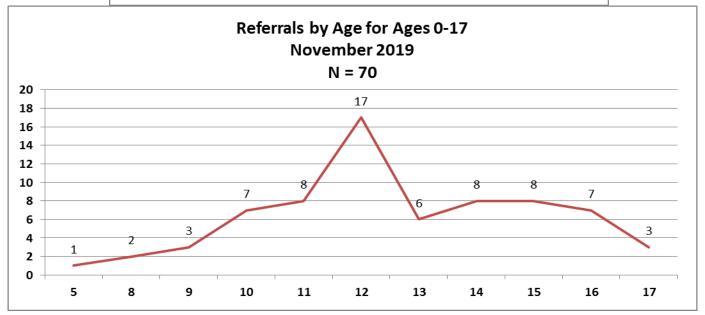

| Number of Referrals by Race Ages 0-17<br>November 2019 |    |
|--------------------------------------------------------|----|
| American Indian or Alaska                              |    |
| Native                                                 | 1  |
| Black/African American                                 | 14 |
| Other                                                  | 13 |
| Unknown                                                | 12 |
| White                                                  | 27 |
| (blank)                                                | 3  |
| Total                                                  | 70 |