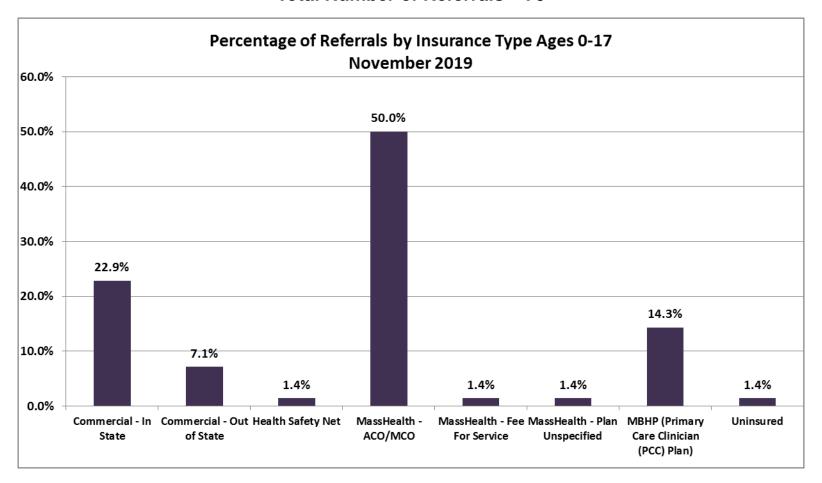

| 13 |
| Unknown                                                | 12 |
| White                                                  | 27 |
| (blank)                                                | 3  |
| Total                                                  | 70 |



| Number of Referrals by Ethnicity Ages 0-17<br>November 2019 |    |
|-------------------------------------------------------------|----|
| Hispanic/Latino                                             | 17 |
| Non-Hispanic/Latino                                         | 38 |
| Unknown                                                     | 12 |
| (blank)                                                     | 3  |
| Total                                                       | 70 |













| Top Boarding Hospitals November Ages 0-17 |    |  |
|-------------------------------------------|----|--|
| Children's Hosp.                          | 15 |  |
| St. Luke's Hosp. (Southcoast)             | 6  |  |
| Baystate Medical Springfield              | 3  |  |
| Cape Cod Hosp.                            | 3  |  |
| Mass General Hosp.                        | 3  |  |

| Top Placement Hospitals November Ages 0-17      |    |  |
|-------------------------------------------------|----|--|
| CHA Cambridge Hospital                          | 12 |  |
| Level of Care Changed                           | 10 |  |
| Hospital for Behavioral Medicine                | 9  |  |
| Westborough Behavioral Healthcare Hospital, LLC | 9  |  |
| Anna Jacques Hospital                           | 6