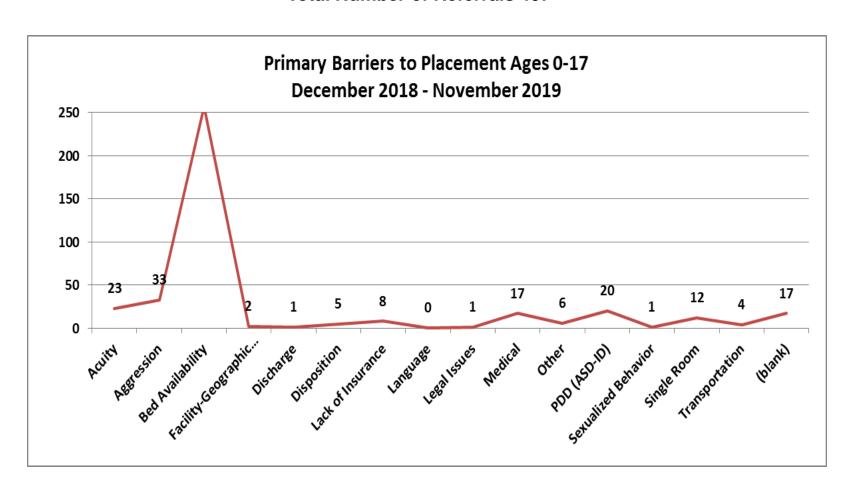

| Number of Referrals by Race Ages 0-17<br>November 2019 |    |
|--------------------------------------------------------|----|
| American Indian or Alaska                              |    |
| Native                                                 | 1  |
| Black/African American                                 | 14 |
| Other                                                  | 13 |
| Unknown                                                | 12 |
| White                                                  | 27 |
| (blank)                                                | 3  |
| Total                                                  | 70 |

| Number of Referrals by Ethnicity Ages 0-17<br>November 2019 |    |
|-------------------------------------------------------------|----|
| Hispanic/Latino                                             | 17 |
| Non-Hispanic/Latino                                         | 38 |
| Unknown                                                     | 12 |
| (blank)                                                     | 3  |
| Total                                                       | 70 |

| Top Boarding Hospitals November Ages 0-17 |    |  |
|-------------------------------------------|----|--|
| Children's Hosp.                          | 15 |  |
| St. Luke's Hosp. (Southcoast)             | 6  |  |
| Baystate Medical Springfield              | 3  |  |
| Cape Cod Hosp.                            | 3  |  |
| Mass General Hosp.                        | 3  |  |

| Top Placement Hospitals November Ages 0-17      |    |  |
|-------------------------------------------------|----|--|
| CHA Cambridge Hospital                          | 12 |  |
| Level of Care Changed                           | 10 |  |
| Hospital for Behavioral Medicine                | 9  |  |
| Westborough Behavioral Healthcare Hospital, LLC | 9  |  |
| Anna Jacques Hospital                           | 6  |  |

| Top Boarding Hospitals YTD Ages 0 - 17 |    |
|----------------------------------------|----|
| Children's Hosp.                       | 75 |
| Brockton Hosp.                         | 22 |
| St. Luke's Hosp. (Southcoast)          | 19 |
| Baystate Medical Springfield           | 14 |
| South Shore Hosp.                      | 14 |
| Boston Medical Center                  | 13 |
| Mass General Hosp.                     | 13 |
| Newton Wellesley                       | 13 |
| Cape Cod Hosp.                         | 12 |
| Norwood Hosp. (Steward)                | 12 |

| Top Placement Hospitals YTD Ages 0 -17          |    |
|-------------------------------------------------|----|
| CHA Cambridge Hospital                          | 81 |
| Level of care changed                           | 54 |
| Westborough Behavioral Healthcare Hospital, LLC | 33 |
| Anna Jacques Hospital                           | 31 |
| Hospital for Behavioral Medicine                | 30 |
| TaraVista Behavioral Health                     | 24 |
| Arbour Hospital                                 | 20 |
| Hampstead Hospital                              | 20 |
| Discharged Home                                 | 18 |
| Children's Hospital                             | 15 |