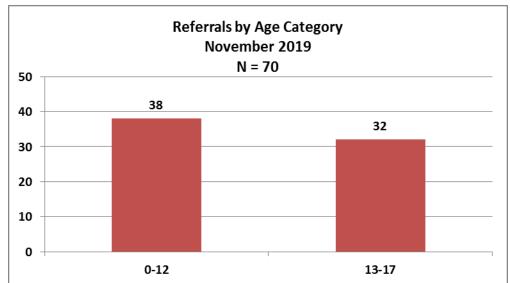

| Number of Referrals by Race Ages 0-17<br>November 2019 |    |
|--------------------------------------------------------|----|
| American Indian or Alaska                              |    |
| Native                                                 | 1  |
| Black/African American                                 | 14 |
| Other                                                  | 13 |
| Unknown                                                | 12 |
| White                                                  | 27 |
| (blank)                                                | 3  |
| Total                                                  | 70 |