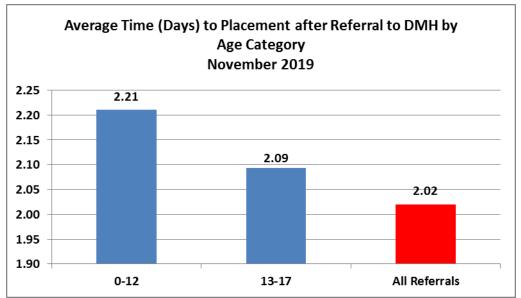

| Number of Referrals by Race Ages 0-17<br>November 2019 |    |
|--------------------------------------------------------|----|
| American Indian or Alaska                              |    |
| Native                                                 | 1  |
| Black/African American                                 | 14 |
| Other                                                  | 13 |
| Unknown                                                | 12 |
| White                                                  | 27 |
| (blank)                                                | 3  |
| Total                                                  | 70 |