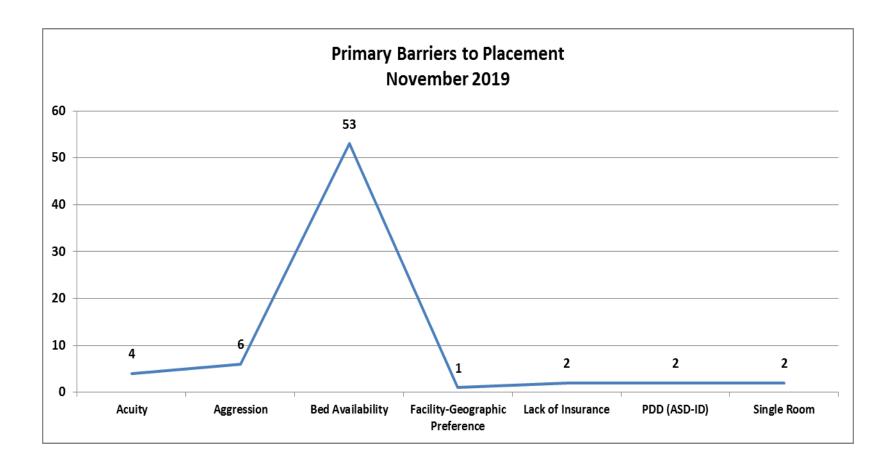

| 13 |
| Unknown                                                | 12 |
| White                                                  | 27 |
| (blank)                                                | 3  |
| Total                                                  | 70 |



| Number of Referrals by Ethnicity Ages 0-17<br>November 2019 |    |
|-------------------------------------------------------------|----|
| Hispanic/Latino                                             | 17 |
| Non-Hispanic/Latino                                         | 38 |
| Unknown                                                     | 12 |
| (blank)                                                     | 3  |
| Total                                                       | 70 |













| Top Boarding Hospitals November Ages 0-17 |    |  |
|-------------------------------------------|----|--|
| Children's Hosp.                          | 15 |  |
| St. Luke's Hosp. (Southcoast)             | 6  |  |
| Baystate Medical Springfield              | 3  |  |
| Cape Cod Hosp.                            | 3  |  |
| Mass General Hosp.                        | 3  |  |

| Top Placement Hospitals November Ages 0-17      |    |  |
|-------------------------------------------------|----|--|
| CHA Cambridge Hospital                          | 12 |  |
| Level of Care Changed                           | 10 |  |
| Hospital for Behavioral Medicine                | 9  |  |
| Westborough Behavioral Healthcare Hospital, LLC | 9  |  |
| Anna Jacques Hospital                           | 6