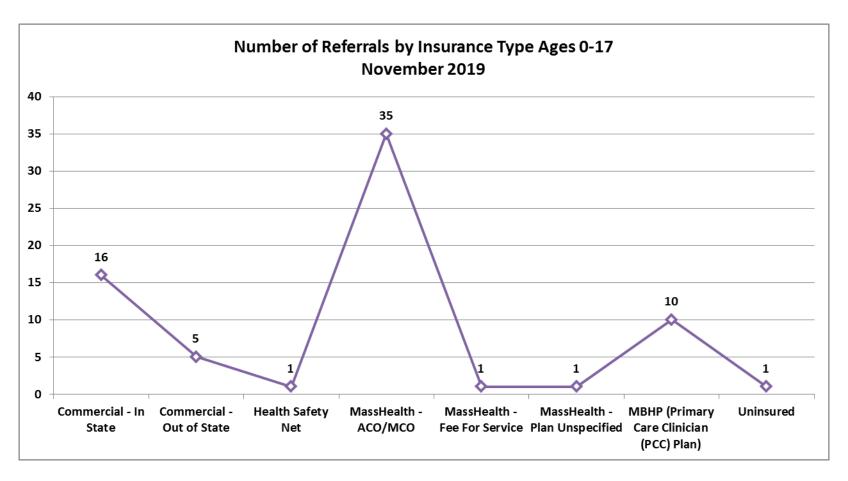

| 13 |
| Unknown                                                | 12 |
| White                                                  | 27 |
| (blank)                                                | 3  |
| Total                                                  | 70 |



| Number of Referrals by Ethnicity Ages 0-17<br>November 2019 |    |
|-------------------------------------------------------------|----|
| Hispanic/Latino                                             | 17 |
| Non-Hispanic/Latino                                         | 38 |
| Unknown                                                     | 12 |
| (blank)                                                     | 3  |
| Total                                                       | 70 |













| Top Boarding Hospitals November Ages 0-17 |    |  |
|-------------------------------------------|----|--|
| Children's Hosp.                          | 15 |  |
| St. Luke's Hosp. (Southcoast)             | 6  |  |
| Baystate Medical Springfield              | 3  |  |
| Cape Cod Hosp.                            | 3  |  |
| Mass General Hosp.                        | 3  |  |

| Top Placement Hospitals November Ages 0-17      |    |  |
|-------------------------------------------------|----|--|
| CHA Cambridge Hospital                          | 12 |  |
| Level of Care Changed                           | 10 |  |
| Hospital for Behavioral Medicine                | 9  |  |
| Westborough Behavioral Healthcare Hospital, LLC | 9  |  |
| Anna Jacques Hospital                           | 6  |