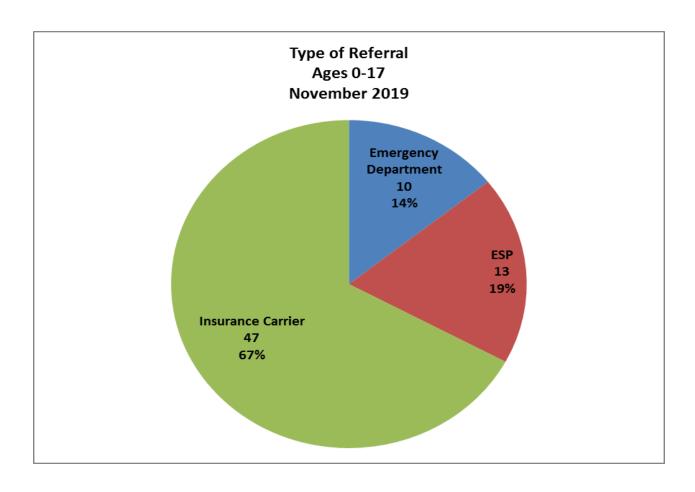

| 13 |
| Unknown                                                | 12 |
| White                                                  | 27 |
| (blank)                                                | 3  |
| Total                                                  | 70 |



| Number of Referrals by Ethnicity Ages 0-17<br>November 2019 |    |
|-------------------------------------------------------------|----|
| Hispanic/Latino                                             | 17 |
| Non-Hispanic/Latino                                         | 38 |
| Unknown                                                     | 12 |
| (blank)                                                     | 3  |
| Total                                                       | 70 |













| Top Boarding Hospitals November Ages 0-17 |    |  |
|-------------------------------------------|----|--|
| Children's Hosp.                          | 15 |  |
| St. Luke's Hosp. (Southcoast)             | 6  |  |
| Baystate Medical Springfield              | 3  |  |
| Cape Cod Hosp.                            | 3  |  |
| Mass General Hosp.                        | 3  |  |

| Top Placement Hospitals November Ages 0-17      |    |  |
|-------------------------------------------------|----|--|
| CHA Cambridge Hospital                          | 12 |  |
| Level of Care Changed                           | 10 |  |
| Hospital for Behavioral Medicine                | 9  |  |
| Westborough Behavioral Healthcare Hospital, LLC | 9  |  |
| Anna Jacques Hospital