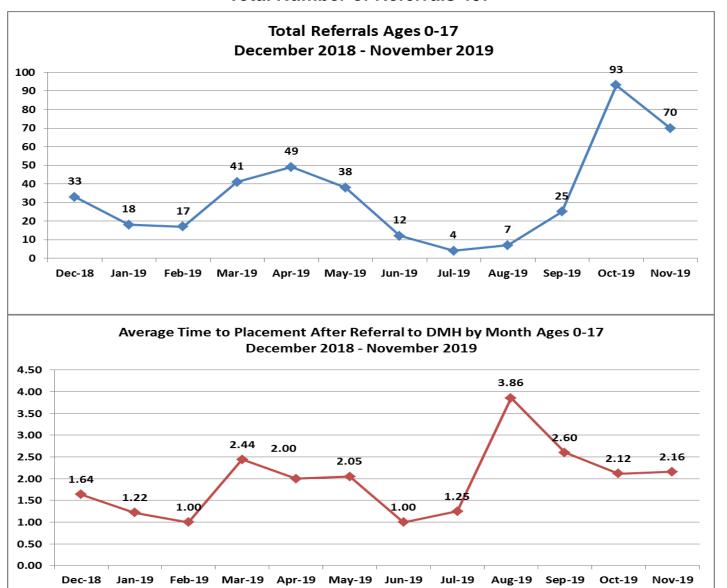

| Number of Referrals by Race Ages 0-17<br>November 2019 |    |
|--------------------------------------------------------|----|
| American Indian or Alaska                              |    |
| Native                                                 | 1  |
| Black/African American                                 | 14 |
| Other                                                  | 13 |
| Unknown                                                | 12 |
| White                                                  | 27 |
| (blank)                                                | 3  |
| Total                                                  | 70 |

| Number of Referrals by Ethnicity Ages 0-17<br>November 2019 |    |
|-------------------------------------------------------------|----|
| Hispanic/Latino                                             | 17 |
| Non-Hispanic/Latino                                         | 38 |
| Unknown                                                     | 12 |
| (blank)                                                     | 3  |
| Total                                                       | 70 |

| Top Boarding Hospitals November Ages 0-17 |    |  |
|-------------------------------------------|----|--|
| Children's Hosp.                          | 15 |  |
| St. Luke's Hosp. (Southcoast)             | 6  |  |
| Baystate Medical Springfield              | 3  |  |
| Cape Cod Hosp.                            | 3  |  |
| Mass General Hosp.                        | 3  |  |

| Top Placement Hospitals November Ages 0-17      |    |  |
|-------------------------------------------------|----|--|
| CHA Cambridge Hospital                          | 12 |  |
| Level of Care Changed                           | 10 |  |
| Hospital for Behavioral Medicine                | 9  |  |
| Westborough Behavioral Healthcare Hospital, LLC | 9  |  |
| Anna Jacques Hospital                           | 6  |  |

| Top Boarding Hospitals YTD Ages 0 - 17 |    |
|----------------------------------------|----|
| Children's Hosp.                       | 75 |
| Brockton Hosp.                         | 22 |
| St. Luke's Hosp. (Southcoast)          | 19 |
| Baystate Medical Springfield           | 14 |
| South Shore Hosp.                      | 14 |
| Boston Medical Center                  | 13 |
| Mass General Hosp.                     | 13 |
| Newton Wellesley                       | 13 |
| Cape Cod Hosp.                         | 12 |
| Norwood Hosp. (Steward)                | 12 |

| Top Placement Hospitals YTD Ages 0 -17          |    |
|-------------------------------------------------|----|
| CHA Cambridge Hospital                          | 81 |
| Level of care changed                           | 54 |
| Westborough Behavioral Healthcare Hospital, LLC | 33 |
| Anna Jacques Hospital                           | 31 |
| Hospital for Behavioral Medicine                | 30 |
| TaraVista Behavioral Health                     | 24 |
| Arbour Hospital                                 | 20 |
| Hampstead Hospital                              | 20 |
| Discharged Home                                 | 18 |
| Children's Hospital                             | 15 |