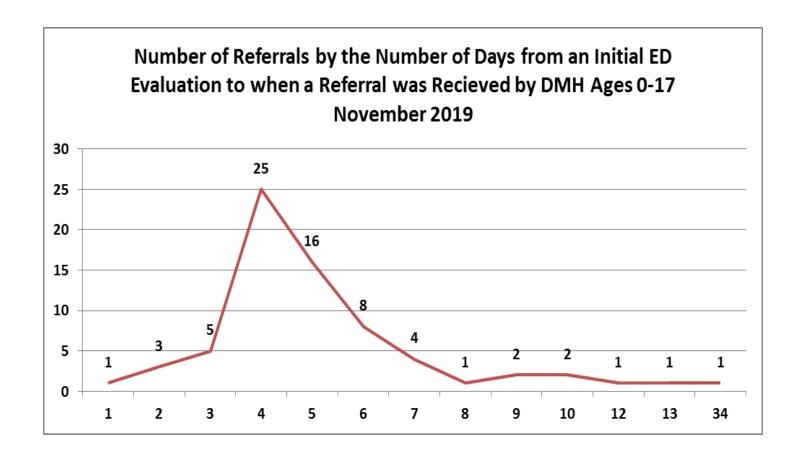

| 13 |
| Unknown                                                | 12 |
| White                                                  | 27 |
| (blank)                                                | 3  |
| Total                                                  | 70 |



| Number of Referrals by Ethnicity Ages 0-17<br>November 2019 |    |
|-------------------------------------------------------------|----|
| Hispanic/Latino                                             | 17 |
| Non-Hispanic/Latino                                         | 38 |
| Unknown                                                     | 12 |
| (blank)                                                     | 3  |
| Total                                                       | 70 |













| Top Boarding Hospitals November Ages 0-17 |    |  |
|-------------------------------------------|----|--|
| Children's Hosp.                          | 15 |  |
| St. Luke's Hosp. (Southcoast)             | 6  |  |
| Baystate Medical Springfield              | 3  |  |
| Cape Cod Hosp.                            | 3  |  |
| Mass General Hosp.                        | 3  |  |

| Top Placement Hospitals November Ages 0-17      |    |  |
|-------------------------------------------------|----|--|
| CHA Cambridge Hospital                          | 12 |  |
| Level of Care Changed                           | 10 |  |
| Hospital for Behavioral Medicine                | 9  |  |
| Westborough Behavioral Healthcare Hospital, LLC | 9  |  |
| Anna Jacques Hospital                           |