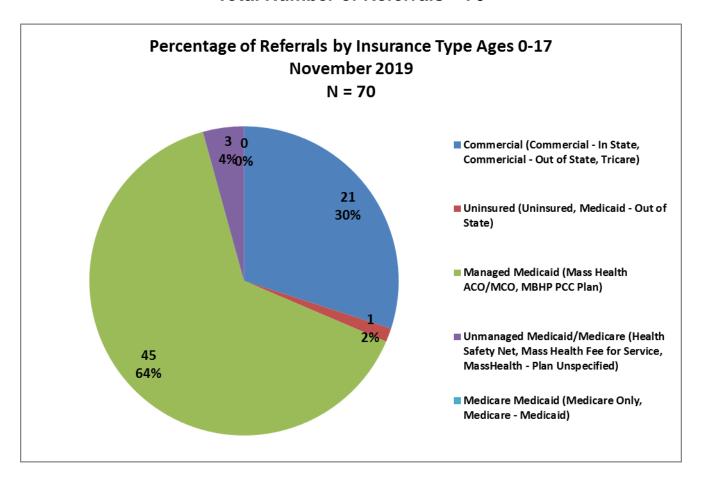

| 13 |
| Unknown                                                | 12 |
| White                                                  | 27 |
| (blank)                                                | 3  |
| Total                                                  | 70 |



| Number of Referrals by Ethnicity Ages 0-17<br>November 2019 |    |
|-------------------------------------------------------------|----|
| Hispanic/Latino                                             | 17 |
| Non-Hispanic/Latino                                         | 38 |
| Unknown                                                     | 12 |
| (blank)                                                     | 3  |
| Total                                                       | 70 |













| Top Boarding Hospitals November Ages 0-17 |    |  |
|-------------------------------------------|----|--|
| Children's Hosp.                          | 15 |  |
| St. Luke's Hosp. (Southcoast)             | 6  |  |
| Baystate Medical Springfield              | 3  |  |
| Cape Cod Hosp.                            | 3  |  |
| Mass General Hosp.                        | 3  |  |

| Top Placement Hospitals November Ages 0-17      |    |  |
|-------------------------------------------------|----|--|
| CHA Cambridge Hospital                          | 12 |  |
| Level of Care Changed                           | 10 |  |
| Hospital for Behavioral Medicine                | 9  |  |
| Westborough Behavioral Healthcare Hospital, LLC | 9  |  |
| Anna Jacques Hospital                           | 6  |  |