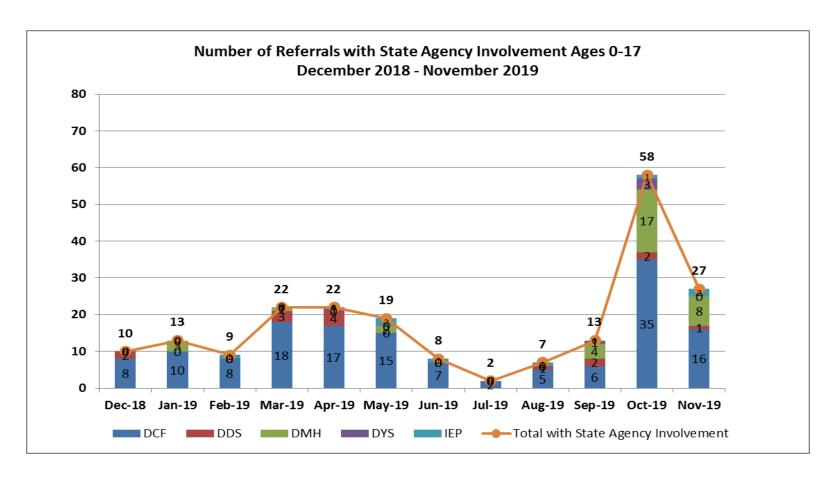

| Number of Referrals by Race Ages 0-17<br>November 2019 |    |
|--------------------------------------------------------|----|
| American Indian or Alaska                              |    |
| Native                                                 | 1  |
| Black/African American                                 | 14 |
| Other                                                  | 13 |
| Unknown                                                | 12 |
| White                                                  | 27 |
| (blank)                                                | 3  |
| Total                                                  | 70 |

| Number of Referrals by Ethnicity Ages 0-17<br>November 2019 |    |
|-------------------------------------------------------------|----|
| Hispanic/Latino                                             | 17 |
| Non-Hispanic/Latino                                         | 38 |
| Unknown                                                     | 12 |
| (blank)                                                     | 3  |
| Total                                                       | 70 |

| Top Boarding Hospitals November Ages 0-17 |    |  |
|-------------------------------------------|----|--|
| Children's Hosp.                          | 15 |  |
| St. Luke's Hosp. (Southcoast)             | 6  |  |
| Baystate Medical Springfield              | 3  |  |
| Cape Cod Hosp.                            | 3  |  |
| Mass General Hosp.                        | 3  |  |

| Top Placement Hospitals November Ages 0-17      |    |  |
|-------------------------------------------------|----|--|
| CHA Cambridge Hospital                          | 12 |  |
| Level of Care Changed                           | 10 |  |
| Hospital for Behavioral Medicine                | 9  |  |
| Westborough Behavioral Healthcare Hospital, LLC | 9  |  |
| Anna Jacques Hospital                           | 6  |  |

| Top Boarding Hospitals YTD Ages 0 - 17 |    |
|----------------------------------------|----|
| Children's Hosp.                       | 75 |
| Brockton Hosp.                         | 22 |
| St. Luke's Hosp. (Southcoast)          | 19 |
| Baystate Medical Springfield           | 14 |
| South Shore Hosp.                      | 14 |
| Boston Medical Center                  | 13 |
| Mass General Hosp.                     | 13 |
| Newton Wellesley                       | 13 |
| Cape Cod Hosp.                         | 12 |
| Norwood Hosp. (Steward)                | 12 |

| Top Placement Hospitals YTD Ages 0 -17          |    |
|-------------------------------------------------|----|
| CHA Cambridge Hospital                          | 81 |
| Level of care changed                           | 54 |
| Westborough Behavioral Healthcare Hospital, LLC | 33 |
| Anna Jacques Hospital                           | 31 |
| Hospital for Behavioral Medicine                | 30 |
| TaraVista Behavioral Health                     | 24 |
| Arbour Hospital                                 | 20 |
| Hampstead Hospital                              | 20 |
| Discharged Home                                 | 18 |
| Children's Hospital                             | 15 |