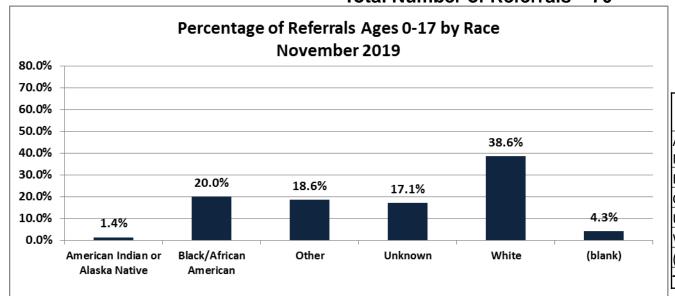

| Number of Referrals by Race Ages 0-17<br>November 2019 |    |
|--------------------------------------------------------|----|
| American Indian or Alaska                              |    |
| Native                                                 | 1  |
| Black/African American                                 | 14 |
| Other                                                  | 13 |
| Unknown                                                | 12 |
| White                                                  | 27 |
| (blank)                                                | 3  |
| Total                                                  | 70 |