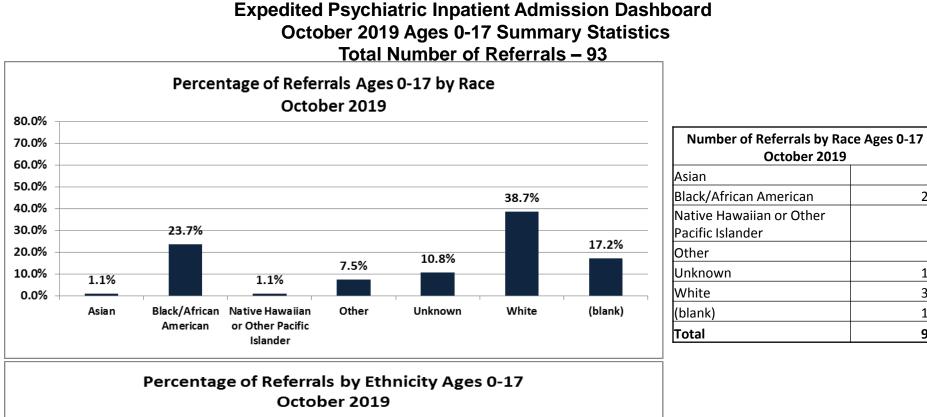

2

| Number of Referrals by Ethnicity Ages 0-17<br>October 2019 |    |
|------------------------------------------------------------|----|
| Hispanic/Latino                                            | 11 |
| Non-Hispanic/Latino                                        | 49 |
| Unknown                                                    | 16 |
| (blank)                                                    | 17 |
| Total                                                      | 93 |