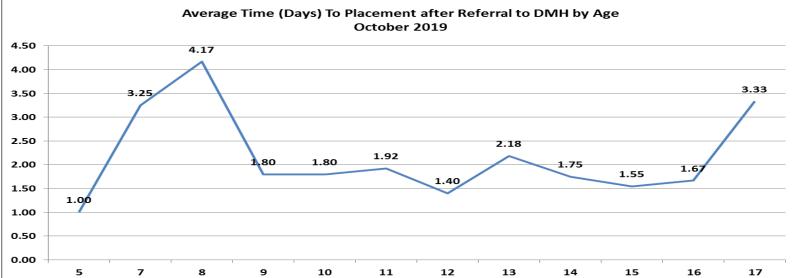

2

| Number of Referrals by Ethnicity Ages 0-17<br>October 2019 |    |
|------------------------------------------------------------|----|
| Hispanic/Latino                                            | 11 |
| Non-Hispanic/Latino                                        | 49 |
| Unknown                                                    | 16 |
| (blank)                                                    | 17 |
| Total                                                      | 93 |