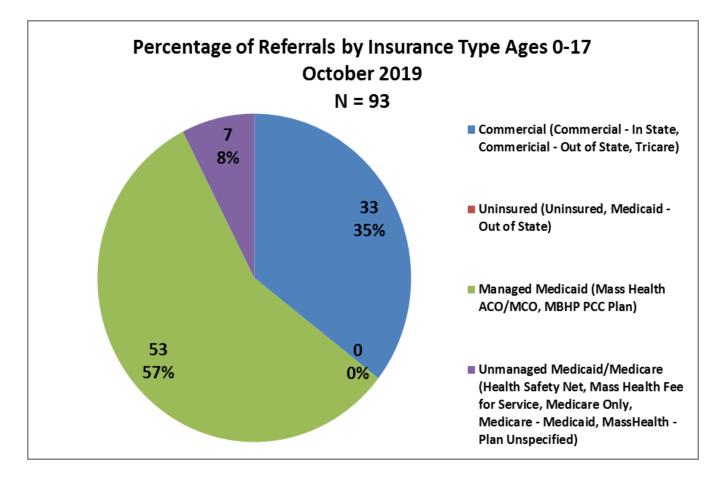

2





| Number of Referrals by Ethnicity Ages 0-17<br>October 2019 |    |
|------------------------------------------------------------|----|
| Hispanic/Latino                                            | 11 |
| Non-Hispanic/Latino                                        | 49 |
| Unknown                                                    | 16 |
| (blank)                                                    | 17 |
| Total                                                      | 93 |

October 2019













| Top Boarding Hospitals October Ages 0-17 |    |  |
|------------------------------------------|----|--|
| Children's Hosp.                         | 25 |  |
| Baystate Medical Springfield             | 3  |  |
| Beverly Hosp. (Lahey)                    | 3  |  |
| Boston Medical Center                    | 3  |  |
| Brockton Hosp.                           | 3  |  |

| Top Placement Hospitals October Ages 0-17       |    |  |
|-------------------------------------------------|----|--|
| Level of Care Changed                           | 16 |  |
| CHA Cambridge Hospital                          | 11 |  |
| Westborough Behavioral Healthcare Hospital, LLC | 11 |  |
| Anna Jacques Hospital                           | 9  |  |
| TaraVista Behavioral Health                     | 7  |  |



11