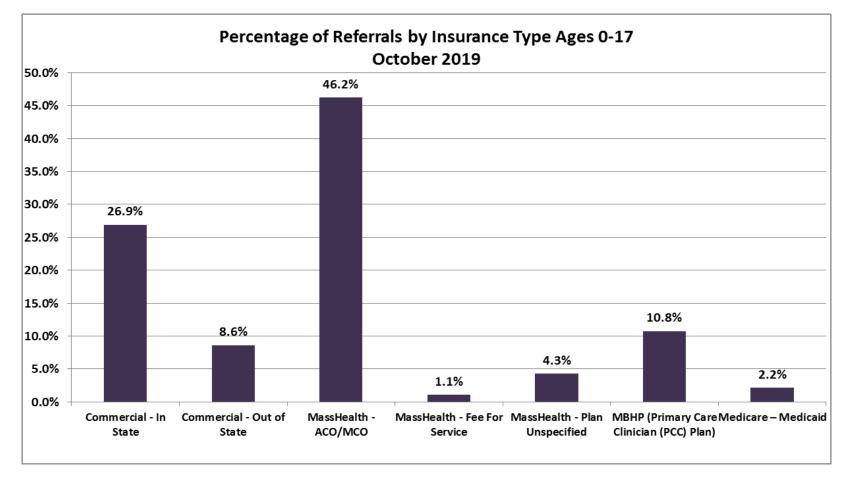

2





| Number of Referrals by Ethnicity Ages 0-17<br>October 2019 |    |
|------------------------------------------------------------|----|
| Hispanic/Latino                                            | 11 |
| Non-Hispanic/Latino                                        | 49 |
| Unknown                                                    | 16 |
| (blank)                                                    | 17 |
| Total                                                      | 93 |

October 2019













| Top Boarding Hospitals October Ages 0-17 |    |  |
|------------------------------------------|----|--|
| Children's Hosp.                         | 25 |  |
| Baystate Medical Springfield             | 3  |  |
| Beverly Hosp. (Lahey)                    | 3  |  |
| Boston Medical Center                    | 3  |  |
| Brockton Hosp.                           | 3  |  |

| Top Placement Hospitals October Ages 0-17       |    |  |
|-------------------------------------------------|----|--|
| Level of Care Changed                           | 16 |  |
| CHA Cambridge Hospital                          | 11 |  |
| Westborough Behavioral Healthcare Hospital, LLC | 11 |  |
| Anna Jacques Hospital                           | 9  |  |
| TaraVista Behavioral Health                     | 7  |  |