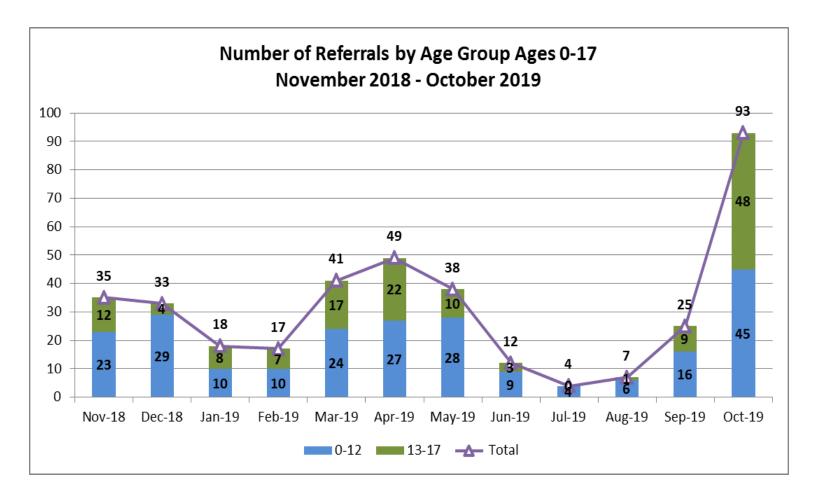

| Top Boarding Hospitals October Ages 0-17 |    |  |
|------------------------------------------|----|--|
| Children's Hosp.                         | 25 |  |
| Baystate Medical Springfield             | 3  |  |
| Beverly Hosp. (Lahey)                    | 3  |  |
| Boston Medical Center                    | 3  |  |
| Brockton Hosp.                           | 3  |  |

| Top Placement Hospitals October Ages 0-17       |    |  |
|-------------------------------------------------|----|--|
| Level of Care Changed                           | 16 |  |
| CHA Cambridge Hospital                          | 11 |  |
| Westborough Behavioral Healthcare Hospital, LLC | 11 |  |
| Anna Jacques Hospital                           | 9  |  |
| TaraVista Behavioral Health                     | 7  |  |



11









| Top Boarding Hospitals YTD Ages 0 - 17 |    |
|----------------------------------------|----|
| Children's Hosp.                       | 64 |
| Brockton Hosp.                         | 22 |
| St. Luke's Hosp. (Southcoast)          | 14 |
| South Shore Hosp.                      | 13 |
| Baystate Medical Springfield           | 12 |
| Boston Medical Center                  | 12 |
| Lawrence General                       | 12 |
| Norwood Hosp. (Steward)                | 12 |
| Cape Cod Hosp.                         | 11 |
| Newton Wellesley                       | 11 |

| Top Placement Hospitals YTD Ages 0 -17          |    |
|-------------------------------------------------|----|
| CHA Cambridge Hospital                          | 73 |
| Level of care changed