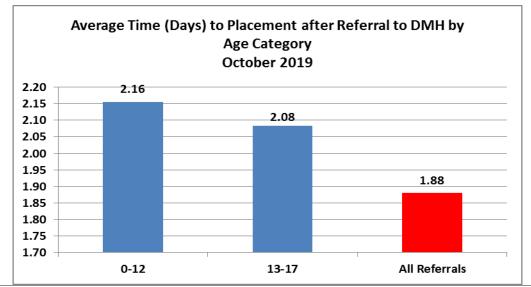

2

| Number of Referrals by Ethnicity Ages 0-17<br>October 2019 |    |
|------------------------------------------------------------|----|
| Hispanic/Latino                                            | 11 |
| Non-Hispanic/Latino                                        | 49 |
| Unknown                                                    | 16 |
| (blank)                                                    | 17 |
| Total                                                      | 93 |