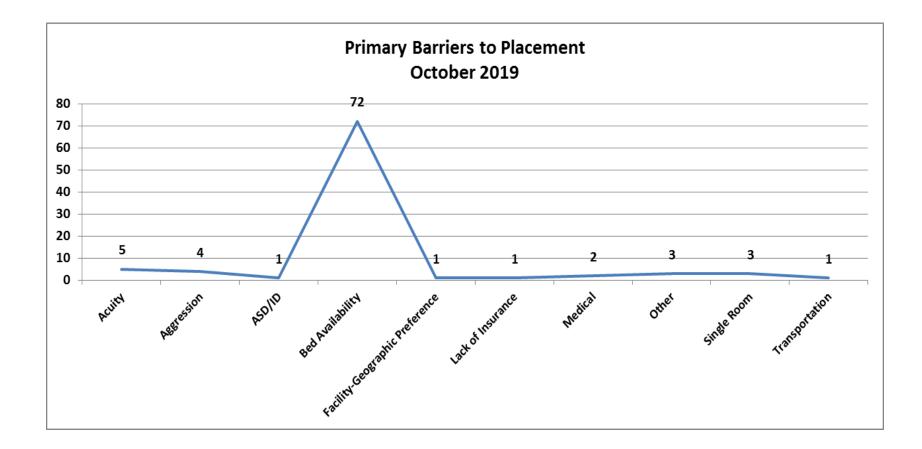

2





| Number of Referrals by Ethnicity Ages 0-17<br>October 2019 |    |
|------------------------------------------------------------|----|
| Hispanic/Latino                                            | 11 |
| Non-Hispanic/Latino                                        | 49 |
| Unknown                                                    | 16 |
| (blank)                                                    | 17 |
| Total                                                      | 93 |

October 2019













| Top Boarding Hospitals October Ages 0-17 |    |  |
|------------------------------------------|----|--|
| Children's Hosp.                         | 25 |  |
| Baystate Medical Springfield             | 3  |  |
| Beverly Hosp. (Lahey)                    | 3  |  |
| Boston Medical Center                    | 3  |  |
| Brockton Hosp.                           | 3  |  |

| Top Placement Hospitals October Ages 0-17       |    |  |
|-------------------------------------------------|----|--|
| Level of Care Changed                           | 16 |  |
| CHA Cambridge Hospital                          | 11 |  |
| Westborough Behavioral Healthcare Hospital, LLC | 11 |  |
| Anna Jacques Hospital                           | 9  |  |
| TaraVista Behavioral Health                     | 7  |  |