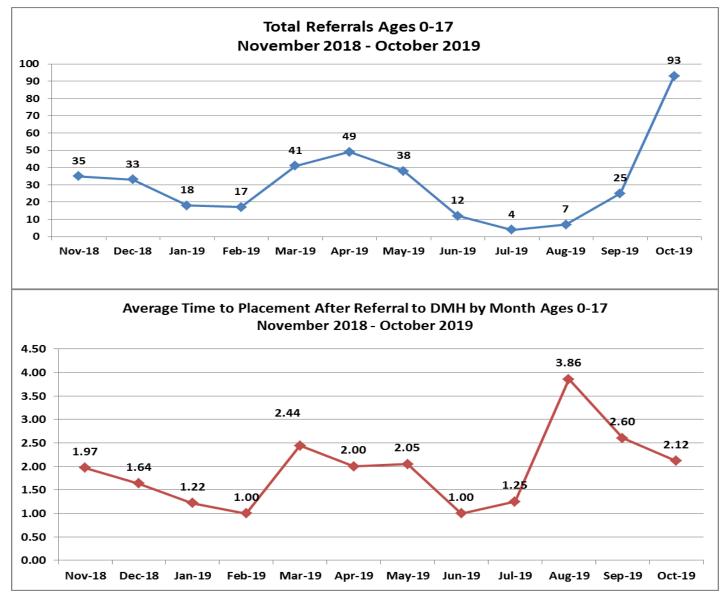

| Top Boarding Hospitals October Ages 0-17 |    |  |
|------------------------------------------|----|--|
| Children's Hosp.                         | 25 |  |
| Baystate Medical Springfield             | 3  |  |
| Beverly Hosp. (Lahey)                    | 3  |  |
| Boston Medical Center                    | 3  |  |
| Brockton Hosp.                           | 3  |  |

| Top Placement Hospitals October Ages 0-17       |    |  |
|-------------------------------------------------|----|--|
| Level of Care Changed                           | 16 |  |
| CHA Cambridge Hospital                          | 11 |  |
| Westborough Behavioral Healthcare Hospital, LLC | 11 |  |
| Anna Jacques Hospital                           | 9  |  |
| TaraVista Behavioral Health                     | 7  |  |



11









| Top Boarding Hospitals YTD Ages 0 - 17 |    |
|----------------------------------------|----|
| Children's Hosp.                       | 64 |
| Brockton Hosp.                         | 22 |
| St. Luke's Hosp. (Southcoast)          | 14 |
| South Shore Hosp.                      | 13 |
| Baystate Medical Springfield           | 12 |
| Boston Medical Center                  | 12 |
| Lawrence General                       | 12 |
| Norwood Hosp. (Steward)                | 12 |
| Cape Cod Hosp.                         | 11 |
| Newton Wellesley                       | 11 |

| Top Placement Hospitals YTD Ages 0 -17          |    |
|-------------------------------------------------|----|
| CHA Cambridge Hospital                          | 73 |
| Level of care changed