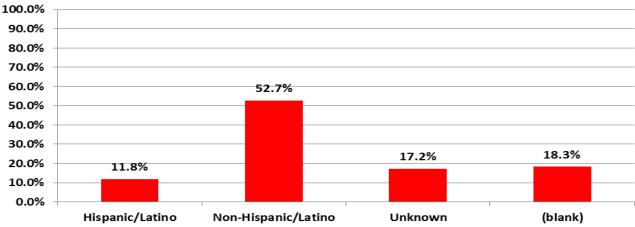

2

| Number of Referrals by Ethnicity Ages 0-17<br>October 2019 |    |
|------------------------------------------------------------|----|
| Hispanic/Latino                                            | 11 |
| Non-Hispanic/Latino                                        | 49 |
| Unknown                                                    | 16 |
| (blank)                                                    | 17 |
| Total                                                      | 93 |