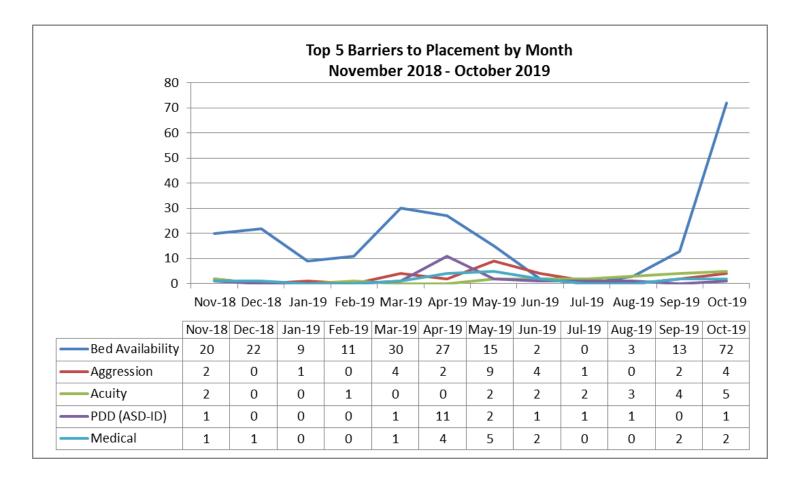

Boarding Hospitals October Ages 0-17 |    |  |
|------------------------------------------|----|--|
| Children's Hosp.                         | 25 |  |
| Baystate Medical Springfield             | 3  |  |
| Beverly Hosp. (Lahey)                    | 3  |  |
| Boston Medical Center                    | 3  |  |
| Brockton Hosp.                           | 3  |  |

| Top Placement Hospitals October Ages 0-17       |    |  |
|-------------------------------------------------|----|--|
| Level of Care Changed                           | 16 |  |
| CHA Cambridge Hospital                          | 11 |  |
| Westborough Behavioral Healthcare Hospital, LLC | 11 |  |
| Anna Jacques Hospital                           | 9  |  |
| TaraVista Behavioral Health                     | 7  |  |



11









| Top Boarding Hospitals YTD Ages 0 - 17 |    |
|----------------------------------------|----|
| Children's Hosp.                       | 64 |
| Brockton Hosp.                         | 22 |
| St. Luke's Hosp. (Southcoast)          | 14 |
| South Shore Hosp.                      | 13 |
| Baystate Medical Springfield           | 12 |
| Boston Medical Center                  | 12 |
| Lawrence General                       | 12 |
| Norwood Hosp. (Steward)                | 12 |
| Cape Cod Hosp.                         | 11 |
| Newton Wellesley                       | 11 |

| Top Placement Hospitals YTD Ages 0 -17          |    |
|-------------------------------------------------|----|
| CHA Cambridge Hospital                          | 73 |
| Level of care changed