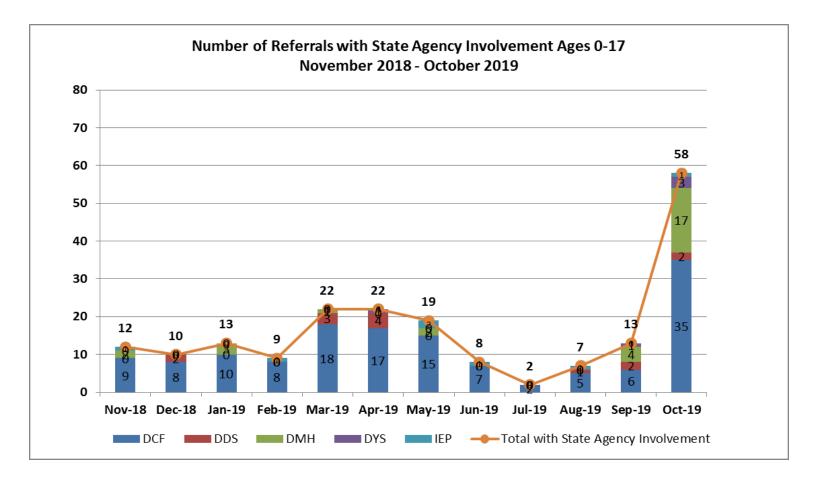

Top Boarding Hospitals October Ages 0-17 |    |  |
|------------------------------------------|----|--|
| Children's Hosp.                         | 25 |  |
| Baystate Medical Springfield             | 3  |  |
| Beverly Hosp. (Lahey)                    | 3  |  |
| Boston Medical Center                    | 3  |  |
| Brockton Hosp.                           | 3  |  |

| Top Placement Hospitals October Ages 0-17       |    |  |
|-------------------------------------------------|----|--|
| Level of Care Changed                           | 16 |  |
| CHA Cambridge Hospital                          | 11 |  |
| Westborough Behavioral Healthcare Hospital, LLC | 11 |  |
| Anna Jacques Hospital                           | 9  |  |
| TaraVista Behavioral Health                     | 7  |  |



11









| Top Boarding Hospitals YTD Ages 0 - 17 |    |
|----------------------------------------|----|
| Children's Hosp.                       | 64 |
| Brockton Hosp.                         | 22 |
| St. Luke's Hosp. (Southcoast)          | 14 |
| South Shore Hosp.                      | 13 |
| Baystate Medical Springfield           | 12 |
| Boston Medical Center                  | 12 |
| Lawrence General                       | 12 |
| Norwood Hosp. (Steward)                | 12 |
| Cape Cod Hosp.                         | 11 |
| Newton Wellesley                       | 11 |

| Top Placement Hospitals YTD Ages 0 -17          |    |
|-------------------------------------------------|----|
| CHA Cambridge Hospital                          | 73 |
| Level of care changed