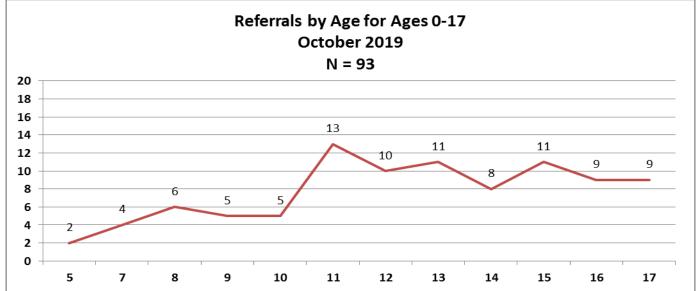

2

| Number of Referrals by Ethnicity Ages 0-17<br>October 2019 |    |
|------------------------------------------------------------|----|
| Hispanic/Latino                                            | 11 |
| Non-Hispanic/Latino                                        | 49 |
| Unknown                                                    | 16 |
| (blank)                                                    | 17 |
| Total                                                      | 93 |