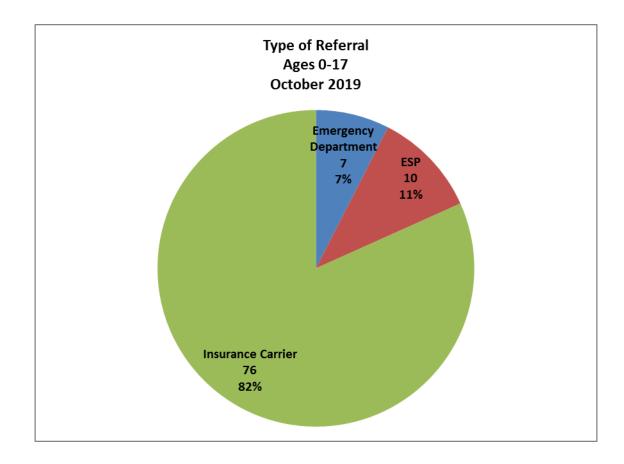

2





| Number of Referrals by Ethnicity Ages 0-17<br>October 2019 |    |
|------------------------------------------------------------|----|
| Hispanic/Latino                                            | 11 |
| Non-Hispanic/Latino                                        | 49 |
| Unknown                                                    | 16 |
| (blank)                                                    | 17 |
| Total                                                      | 93 |

October 2019













| Top Boarding Hospitals October Ages 0-17 |    |  |
|------------------------------------------|----|--|
| Children's Hosp.                         | 25 |  |
| Baystate Medical Springfield             | 3  |  |
| Beverly Hosp. (Lahey)                    | 3  |  |
| Boston Medical Center                    | 3  |  |
| Brockton Hosp.                           | 3  |  |

| Top Placement Hospitals October Ages 0-17       |    |  |
|-------------------------------------------------|----|--|
| Level of Care Changed                           | 16 |  |
| CHA Cambridge Hospital                          | 11 |  |
| Westborough Behavioral Healthcare Hospital, LLC | 11 |  |
| Anna Jacques Hospital                           | 9  |  |
| TaraVista Behavioral Health                     | 7  |