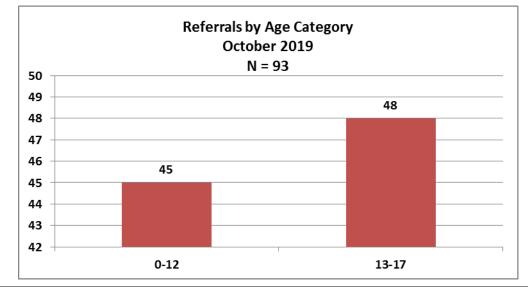

2

| Number of Referrals by Ethnicity Ages 0-17<br>October 2019 |    |
|------------------------------------------------------------|----|
| Hispanic/Latino                                            | 11 |
| Non-Hispanic/Latino                                        | 49 |
| Unknown                                                    | 16 |
| (blank)                                                    | 17 |
| Total                                                      | 93 |