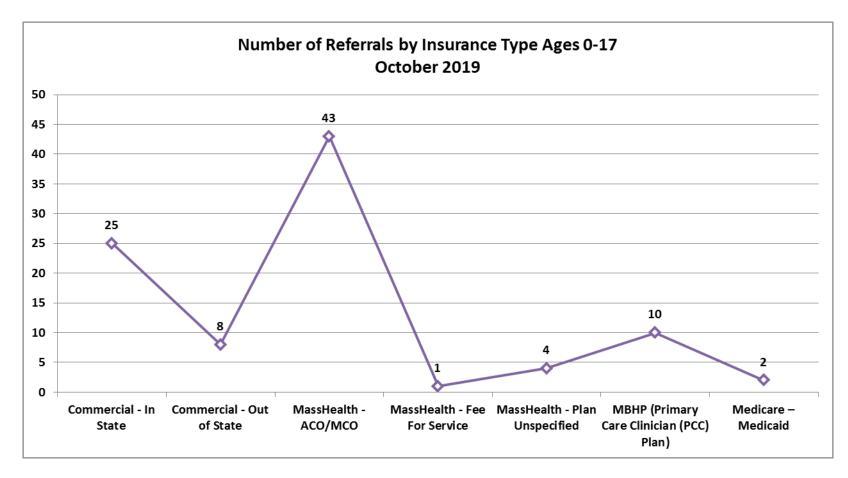

2





| Number of Referrals by Ethnicity Ages 0-17<br>October 2019 |    |
|------------------------------------------------------------|----|
| Hispanic/Latino                                            | 11 |
| Non-Hispanic/Latino                                        | 49 |
| Unknown                                                    | 16 |
| (blank)                                                    | 17 |
| Total                                                      | 93 |

October 2019













| Top Boarding Hospitals October Ages 0-17 |    |  |
|------------------------------------------|----|--|
| Children's Hosp.                         | 25 |  |
| Baystate Medical Springfield             | 3  |  |
| Beverly Hosp. (Lahey)                    | 3  |  |
| Boston Medical Center                    | 3  |  |
| Brockton Hosp.                           | 3  |  |

| Top Placement Hospitals October Ages 0-17       |    |  |
|-------------------------------------------------|----|--|
| Level of Care Changed                           | 16 |  |
| CHA Cambridge Hospital                          | 11 |  |
| Westborough Behavioral Healthcare Hospital, LLC | 11 |  |
| Anna Jacques Hospital                           | 9  |  |
| TaraVista Behavioral Health                     | 7  |  |



1