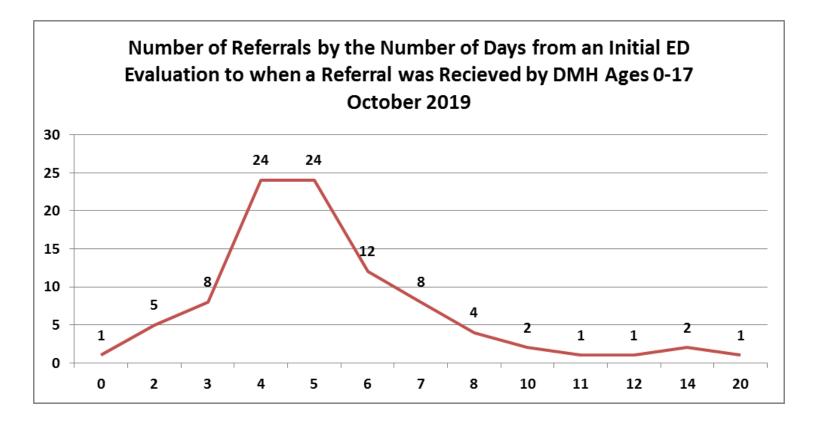

2





| Number of Referrals by Ethnicity Ages 0-17<br>October 2019 |    |
|------------------------------------------------------------|----|
| Hispanic/Latino                                            | 11 |
| Non-Hispanic/Latino                                        | 49 |
| Unknown                                                    | 16 |
| (blank)                                                    | 17 |
| Total                                                      | 93 |

October 2019













| Top Boarding Hospitals October Ages 0-17 |    |  |
|------------------------------------------|----|--|
| Children's Hosp.                         | 25 |  |
| Baystate Medical Springfield             | 3  |  |
| Beverly Hosp. (Lahey)                    | 3  |  |
| Boston Medical Center                    | 3  |  |
| Brockton Hosp.                           | 3  |  |

| Top Placement Hospitals October Ages 0-17       |    |  |
|-------------------------------------------------|----|--|
| Level of Care Changed                           | 16 |  |
| CHA Cambridge Hospital                          | 11 |  |
| Westborough Behavioral Healthcare Hospital, LLC | 11 |  |
| Anna Jacques Hospital                           | 9  |  |
| TaraVista Behavioral Health                     | 7  |