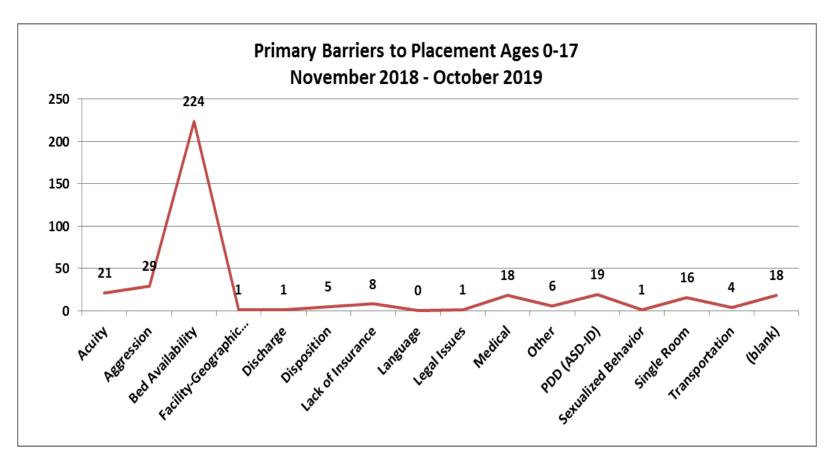

op Boarding Hospitals October Ages 0-17 |    |  |
|------------------------------------------|----|--|
| Children's Hosp.                         | 25 |  |
| Baystate Medical Springfield             | 3  |  |
| Beverly Hosp. (Lahey)                    | 3  |  |
| Boston Medical Center                    | 3  |  |
| Brockton Hosp.                           | 3  |  |

| Top Placement Hospitals October Ages 0-17       |    |  |
|-------------------------------------------------|----|--|
| Level of Care Changed                           | 16 |  |
| CHA Cambridge Hospital                          | 11 |  |
| Westborough Behavioral Healthcare Hospital, LLC | 11 |  |
| Anna Jacques Hospital                           | 9  |  |
| TaraVista Behavioral Health                     | 7  |  |



11









| Top Boarding Hospitals YTD Ages 0 - 17 |    |
|----------------------------------------|----|
| Children's Hosp.                       | 64 |
| Brockton Hosp.                         | 22 |
| St. Luke's Hosp. (Southcoast)          | 14 |
| South Shore Hosp.                      | 13 |
| Baystate Medical Springfield           | 12 |
| Boston Medical Center                  | 12 |
| Lawrence General                       | 12 |
| Norwood Hosp. (Steward)                | 12 |
| Cape Cod Hosp.                         | 11 |
| Newton Wellesley                       | 11 |

| Top Placement Hospitals YTD Ages 0 -17          |    |
|-------------------------------------------------|----|
| CHA Cambridge Hospital                          | 73 |
| Level of care changed