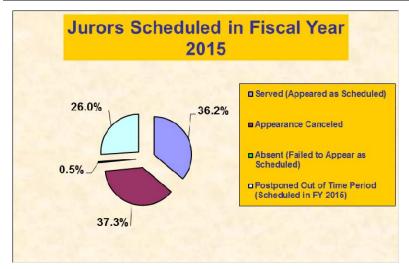

|                                                           | Number  | Percentage |
|-----------------------------------------------------------|---------|------------|
| Total Scheduled                                           | 435,563 | 100.0%     |
| Served (Appeared as<br>Scheduled)                         | 157,595 | 36.2%      |
| Appearance Canceled                                       | 162,419 | 37.3%      |
| Absent (Failed to<br>Appear as Scheduled)                 | 2,186   | 0.5%       |
| Postponed Out of Time<br>Period (Scheduled in FY<br>2015) | 113,363 | 26.0%      |