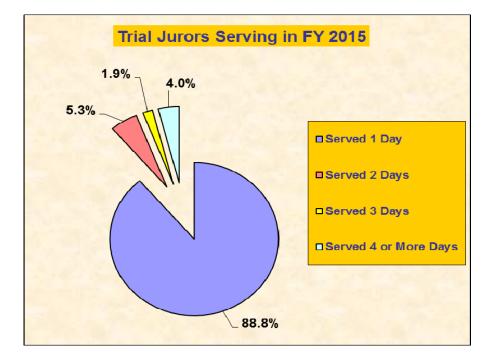

## TRIAL JURORS SERVING in FISCAL YEAR 2015

[Includes (1) Summoned to Appear, and Served, in FY2015 & (2) Summoned for Other Fiscal Years but Served in FY2015]

|                       | Number  | Percentage |
|-----------------------|---------|------------|
| Total Jurors Served   | 206,909 | 100.0%     |
| Served 1 Day          | 183,772 | 88.8%      |
| Served 2 Days         | 10,957  | 5.3%       |
| Served 3 Days         | 3,884   | 1.9%       |
| Served 4 or More Days | 8,296   | 4.0%       |