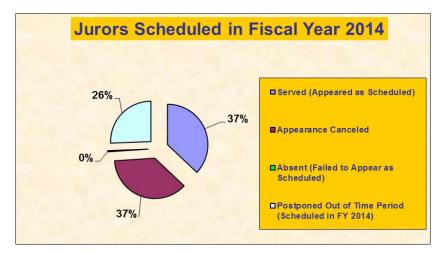

|                                                           | Number  | Percentage |
|-----------------------------------------------------------|---------|------------|
| Total Scheduled                                           | 445,577 | 100.0%     |
| Served (Appeared as<br>Scheduled)                         | 165,095 | 37.1%      |
| Appearance Canceled                                       | 164,400 | 36.9%      |
| Absent (Failed to Appear<br>as Scheduled)                 | 1,986   | 0.4%       |
| Postponed Out of Time<br>Period (Scheduled in FY<br>2014) | 114,096 | 25.6%      |