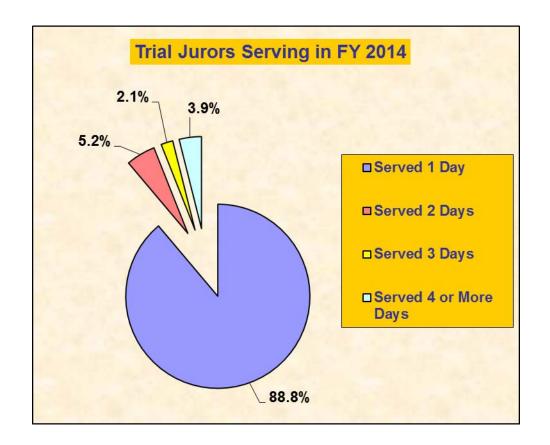

## TRIAL JURORS SERVING in FISCAL YEAR 2014

[Includes (1) Summoned to Appear, and Served, in FY2014 & (2) Summoned for Other Fiscal Years but Served in FY2014]

|                       | Number  | Percentage |
|-----------------------|---------|------------|
| Total Jurors Served   | 215,618 | 100.0%     |
| Served 1 Day          | 191,559 | 88.8%      |
| Served 2 Days         | 11,115  | 5.2%       |
| Served 3 Days         | 4,495   | 2.1%       |
| Served 4 or More Days | 8,449   | 3.9%       |